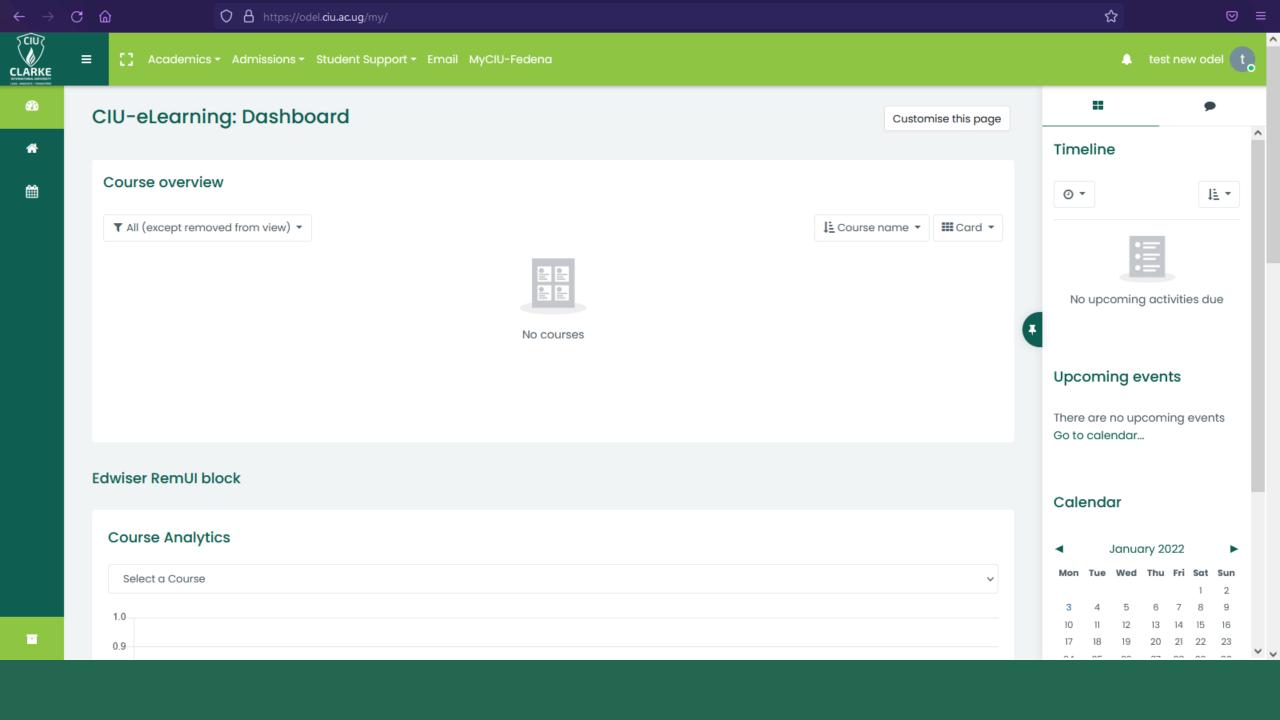

#### Sign In

Username

Password

Remember username

Forgot Password?

Log in

Log in using your account on:

G Sign in with CIU Email

Follow Us

Already Signed in to Email? **SELECT** the Email address

THEN, You'll be redirected to your ODEL Page/Dashboard

**NOT Signed in?** 

**SELECT "Use another account"** 

Then Type your University Email As Show in the Next Slide