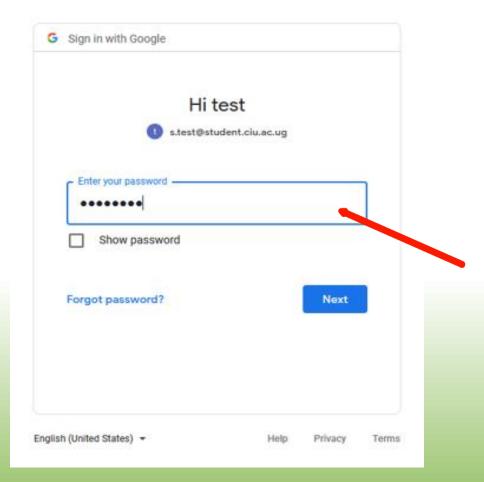

#### **Steps to Creating ODel Account**

- 1. Open a browser(Firefox, Chrome, Safari... etc.)
- 2. Type in <u>odel.ciu.ac.ug</u>
- 3. CREATE an Account by Clicking on

"Sign In With CIU EMAIL"

- 4. SELECT Your CIU Email
  - E.g. s.test@student.ciu.ac.ug
  - Or Select "Use Another Account" to Type fill in email
- **✓ Confirm** account THROUGH your **Gmail App** In your **student email**