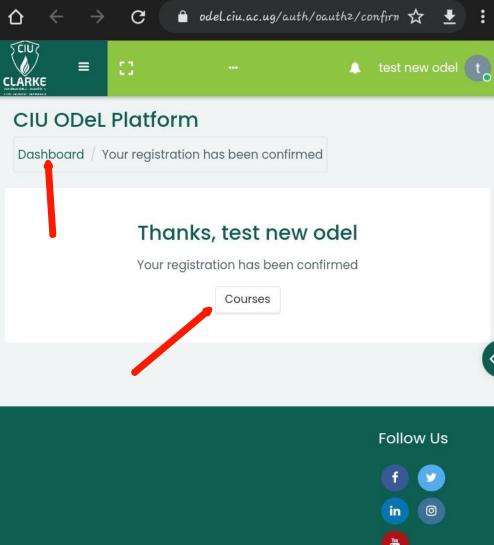

#### CIU ODeL Platform

Home / Confirm your account

An email should have been sent to your address at s.test@student.ciu.ac.ug

It contains easy instructions to complete your registration.

If you continue to have difficulty, contact the site administrator.

Continue