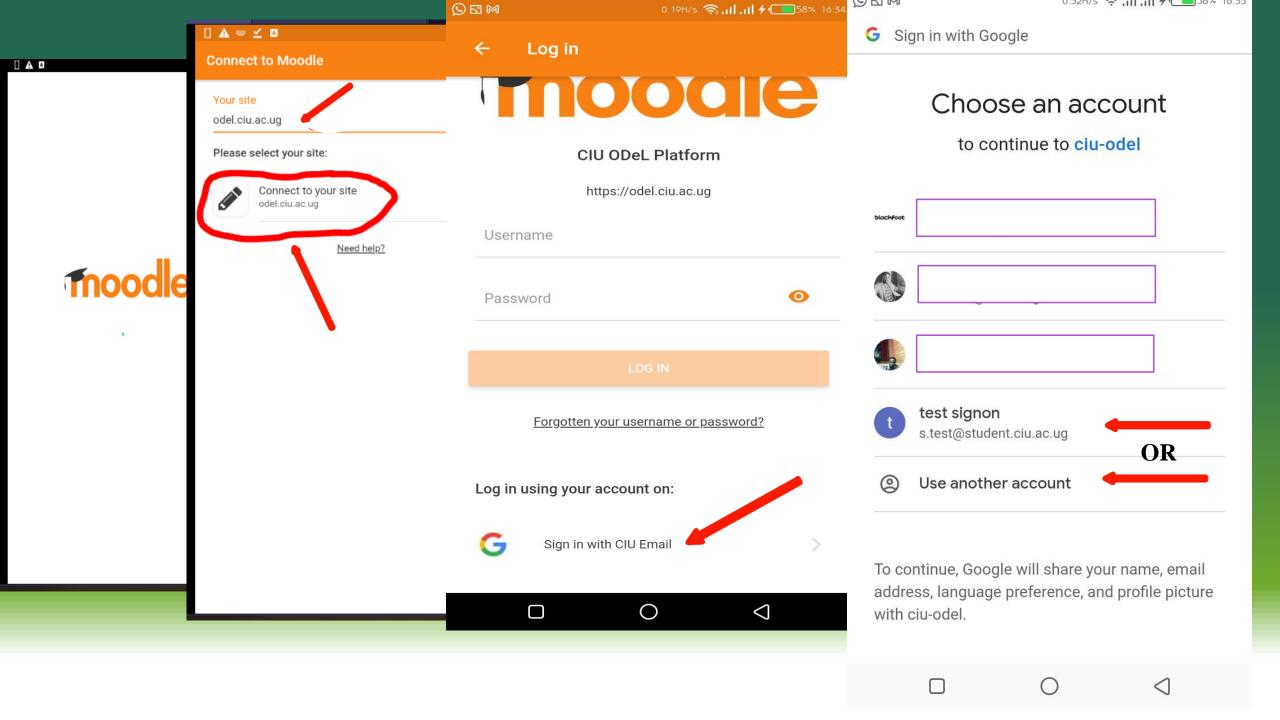

#### STEPS TO INSTALLING AND USING MOODLE

- 1. Go to PLAYSTORE/APP STORE
- 2. Type MOODLE and Tap Install
- 3. Open the Moodle App
- 4. Type in <u>odel.ciu.ac.ug</u> as the site you want to connect to
- 5. SELECT

"Sign in with CIU Email"

NOTE THAT; You can CREATE an ODel account on Moodle App by Selecting "USE ANOTHER ACCOUNT" You will be Prompted to Type in your Student Email AND Password

THEN <u>CIU ODEL PLATFORM: Account Confirmation</u> Mail FROM <u>eRyte Admin</u> will be sent to your Student Email Then <u>CLICK</u> the Link