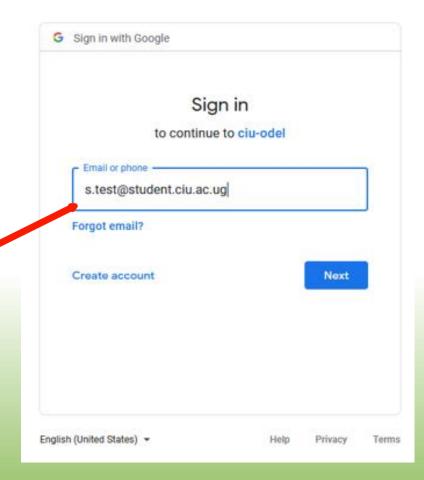

#### **Steps to Creating ODel Account**

- 1. Open a browser(Firefox, Chrome, Safari... etc.)
- 2. Type in <u>odel.ciu.ac.ug</u>
- 3. CREATE an Account by Clicking on

"Sign In With CIU EMAIL"

- 4. SELECT Your CIU Email
  - E.g. s.test@student.ciu.ac.ug
  - Or Select "Use Another Account" to Type fill in email
- **✓ Confirm** account THROUGH your **Gmail App** In your **student email**

Follow Us

Already Signed in to Email? **SELECT** the Email address

THEN, You'll be redirected to your ODEL Page/Dashboard

**NOT Signed in?** 

**SELECT "Use another account"** 

Then Type your University Email As Show in the Next Slide