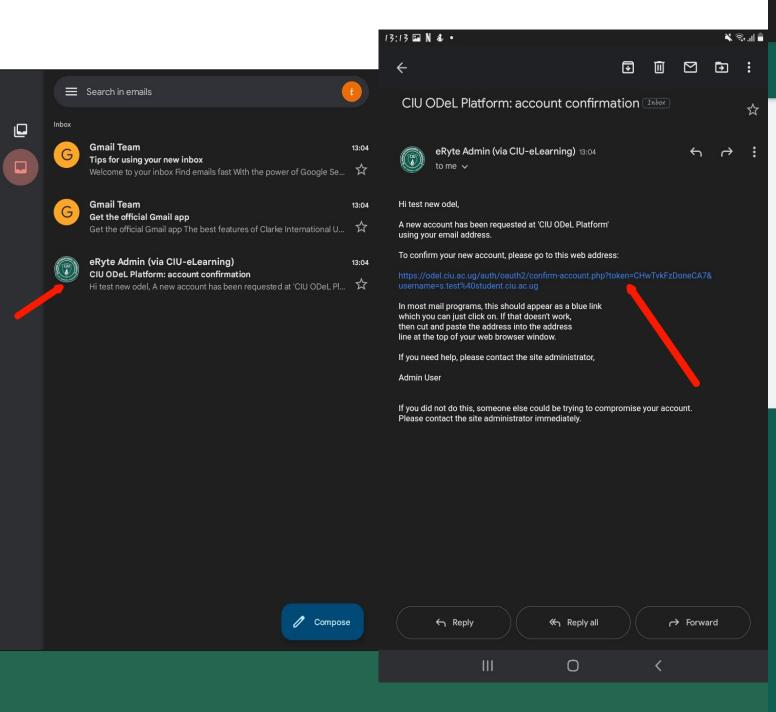

#### CIU ODeL Platform

Home / Confirm your account

An email should have been sent to your address at s.test@student.ciu.ac.ug

It contains easy instructions to complete your registration.

If you continue to have difficulty, contact the site administrator.

"Sign in with CIU Email"

NOTE THAT; You can CREATE an ODel account on Moodle App by Selecting "USE ANOTHER ACCOUNT" You will be Prompted to Type in your Student Email AND Password

THEN <u>CIU ODEL PLATFORM: Account Confirmation</u> Mail FROM <u>eRyte Admin</u> will be sent to your Student Email Then <u>CLICK</u> the Link