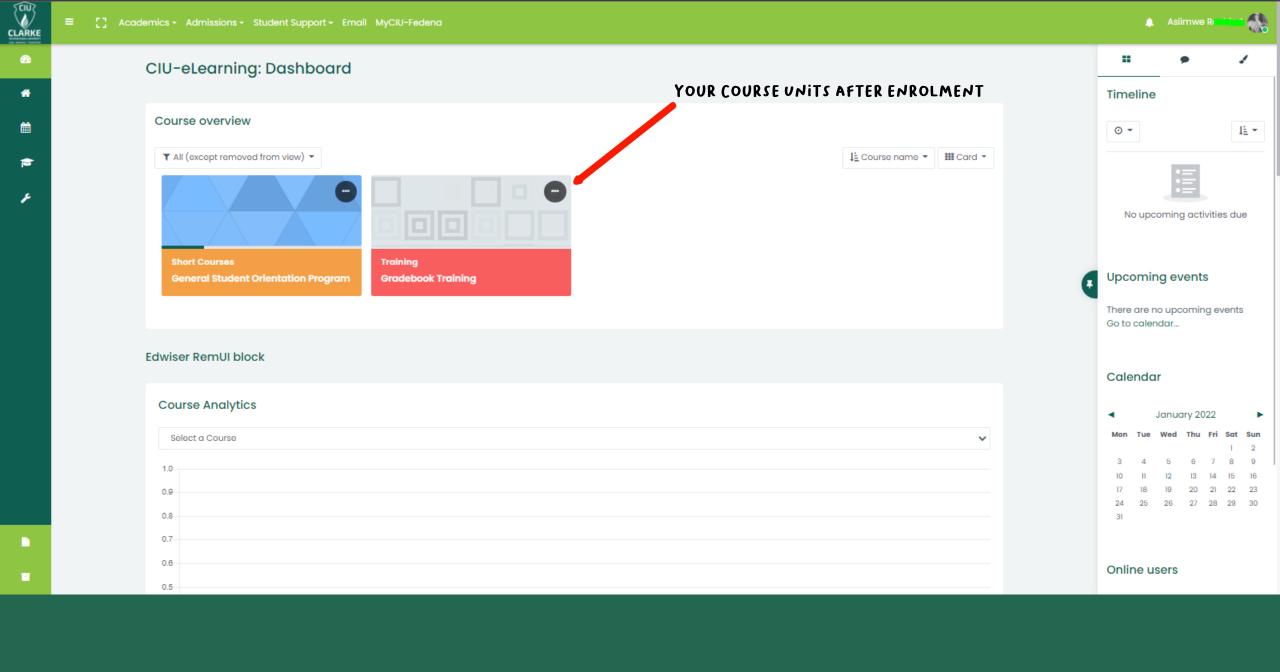

### **ODel**

Sign in, Account Creation, AND
Confirmation (Through Gmail Acc)

#### **Steps to Creating ODel Account**

- 1. Open a browser(Firefox, Chrome, Safari... etc.)
- 2. Type in <u>odel.ciu.ac.ug</u>
- 3. CREATE an Account by Clicking on

"Sign In With CIU EMAIL"

- 4. SELECT Your CIU Email
  - E.g. s.test@student.ciu.ac.ug
  - Or Select "Use Another Account" to Type fill in email
- **✓ Confirm** account THROUGH your **Gmail App** In your **student email**