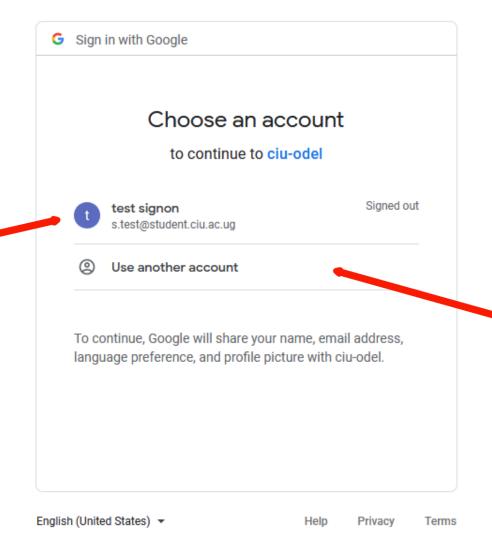

#### **Steps to Creating ODel Account**

- 1. Open a browser(Firefox, Chrome, Safari... etc.)
- 2. Type in <u>odel.ciu.ac.ug</u>
- 3. CREATE an Account by Clicking on

"Sign In With CIU EMAIL"

- 4. SELECT Your CIU Email
  - E.g. s.test@student.ciu.ac.ug
  - Or Select "Use Another Account" to Type fill in email
- **✓ Confirm** account THROUGH your **Gmail App** In your **student email**

Follow Us

Already Signed in to Email? **SELECT** the Email address

THEN, You'll be redirected to your ODEL Page/Dashboard

**NOT Signed in?** 

**SELECT "Use another account"** 

Then Type your University Email As Show in the Next Slide