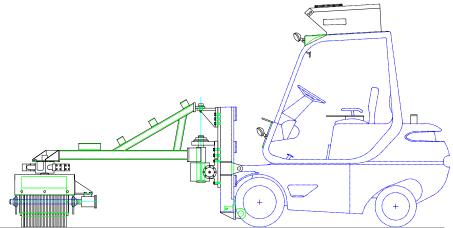

## Goldendale Aluminum DECK TRIMMING MACHINE

Developed at Goldendale Aluminum as an alternative to **expensive**, completely **custom** built, mobile deck trimming(sweeping) machines.

- Durable Mounted on Linde Vehicle with smooth hydrostatic transmission.
- **Ergonomic** Joystick Control with armrest to reduce fatigue.
- Safe Eliminates the strains, sprains and burns associated with manual sweeping of cathode deck plates.
  - Operator is protected from splashes and heat stress by the enclosed, air-conditioned cab.
- Fast Performs sweeping while progressing continuously along the cell.
- Labor Saving Performs the sweeping operation in seconds, instead of minutes.

- Smart Computer controller monitors brushing pressure and automatically varies height of the mechanism to follow the contour of the deck plate and maintain consistent brushing action.
- Modular Electrical controls consist of just one enclosure and connection cables. One hydraulic function stack contains all hydraulic valves.
- Operator Interface Screen
   Notifies operator of planned
   maintenance, contains
   operating instructions, and
   aids troubleshooting.
   (optional)