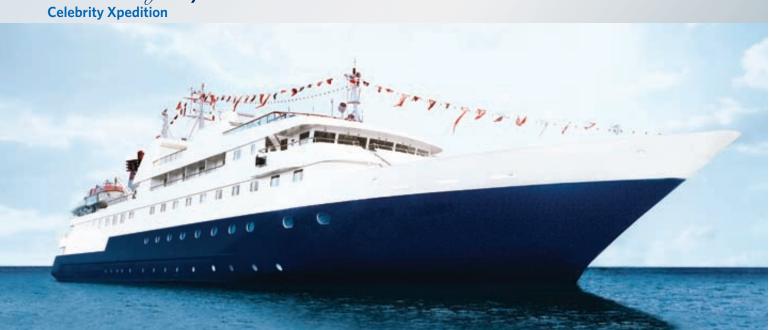

#### Ship Specifications

Occupancy: 92 Tonnage: 2,842 Length: 296 feet Beam: 49 feet

**Cruising Speed:** 15 knots

Electric Current: 220 AC/DC, 110 AC

Ship's Registry: Ecuador

Above: Celebrity Xpedition.

Left: Enjoying the hot tub; unwinding in the Blue Finch Bar.