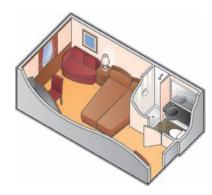

#### Premium Stateroom

Located on Vista Deck

Stateroom: 160 sq ft Rooms: 401-420

- .• Two convertible lower beds
- Ocean View
- Sitting area

#### Deluxe Stateroom

Stateroom: 160 Rooms: 301-314, 316

- Two convertible lower beds
- Ocean View
- Sitting area

STATEROOM DIAGRAMS ARE NOT DRAWN TO SCALE