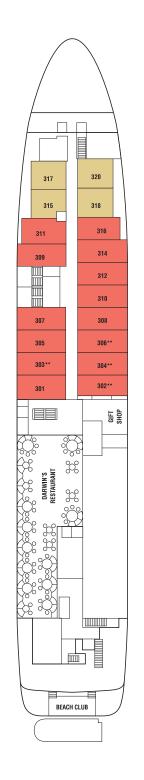

#### Deluxe Stateroom

Stateroom: 160 Rooms: 301-314, 316

- Two convertible lower beds
- Ocean View
- Sitting area

#### Ocean View Stateroom

Stateroom: 145 sa ft Rooms: 315, 317,

- Two convertible lower beds
- Ocean View
- Sitting area

Furniture configuration shown may vary in staterooms with third - and fourth-guest capacity. All measurements are approximate.

#### Highlights

- All-Inclusive
- Nightly Enrichment Lectures
- Discovery Lounge
- Darwin's Restaurant
- Beagle Grill
- Blue Finch Bar
- Sunrise deck
- Fitness Center

DECK PLANS ARE NOT DRAWN TO SCALE

Marina Deck