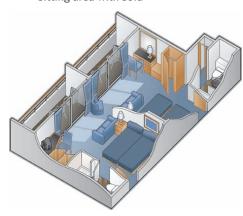

### **Epedition Suite**

Stateroom: 230 sq ft Rooms: 501, 502, 504,

- Two convertible lower beds
- Floor-to-ceiling sliding glass doors with veranda
- Sitting area with sofa

ΧJ

STATEROOM DIAGRAMS ARE NOT DRAWN TO SCALE