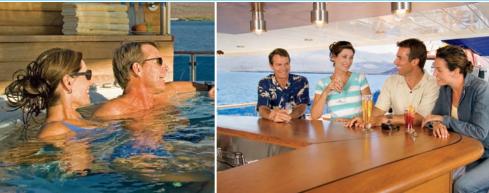

#### Ship Specifications

Occupancy: 92 Tonnage: 2,842 Length: 296 feet Beam: 49 feet

**Cruising Speed:** 15 knots

Electric Current: 220 AC/DC, 110 AC

Ship's Registry: Ecuador

Above: Celebrity Xpedition.

Left: Enjoying the hot tub; unwinding in the Blue Finch Bar.