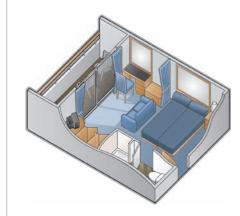

#### Premium Stateroom

Located on Vista Deck

Stateroom: 160 sq ft Rooms: 401-420

- .• Two convertible lower beds
- Ocean View
- Sitting area

#### Deluxe Stateroom

Stateroom: 160 Rooms: 301-314, 316

- Two convertible lower beds
- Ocean View
- Sitting area

#### Ocean View Stateroom

Stateroom: 145 sa ft Rooms: 315, 317,

- Two convertible lower beds
- Ocean View
- Sitting area

Furniture configuration shown may vary in staterooms with third - and fourth-guest capacity. All measurements are approximate.

STATEROOM DIAGRAMS ARE NOT DRAWN TO SCALE