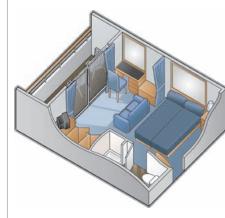

#### Junior Suite Room: 509

• Double bed\*

- Floor-to-ceiling sliding glass doors with
- sitting area with convertible junior sofa

STATEROOM DIAGRAMS ARE NOT DRAWN TO SCALE