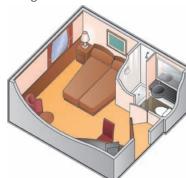

## Penthouse Suite

Stateroom: 460 sa ft

Room: 503

- Two convertible lower beds and two non-convertible lower beds
- Floor-to-ceiling sliding glass doors with verandas
- Sitting area with sofa

### **Epedition Suite**

Stateroom: 230 sq ft Rooms: 501, 502, 504,

- Two convertible lower beds
- Floor-to-ceiling sliding glass doors with veranda
- Sitting area with sofa

ΧJ

STATEROOM DIAGRAMS ARE NOT DRAWN TO SCALE