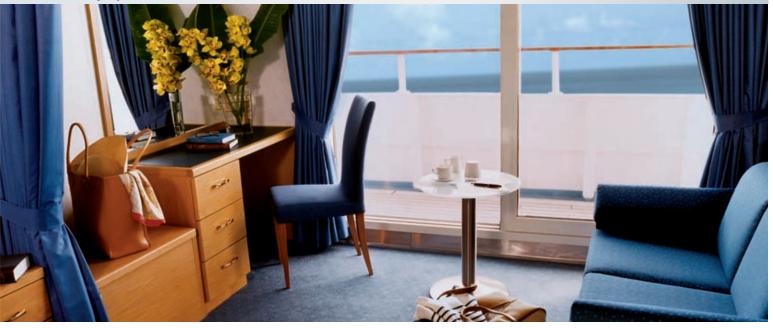

## Penthouse Suite

Stateroom: 460 sa ft

Room: 503

- Two convertible lower beds and two non-convertible lower beds
- Floor-to-ceiling sliding glass doors with verandas
- Sitting area with sofa

#### Upgrading to the pleasures of a suite.

Nothing captures the feeling of being a star quite like traveling in a suite. Within these more spacious accommodations you'll revel in a wealth of personal niceties capable of transforming a cruise vacation into a completely indulgent, fully comprehensive experience. All suites come standard with all of the above, plus dinner with senior officer, private veranda, welcome champagne, daily fruit basket, daily hors d'oeuvres, pillow menu, and leather key holder. In short, a suite enhances the value of cruising like nothing else can.

#### Spacious Staterooms

All Celebrity Xpedition staterooms come standard with limited room service; priority check-in and departure; priority luggage delivery at boarding; duvet and pillow-top mattress; complimentary use of snorkel equipment and wetsuits; complimentary use of premium Frette® bathrobes; upgraded binoculars for use and available for purchase; television; direct-dial telephone; individual safe; binoculars; hair dryer; desk; thermostat-controlled air conditioning; complimentary room service; private refrigerator. All staterooms have ocean views.