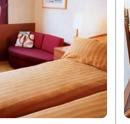

#### Premium Stateroom

Located on Vista Deck

Stateroom: 160 sq ft Rooms: 401-420

- .• Two convertible lower beds
- Ocean View
- Sitting area

#### Deluxe Stateroom

Stateroom: 160 Rooms: 301-314, 316

- Two convertible lower beds
- Ocean View
- Sitting area

#### Ocean View Stateroom

Stateroom: 145 sa ft Rooms: 315, 317,

- Two convertible lower beds
- Ocean View
- Sitting area

Furniture configuration shown may vary in staterooms with third - and fourth-guest capacity. All measurements are approximate.