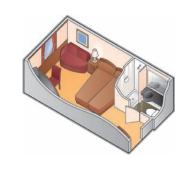

#### Ocean View Stateroom

Stateroom: 145 sa ft Rooms: 315, 317,

- Two convertible lower beds
- Ocean View
- Sitting area

Furniture configuration shown may vary in staterooms with third - and fourth-guest capacity. All measurements are approximate.

STATEROOM DIAGRAMS ARE NOT DRAWN TO SCALE