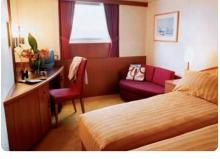

## Penthouse Suite

Stateroom: 460 sa ft

Room: 503

- Two convertible lower beds and two non-convertible lower beds
- Floor-to-ceiling sliding glass doors with verandas
- Sitting area with sofa

### **Epedition Suite**

Stateroom: 230 sq ft Rooms: 501, 502, 504,

- Two convertible lower beds
- Floor-to-ceiling sliding glass doors with veranda
- Sitting area with sofa

ΧJ

#### Junior Suite Room: 509

• Double bed\*

- Floor-to-ceiling sliding glass doors with
- sitting area with convertible junior sofa