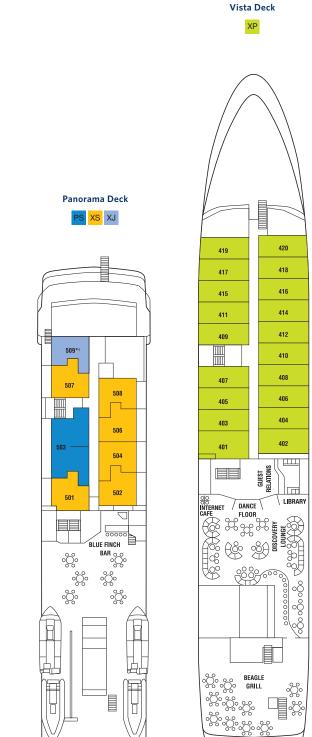

## Penthouse Suite

Stateroom: 460 sa ft

Room: 503

- Two convertible lower beds and two non-convertible lower beds
- Floor-to-ceiling sliding glass doors with verandas
- Sitting area with sofa

### **Epedition Suite**

Stateroom: 230 sq ft Rooms: 501, 502, 504,

- Two convertible lower beds
- Floor-to-ceiling sliding glass doors with veranda
- Sitting area with sofa

ΧJ

#### Junior Suite Room: 509

• Double bed\*

- Floor-to-ceiling sliding glass doors with
- sitting area with convertible junior sofa

#### Premium Stateroom

Located on Vista Deck

Stateroom: 160 sq ft Rooms: 401-420

- .• Two convertible lower beds
- Ocean View
- Sitting area

#### Highlights

- All-Inclusive
- Nightly Enrichment Lectures
- Discovery Lounge
- Darwin's Restaurant
- Beagle Grill
- Blue Finch Bar
- Sunrise deck
- Fitness Center

# Panorama Deck Vista Deck Marina Deck WATER LEVEL