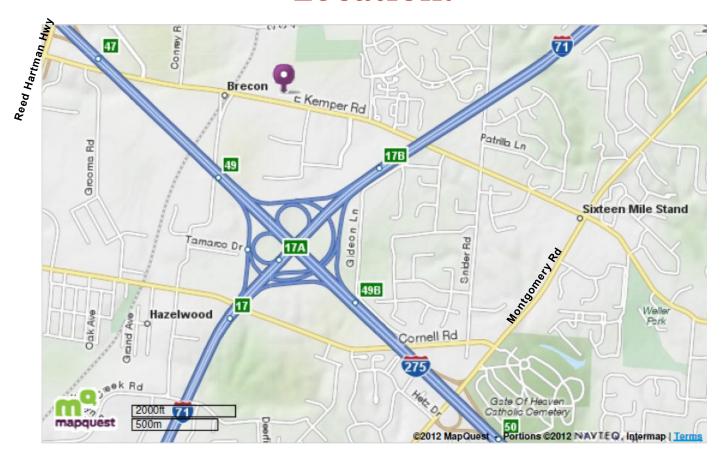

Neal's Design and Remodel

7770 Kemper Road | Cincinnati, OH 45249

(North of 1-275, 1 mile East of Reed Hartman on E. Kemper Rd

## **Location:**

7770 Kemper Road Cincinnati, OH 45249