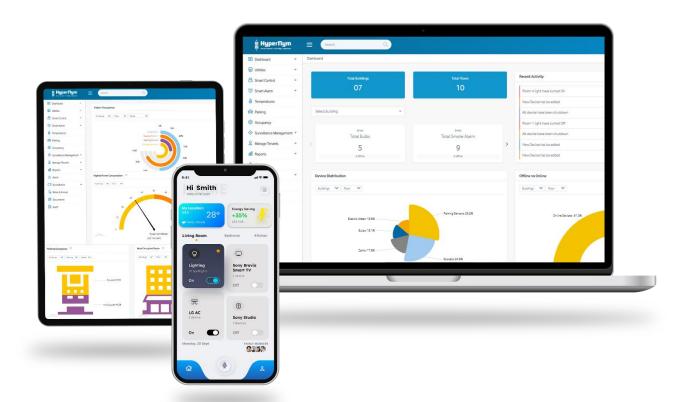

HyperNet Platform

#### HyperNet IoT Platform ♥ Save to my list

HyperNym FZ LLC

Overview Plans Ratings + reviews

Smart SaaS based Platform using IoT Technologies with Artificial Intelligence & Machine Learning

HyperNet Platform is a cloud-based IoT secure and scalable solution that connects with millions of IoT devices, which becomes the eyes, ears, brain of organizations and bring the results for multiple types of organizations, small or large that help in achieving operational efficiency by optimizing operations and decision making.