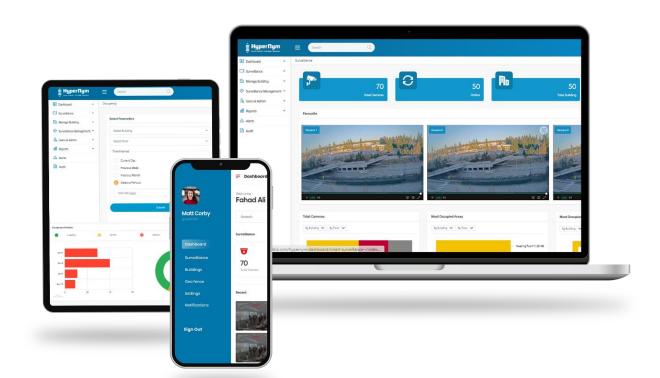

#### HyperNet IoT Platform ♥ Save to my list

HyperNym FZ LLC

Overview Plans Ratings + reviews

Smart SaaS based Platform using IoT Technologies with Artificial Intelligence & Machine Learning

HyperNet Platform is a cloud-based IoT secure and scalable solution that connects with millions of IoT devices, which becomes the eyes, ears, brain of organizations and bring the results for multiple types of organizations, small or large that help in achieving operational efficiency by optimizing operations and decision making.