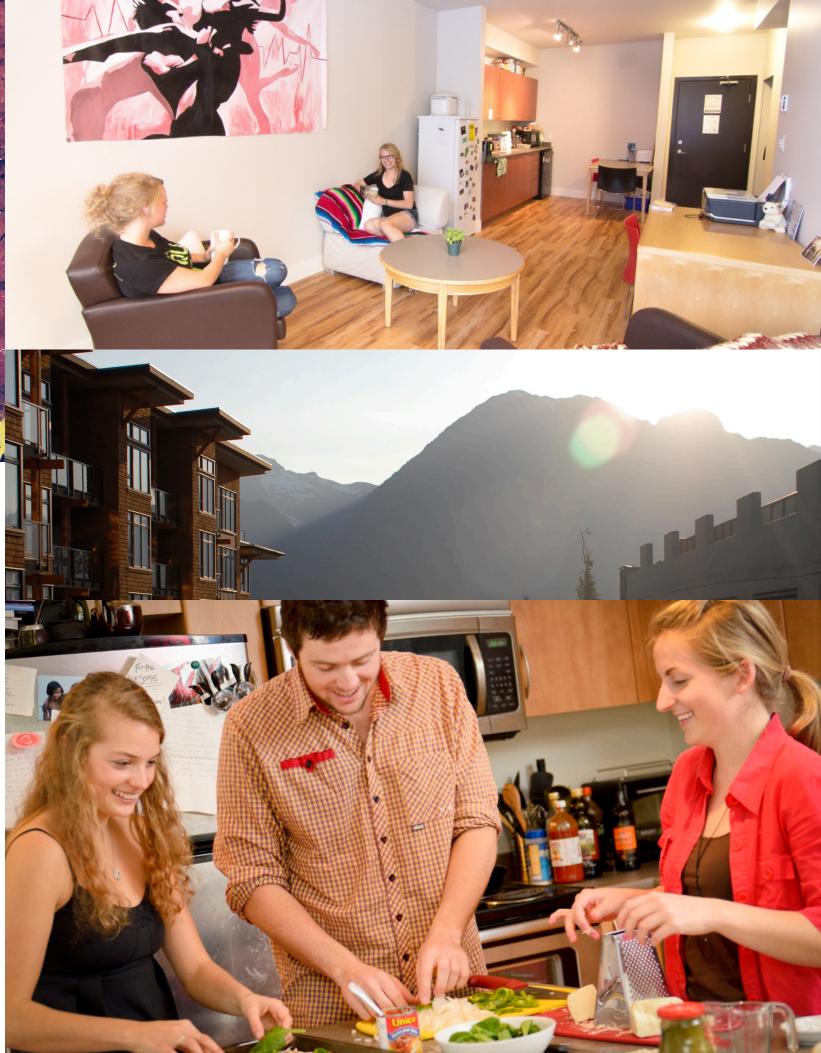

### THE VILLAGES

North and South Village are our apartment style residences, and are just across the road from the Peaks.

Most apartments consists of two double occupancy bedrooms, two bathrooms, and a kitchenette/living space. The apartments are fully furnished with single beds, bedside tables, desks, a sofa, a coffee table, chairs, and a dining table.

The Villages are a good option for students who feel comfortable sharing personal space, and living in a large community.

### **BUILDING FEATURES**

Each of the Villages also include a common kitchen, a laundry room, garage parking, and outdoor patios.