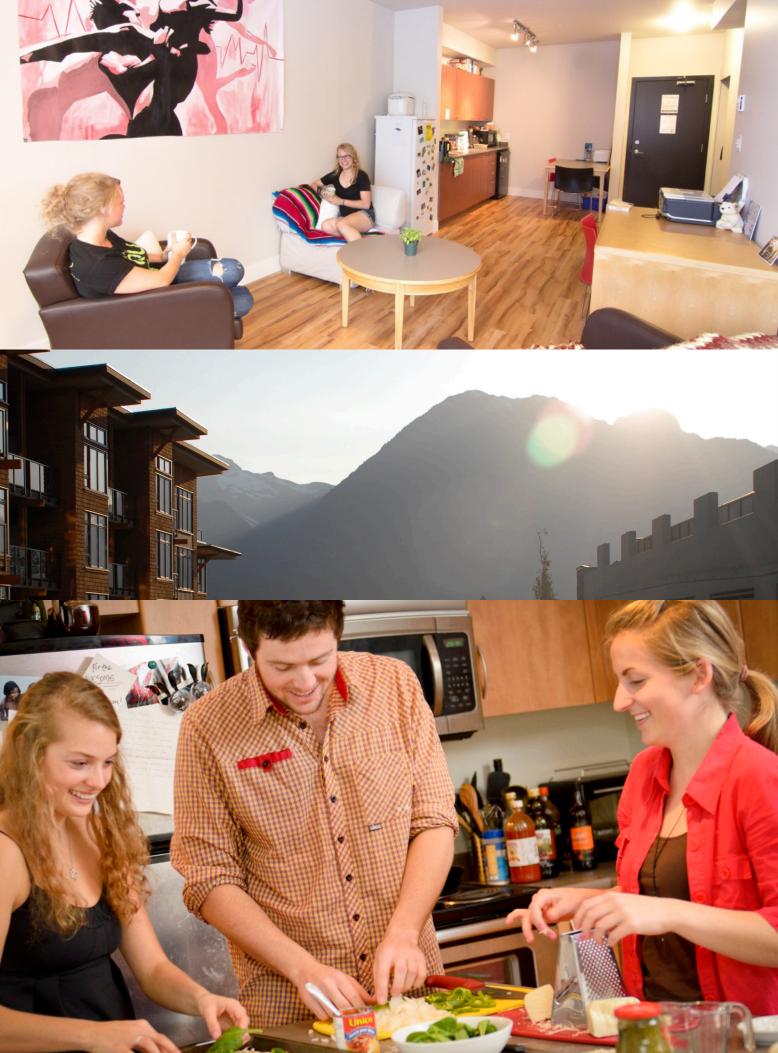

### THE VILLAGES

North and South Village are our apartment style residences, and are just across the road from the Peaks.

Most apartments consists of two double occupancy bedrooms, two bathrooms, and a kitchenette/living space. The apartments are fully furnished with single beds, bedside tables, desks, a sofa, a coffee table, chairs, and a dining table.

The Villages are a good option for students who feel comfortable sharing personal space, and living in a large community.

### **BUILDING FEATURES**

Each of the Villages also include a common kitchen, a laundry room, garage parking, and outdoor patios.