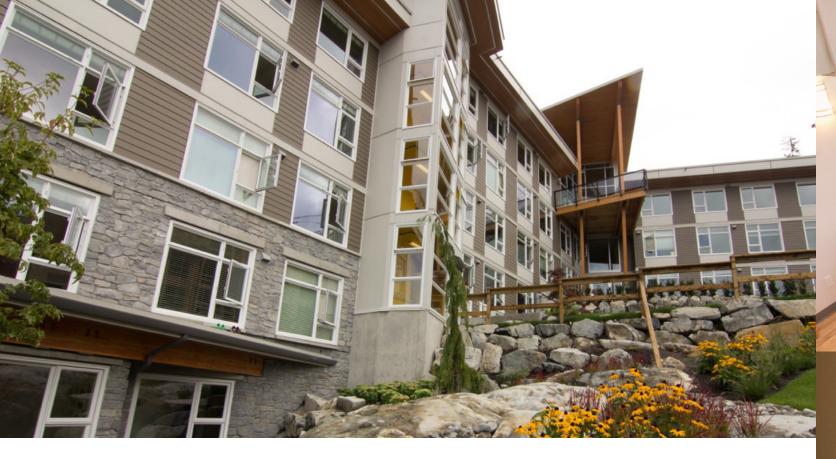

### THE PEAKS

Red Tusk and Ossa are our newest residences and are conveniently located close to upper campus.

The Peaks are 'suite-style' (i.e. two single occupancy bedrooms with a shared washroom) residences. Each bedroom is furnished with a bed, a desk, a set of drawers, a closet with built-in storage, and a sink.

#### **BUILDING FEATURES**

Community spaces in the Peaks include; 1 or 2 common kitchens per floor, study lounges, a laundry room, yoga and dance studios in Ossa, arts and music recording studios in Red Tusk, and bike storage rooms on the ground level of each building.