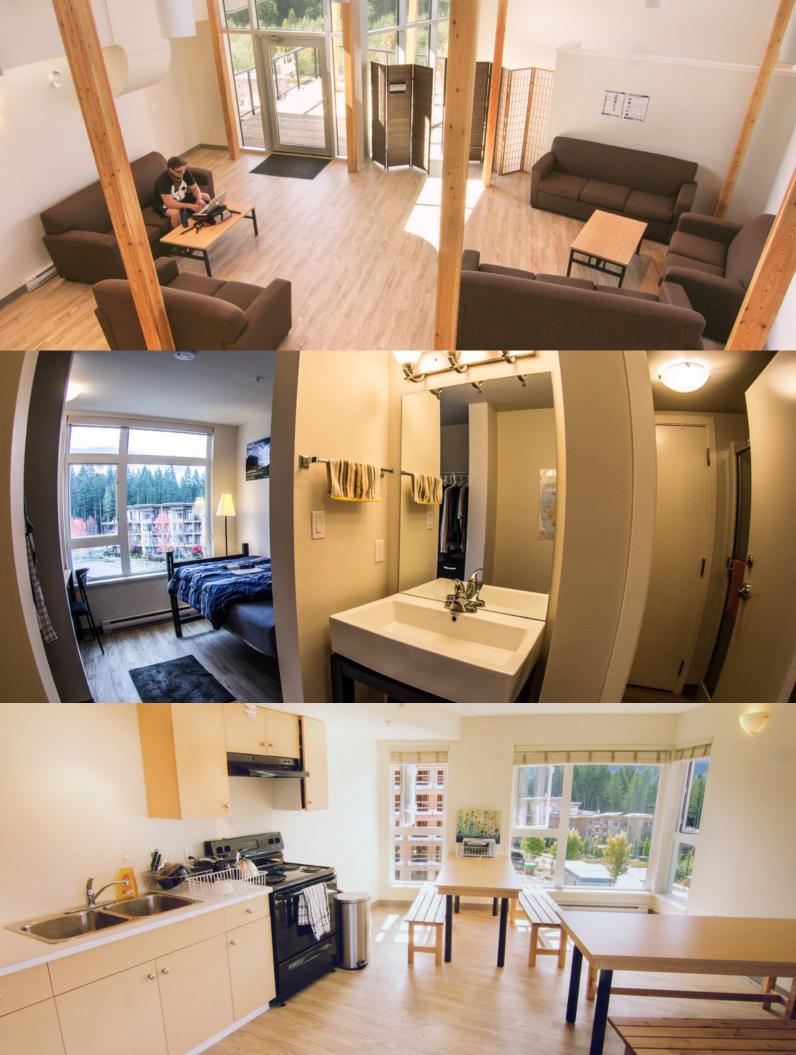

### THE VILLAGES

North and South Village are our apartment style residences, and are just across the road from the Peaks.

Most apartments consists of two double occupancy bedrooms, two bathrooms, and a kitchenette/living space. The apartments are fully furnished with single beds, bedside tables, desks, a sofa, a coffee table, chairs, and a dining table.

The Villages are a good option for students who feel comfortable sharing personal space, and living in a large community.

### **BUILDING FEATURES**

Each of the Villages also include a common kitchen, a laundry room, garage parking, and outdoor patios.