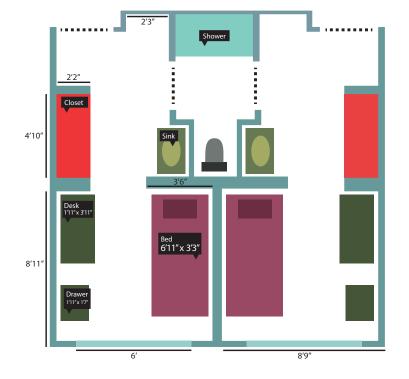

### THE PEAKS

Red Tusk and Ossa are our newest residences and are conveniently located close to upper campus.

The Peaks are 'suite-style' (i.e. two single occupancy bedrooms with a shared washroom) residences. Each bedroom is furnished with a bed, a desk, a set of drawers, a closet with built-in storage, and a sink.

The Peaks are a good option for students who desire personal space while being a part of a vibrant community.

#### **BUILDING FEATURES**

Community spaces in the Peaks include; 1 or 2 common kitchens per floor, study lounges, a laundry room, yoga and dance studios in Ossa, arts and music recording studios in Red Tusk, and bike storage rooms on the ground level of each building.