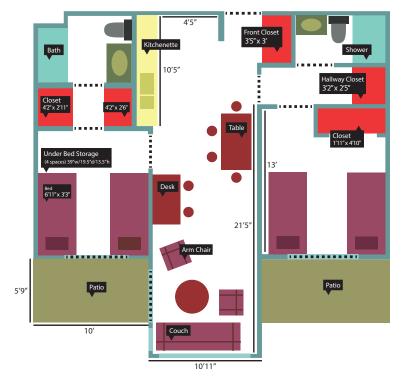

### THE VILLAGES

North and South Village are our apartment style residences, and are just across the road from the Peaks.

Most apartments consists of two double occupancy bedrooms, two bathrooms, and a kitchenette/living space. The apartments are fully furnished with single beds, bedside tables, desks, a sofa, a coffee table, chairs, and a dining table.

The Villages are a good option for students who feel comfortable sharing personal space, and living in a large community.

### **BUILDING FEATURES**

Each of the Villages also include a common kitchen, a laundry room, garage parking, and outdoor patios.