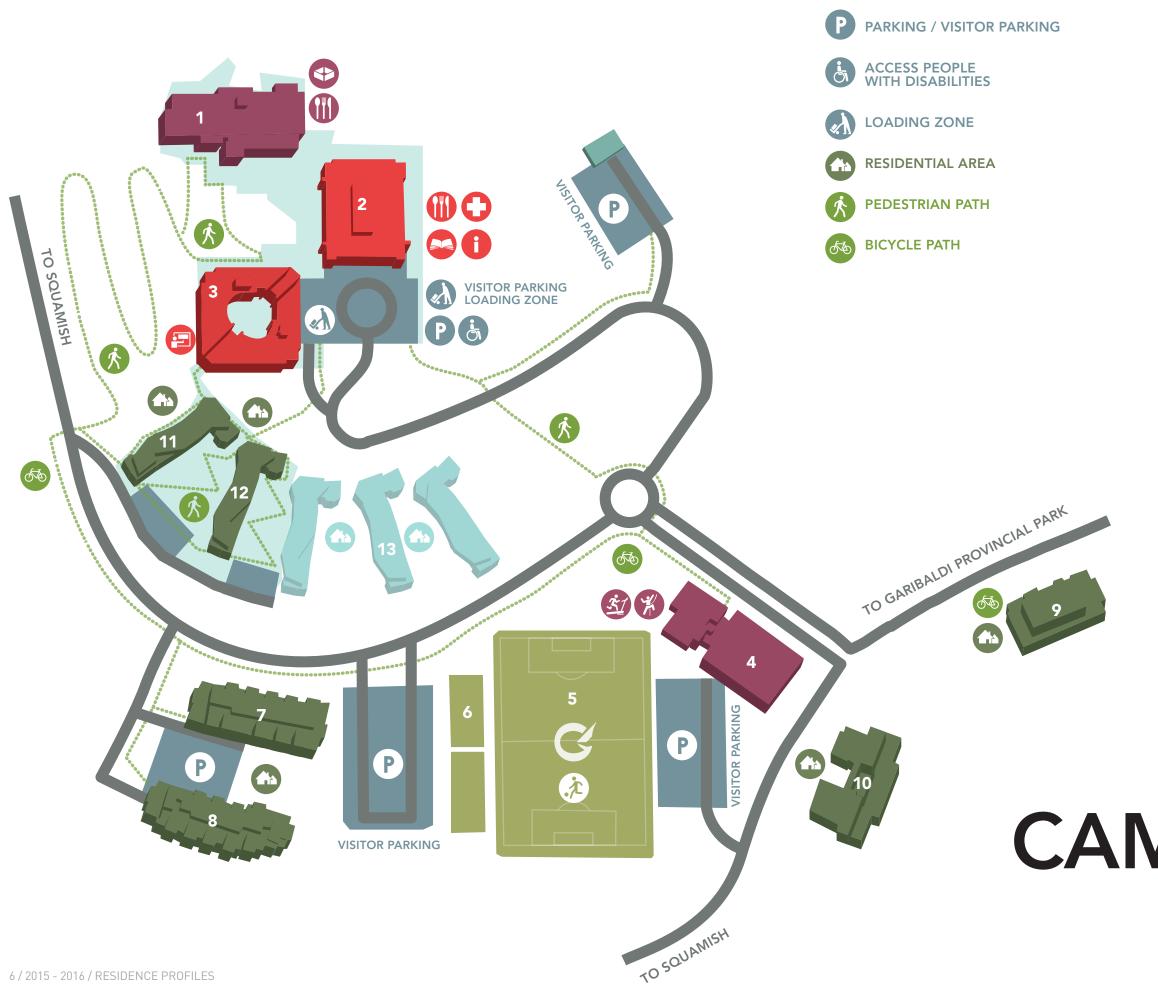

#### 1. UNIVERSITY SERVICES BUILDING Multipurpose Room (MPR) / Cafeteria / Music Bay

2. LIBRARY BUILDING

Reception / Library / Admissions / Student Affairs / Office Counselling Services / Learning Commons / Book & Gift Store / Café Registrar's / Security Office / Human Resources / IT Services / Accounting

> 3. ACADEMIC BUILDING Classrooms / Tutor Offices / Media Room / Wet & Dry Labs

**4. RECPLEX BUILDING** Anatomy & Physiology Lab / Gymnasium / Bouldering Gym / Squash Courts / Fitness Room / Weight Room / Athletics Offices

**5. SOCCER FIELD** 

**6. TENNIS COURTS** 

7. RESIDENCE–NORTH VILLAGE

8. RESIDENCE-SOUTH VILLAGE

9. RESIDENCE-SWIFT CREEK

10. RESIDENCE-RIVERSIDE Re-Use-It Centre

11. RESIDENCE-RED TUSK VILLAGE Arts Studio / Tutor Offices / Recording Studio

**12. RESIDENCE–OSSA VILLAGE** Arts Studio / SRC Office / Dance Studio / Yoga Studio / Gender, Sexuality, & Health Lounge

**13. FUTURE RESIDENCES** 

## CAMPUS MAP www.questu.ca/map

AA