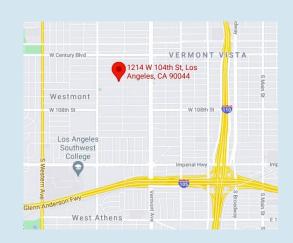

## 1214 WEST 104TH ST, LOS ANGELES CA 90044

Probate Sale! \$409,000 All bids are due by Thursday, July 29th, 2021. Single Family Residence featuring 3 bedrooms and 2 bathrooms with +/- 1,124 SF on a +/- 8,974 SF lot. APN: 6060-010-014. ALL CASH SALE! The property is occupied. DO NOT DISTURB OCCUPANTS! The property will be occupied at closing. This property is offered together with improvements thereon as is, where is, with no warranty expressed or implied. This sale is subject to court confirmation and overbid. (Timing of hearing is subject to the courts calendar approximately 2-3 months) Please go to bidkw.com and click on the property and click on the viewing information for showing instructions All offers must be submitted on the Seller's Offer to Purchase Contract with proof of funds to Rhett at rwinchell@kennedywilson.com. The Public Administrator reserves the right to accept, counter or reject all offers. However, the accepted bidder with the highest and best bid will have 48 hours to sign all disclosures and provide Kennedy Wilson with the required 10% deposit. In the event the high bidder fails to return the documents and the deposit, the Administrator has the unilateral right to offer and sell the property to any other buyer. Estate of Jessie D Thomas

ASSESSOR'S PARCEL NO: 6060-010-014

COMMONLY KNOWN AS: 1214 WEST 104TH STREET, LOS ANGELES, CALIFORNIA. SAID REAL PROPERTY IS SOLD "AS IS, WHERE IS, WITH NO WARRANTY EXPRESSED OR IMPLIED. BUYER IS ASSUMING ANY "NOTICE OF VIOLATIONS OR SUBSTANDARD" POSTED AGAINST THE PROPERTY PRIOR TO THE SALE AND AFTER. BUYER ACCEPTS THE RESPONSIBILITY OF RETROFITTING THE ABOVE MENTIONED PROPERTY AND UNDERSTANDS THAT BUYER WILL BE REQUIRED TO RETROFIT THE PROPERTY AND FILE REQUIRED CERTIFICATES OF COMPLIANCE INCLUDING BUT NOT LIMITED TO SEISMIC GAS SHUTOFF VALVE, ULTRA LOW FLOW TOILET, WATER HEATER STRAPPING, CARBON MONOXIDE DETECTOR, AND SMOKE DETECTOR. NO TERMITE CLEARANCE."