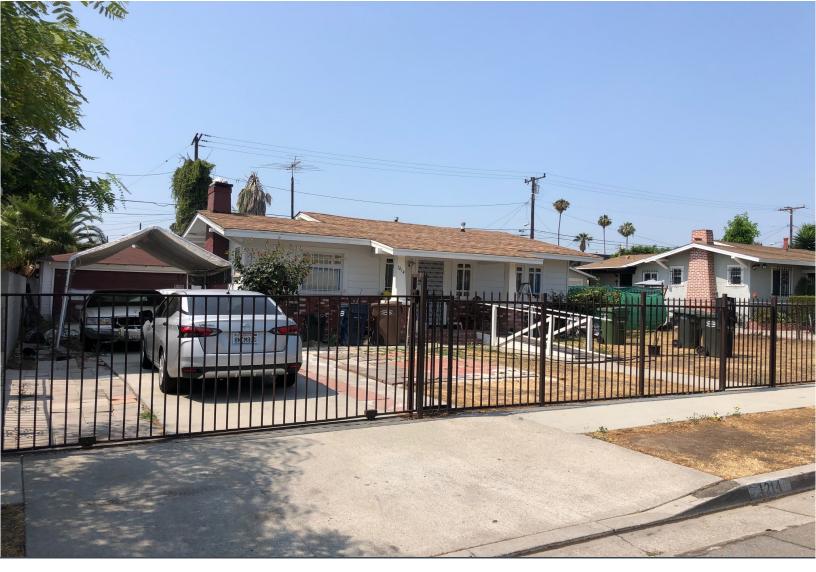

## 1214 WEST 104TH ST, LOS ANGELES CA 90044

Probate Sale! \$409,000 All bids are due by Thursday, July 29th, 2021. Single Family Residence featuring 3 bedrooms and 2 bathrooms with +/- 1,124 SF on a +/- 8,974 SF lot. APN: 6060-010-014. ALL CASH SALE! The property is occupied. DO NOT DISTURB OCCUPANTS! The property will be occupied at closing. This property is offered together with improvements thereon as is, where is, with no warranty expressed or implied. This sale is subject to court confirmation and overbid. (Timing of hearing is subject to the courts calendar approximately 2-3 months) Please go to bidkw.com and click on the property and click on the viewing information for showing instructions All offers must be submitted on the Seller's Offer to Purchase Contract with proof of funds to Rhett at rwinchell@kennedywilson.com. The Public Administrator reserves the right to accept, counter or reject all offers. However, the accepted bidder with the highest and best bid will have 48 hours to sign all disclosures and provide Kennedy Wilson with the required 10% deposit. In the event the high bidder fails to return the documents and the deposit, the Administrator has the unilateral right to offer and sell the property to any other buyer. Estate of Jessie D Thomas