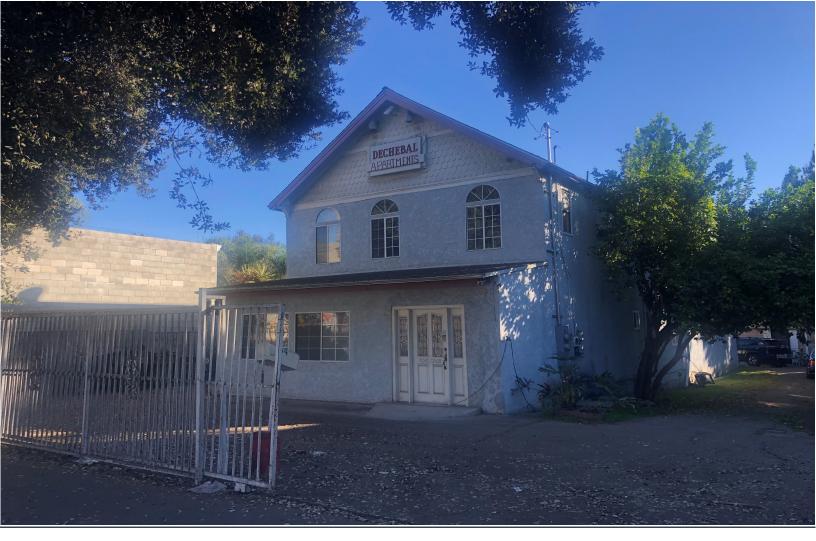

# 304 EAST ORANGE GROVE, PASADENA, CA 91104 ASKING PRICE: \$895,000

Probate Sale! Residential Multifamily building featuring +/- 2,419 SF on a 10,151 SF lot APN: 5725-019-014 ALL CASH SALE! DO NOT DISTURB OCCUPANTS. This property is offered together with improvements thereon as is, where is, with no warranty expressed or implied. This is an "All Cash Sale" buyers to rely on their own information on zoning and future use. Please email Shannon at shayon@kennedywilson.com for showings. This sale is subject to court confirmation and overbid. (Timing of hearing is subject to the courts calendar approximately 4-6 months) All offers must be submitted on the Seller's Offer to Purchase Contract with proof of funds by Friday, December 11th 2020 at 5:00PM to Rhett at rwinchell@kennedywilson.com. The Administrator/ Guardian reserves the right to accept, counter or reject all offers. However, the accepted bidder with the highest and best bid will have 48 hours to sign all disclosures and provide Kennedy Wilson with the required 10% deposit. In the event the high bidder fails to return the documents and the deposit, the Administrator/ Guardian has the unilateral right to offer and sell the property to any other buyer. Estate of Valeria Nicolescu-Matasareanu