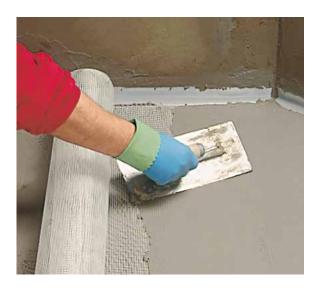

## **Technical features**

Sized glass fiber mesh resistant to alkali for the micro-reinforcing of interior and exterior levelling compounds.

## **Applications**

Micro-reinforcing for:

- over-coating with ADETHERM EXTRA 35
- waterproofing with ADEPROOF ELASTOCEM, ADEPROOF MONO or GUAINALASTIC
- Levelling with ADEPLAN RD80, ADEPLAN RD100, ADEPLAN LR95