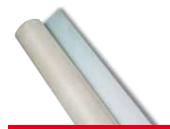

## **RETE RFV** 150/2

Rete in fibra di vetro Alkali-resistant

ADESITAL 1

| Technical data (at +23°C and 50% R.H.) | 4.91             |  |
|----------------------------------------|------------------|--|
| Colour                                 | white            |  |
| Storage                                | unlimited        |  |
| Mesh dimensions                        | 4x4.5 mm         |  |
| Weight                                 | 150 g/m²         |  |
| Resistance to alkali                   | yes              |  |
| Flammability                           | no               |  |
| Customs item                           | 7019/9099        |  |
| Application data                       |                  |  |
| Breaking load                          | 1850 N           |  |
| Ultimate elongation                    | 5%               |  |
| RETE RFV 150/2 packages                | roll of 50 x 1 m |  |
|                                        |                  |  |
|                                        |                  |  |