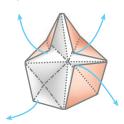

Using creases from step 4 and 5, push corners back while pulling inner corners out to open the hand positions.

Continue to open untill the bottom looks like this. Hold it from inside the cones.

Your Cootie Catcher is now Complete! Use it to choose where to timetravel next!