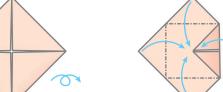

Using creases from step 4 and 5, push corners back while pulling inner corners out to open the hand positions.

Continue to open untill the bottom looks like this. Hold it from inside the cones.

Your Cootie Catcher is now Complete! Use it to choose where to timetravel next!