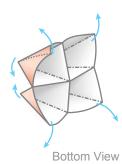

Using creases from step 4 and 5, push corners back while pulling inner corners out to open the hand positions.

Continue to open untill the bottom looks like this. Hold it from inside the cones.

Your Cootie Catcher is now Complete! Use it to choose where to timetravel next!