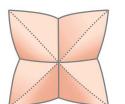

Using creases from step 4 and 5, push corners back while pulling inner corners out to open the hand positions.

Continue to open untill the bottom looks like this. Hold it from inside the cones.

Your Cootie Catcher is now Complete! Use it to choose where to timetravel next!