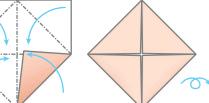

## **INSTRUCTIONS**

Fold corners into center on this side and flip over.

Mountain fold and unfold along dotted lines to crease vertically and horizontally.

Valley fold and Unfold along dotted lines to crease diagonally.