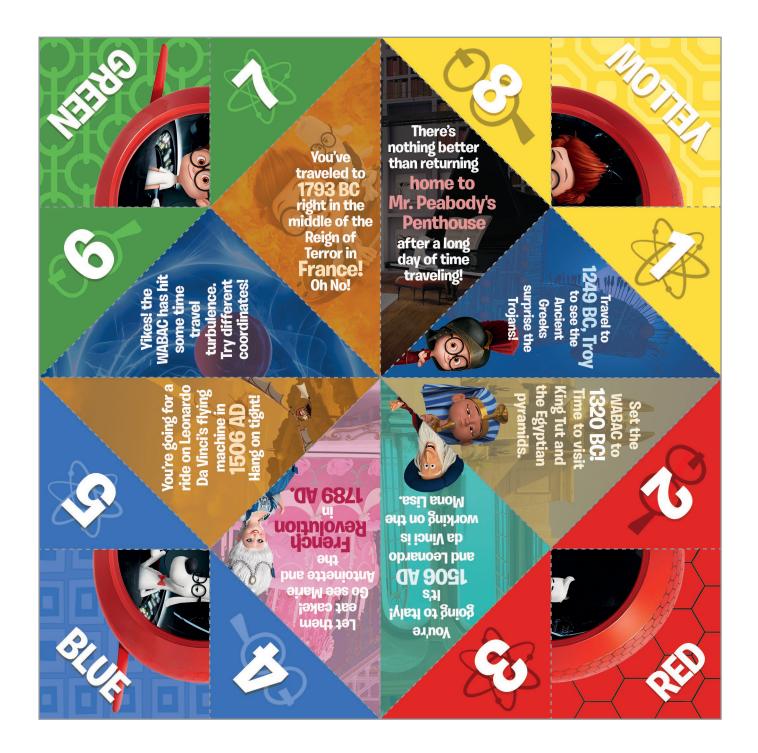

Open

Top View

Closed

**HOW TO PLAY:** 

- 1. Start in Closed Position
- 2. Pick a Color Panel
- 3. Open and close once for each letter
- 4. Pick a Number Panel
- 5. Open and close that number times
- 6. Pick one more Number Panel
- 7. Lift Flap to view the Time and Place!