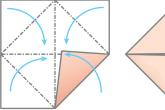

Using creases from step 4 and 5, push corners back while pulling inner corners out to open the hand positions.

Continue to open untill the bottom looks like this. Hold it from inside the cones.

Your Cootie Catcher is now Complete! Use it to choose where to timetravel next!