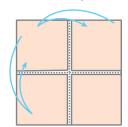

## **INSTRUCTIONS**

Fold corners into center on this side and flip over.

Mountain fold and unfold along dotted lines to crease vertically and horizontally.

Valley fold and Unfold along dotted lines to crease diagonally.