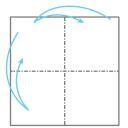

## **INSTRUCTIONS**

Fold corners into center on this side and flip over.

Mountain fold and unfold along dotted lines to crease vertically and horizontally.

Valley fold and Unfold along dotted lines to crease diagonally.