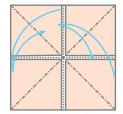

## **INSTRUCTIONS**

Fold corners into center on this side and flip over.

Mountain fold and unfold along dotted lines to crease vertically and horizontally.

Valley fold and Unfold along dotted lines to crease diagonally.