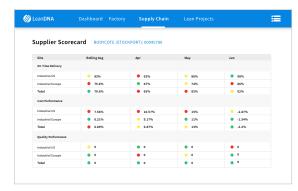

# Improve Supplier Relationships

View supplier on-time delivery by site and business unit

Collaborate with suppliers on shortages and delivery commitments

Manage supplier improvement initiatives