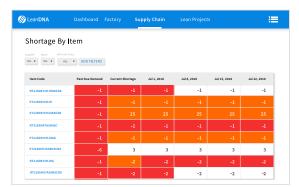

#### **Prevent Shortages**

Automate shortage reporting and prioritization Discover root causes

Manage supplier commitments