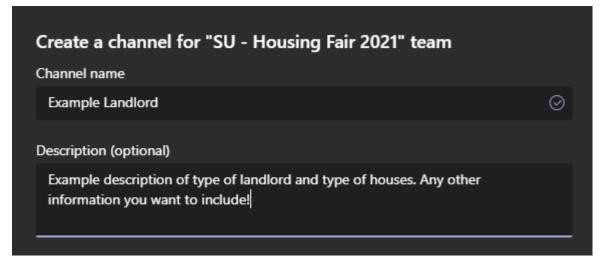

We will set up a Channel for each landlord (not each property). In the booking form you will be asked how you would like your Channel name and description to appear

(students will be able to see this when looking at the list of landlord Channels). See below for more information.