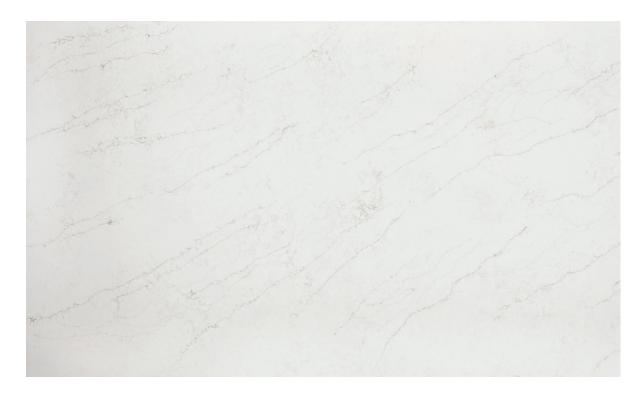

## HANA SKY DELLA TERRA® QUARTZ

**PRODUCT TYPE**Quartz

STOCKED SIZES 3/4" (2cm slab) 1-1/4" (3cm slab)

STOCKED SLAB SIZE 130" × 65"

## **RECOMMENDED USES**

Commercial Residential Interior Countertops Interior Wall Shower Walls Hana Sky is a neutral white quartz with pebble grey details throughout. Its grey "veining" sweeps across its white backdrop, giving the material the appearance of natural stone. Della Terra® Quartz, a natural quartz surface, is a blend of nature and technology. It consists of up to 94% quartz, one of the hardest minerals in nature. Color controlled quartz is blended together with technologically advanced polymers. Della Terra® Quartz surfaces are ultra-durable, resistant to scratches and chipping, plus its dense composition makes it highly resistant to staining. Della Terra® Quartz should be used for interior surfaces only. During fabrication, it is recommended to use denatured alcohol rather than acetone to clean quartz slabs. However, if acetone is used, it should first be applied with a rag, wiping on and off immediately.