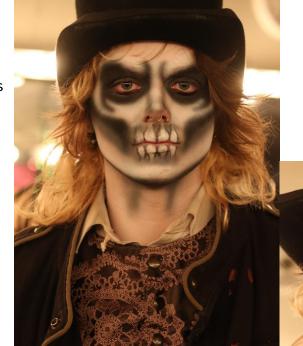

### **Products**

Mehron Liquid Airbrush Makeup, Elf Pencil Eyeliner, Ben Nye Professional Creme Makeup

Camera: iPhone XR Front-Facing Camera

**Lighting:** Studio Lighting

Filtering: iPhone Portrait Mode

### **Products**

Mehron Liquid Airbrush Makeup, Elf Pencil Eyeliner, Ben Nye Professional Creme Makeup

**Camera:** iPhone XR Front-Facing Camera

Lighting: Studio Lighting

Filtering: None