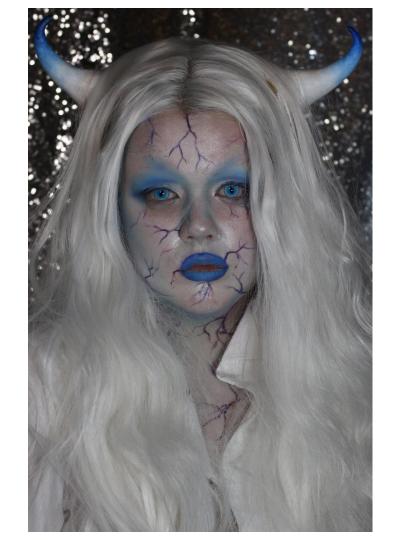

#### **Products**

Face: Milk "Hydro Grip" Primer, Mehron "Paradise" Watercolor Face Paint, Liquid Latex

**Eyes:** Anastasia Beverly Hills "Lash Brag" Mascara, Morphe Eyeshadow, P. Louise Eye Primer, Nyx "Jumbo" Eye Pencil

Lips: Sephora Liquid Lipstick, KVD

Beauty Liquid Lipstick

Horns: Liquid Latex, Cotton, Acrylic

Paint, Melpax Prosthetics Paint

Camera: Canon EOS 70D Camera, 50mm Lens

Filtering: None