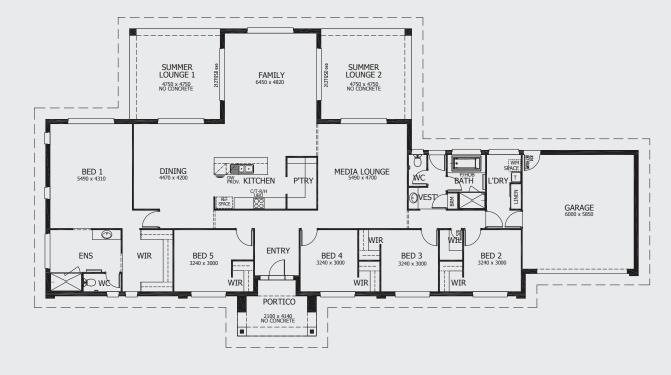

### **DESIGNER**

Width: 29.61m Depth: 15.19m

**Area Sizes** 

 Living Total
 221.48m²

 Garage
 39.25m²

 Portico
 10.04m²

 Summer Lounge I
 19.80m²

 Summer Lounge 2
 19.80m²

Total Area 310.37m<sup>2</sup> / 33.41sq

#### DESIGNER - 310.37m<sup>2</sup> / 33.41sq