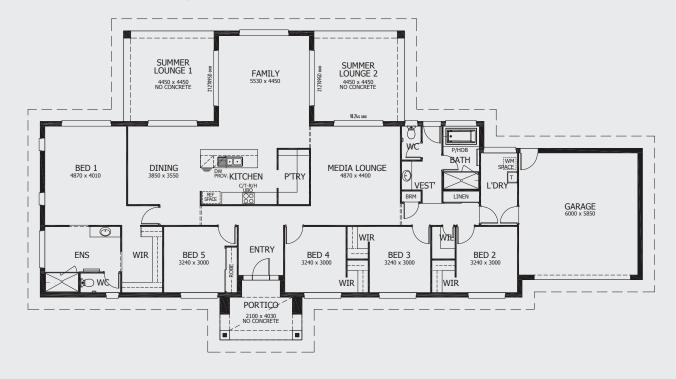

### **DESIGNER**

Width: 29.61m Depth: 15.19m

**Area Sizes** 

 Living Total
 221.48m²

 Garage
 39.25m²

 Portico
 10.04m²

 Summer Lounge I
 19.80m²

 Summer Lounge 2
 19.80m²

Total Area 310.37m<sup>2</sup> / 33.41sq

#### DESIGNER - 310.37m<sup>2</sup> / 33.41sq