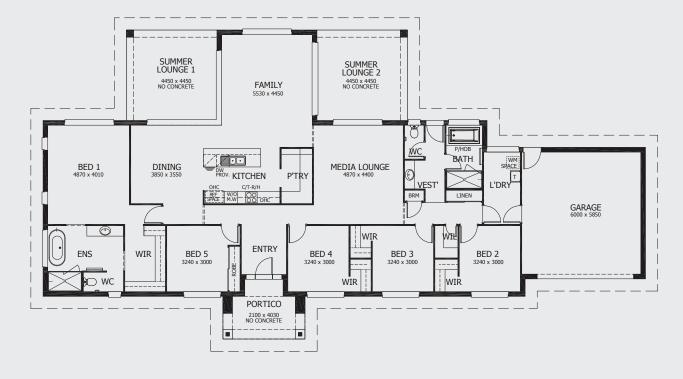

## **DESIGNER PLUS**

Width: 29.61m Depth: 15.19m

**Area Sizes** 

 Living Total
 221.48m²

 Garage
 39.25m²

 Portico
 10.04m²

 Summer Lounge I
 19.80m²

 Summer Lounge 2
 19.80m²

Total Area 310.37m<sup>2</sup> / 33.41sq

#### DESIGNER PLUS - 310.37m<sup>2</sup> / 33.41sq