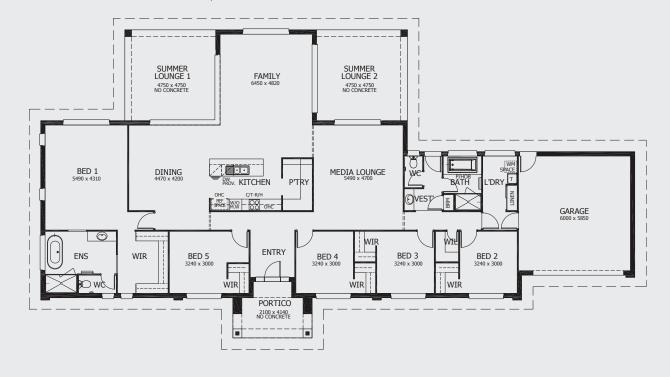

## **DESIGNER PLUS**

Width: 29.61m Depth: 15.19m

**Area Sizes** 

 Living Total
 221.48m²

 Garage
 39.25m²

 Portico
 10.04m²

 Summer Lounge I
 19.80m²

 Summer Lounge 2
 19.80m²

Total Area 310.37m<sup>2</sup> / 33.41sq

#### DESIGNER PLUS - 310.37m<sup>2</sup> / 33.41sq