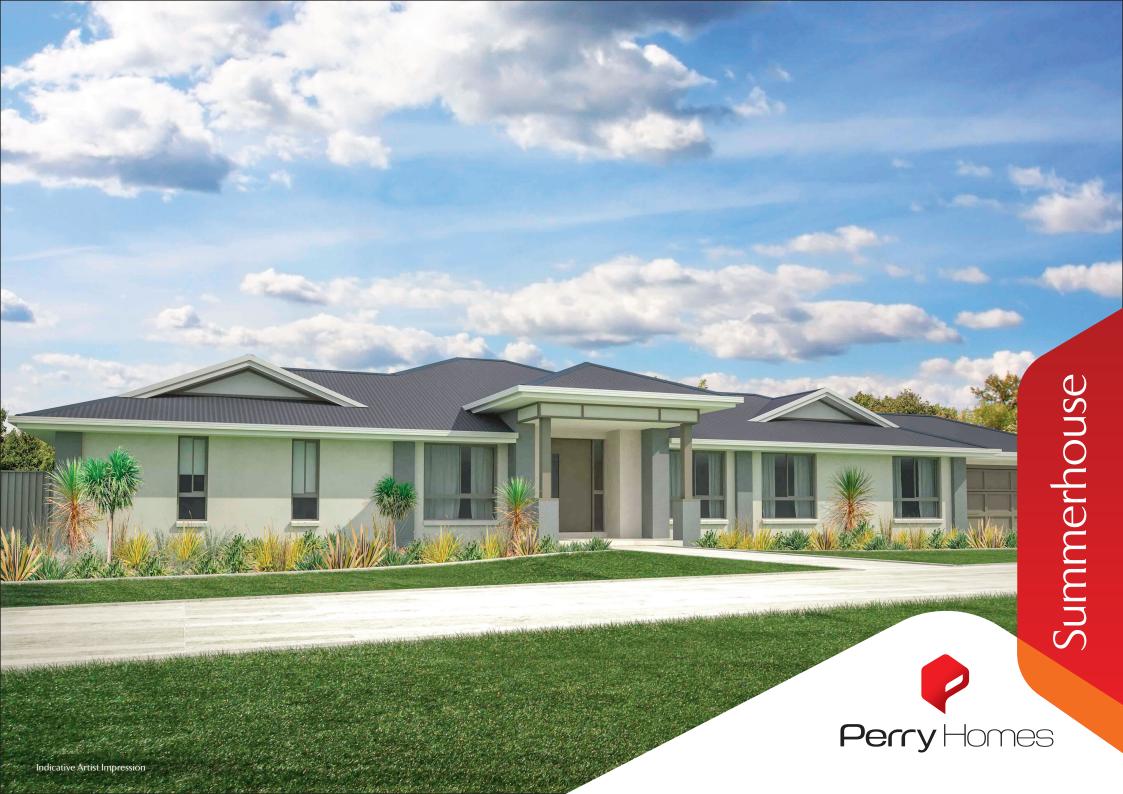

### **DESIGNER**

Width: 29.61m Depth: 15.19m

**Area Sizes** 

 Living Total
 221.48m²

 Garage
 39.25m²

 Portico
 10.04m²

 Summer Lounge I
 19.80m²

 Summer Lounge 2
 19.80m²

Total Area 310.37m<sup>2</sup> / 33.41sq

#### DESIGNER - 310.37m<sup>2</sup> / 33.41sq



















## **DESIGNER PLUS**

Width: 29.61m Depth: 15.19m

**Area Sizes** 

 Living Total
 221.48m²

 Garage
 39.25m²

 Portico
 10.04m²

 Summer Lounge I
 19.80m²

 Summer Lounge 2
 19.80m²

Total Area 310.37m<sup>2</sup> / 33.41sq

#### DESIGNER PLUS - 310.37m<sup>2</sup> / 33.41sq



















### **DESIGNER**

Width: 31.07m Depth: 16.11m

**Area Sizes** 

 Living Total
 245.68m²

 Garage
 39.25m²

 Portico
 10.37m²

 Summer Lounge 1
 22.56m²

 Summer Lounge 2
 22.56m²

Total Area 340.42m<sup>2</sup>