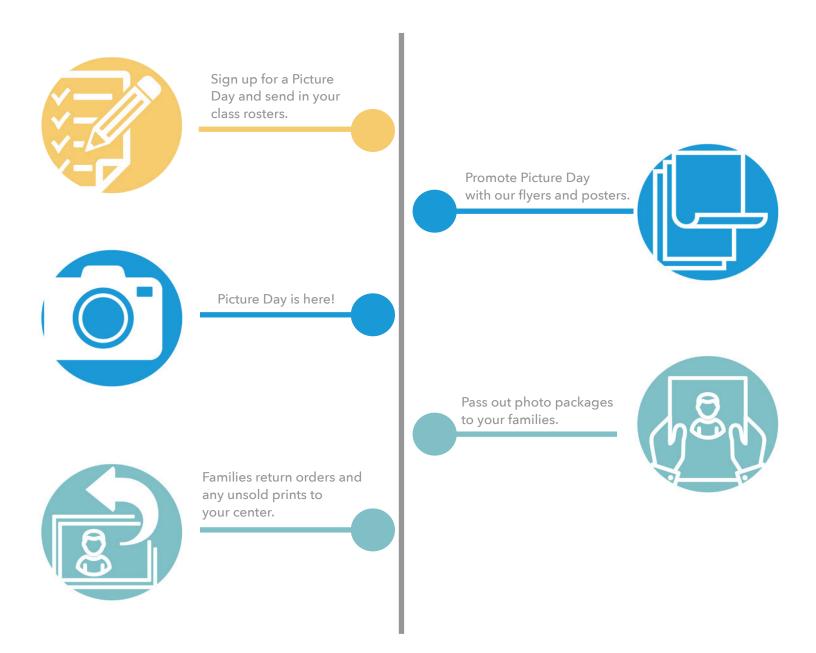

## **HOW IT WORKS:**

PACKAGES ARRIVE AT YOUR CENTER 2-3 WEEKS AFTER PICTURE DAY FOR FAMILIES TO VIEW AND PURCHASE IN THE COMFORT OF THEIR OWN HOME.

Flip for your Picture Day checklist!

## PICTURE DAY CHECKLIST:

| 3 WEEKS BEFORE PICTURE DAY                                                                                                                                                                                  |
|-------------------------------------------------------------------------------------------------------------------------------------------------------------------------------------------------------------|
| Your electronic class rosters are due to your Account Specialist to make Picture Day flawless.                                                                                                              |
| Rosters must include each child's first and last name, their teacher's name and class name. Go to LTPRESCHOOLPORTRAITS.COM to download the template.                                                        |
| 1 WEEK BEFORE PICTURE DAY                                                                                                                                                                                   |
| Hang the posters and send parent flyers home with your families to help promote Picture Day                                                                                                                 |
| DURING                                                                                                                                                                                                      |
| Give your photographer the returned parent flyers.                                                                                                                                                          |
| Your photographer will give you an order drop box to put in your Center to collect payments and any returned prints.                                                                                        |
| AFTER                                                                                                                                                                                                       |
| 1 DAY AFTER PICTURE DAY                                                                                                                                                                                     |
| Your Account Specialist will give you a call to see how Picture Day went.                                                                                                                                   |
| 3 WEEKS AFTER PICTURE DAY                                                                                                                                                                                   |
| Photo packages will arrive at your center as well as instructions on what's next.  • Use the photo sales report to track returned prints and payments. Then ship payments and any unsold prints back to us. |
| 4 WEEKS AFTER PICTURE DAY                                                                                                                                                                                   |
| How did we do? A survey will be emailed to you after your photos have arrived.  Please give us your feedback so we can continue to improve!                                                                 |