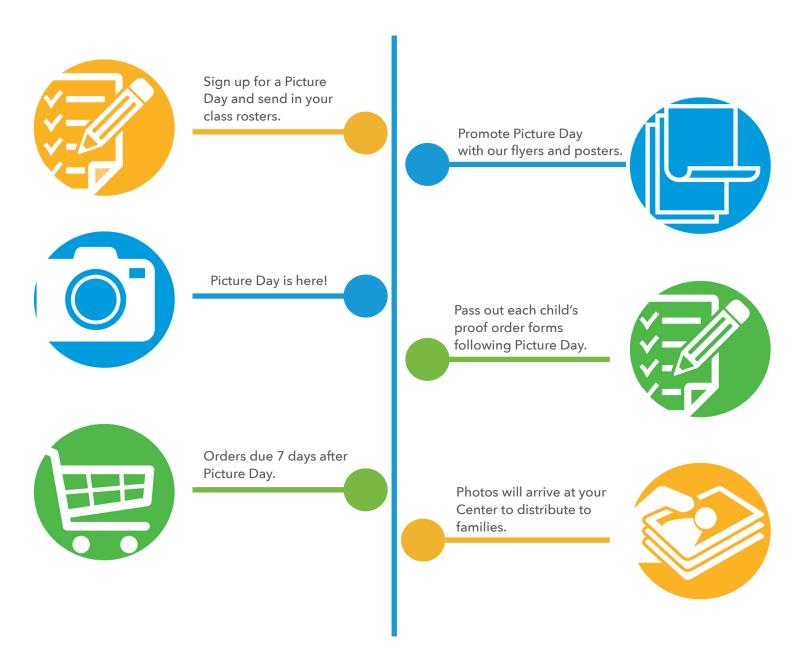

## PICTURE DAY CHECKLIST

| DEFORE PICTURE DAT:                                                                                                                                                                                                           |
|-------------------------------------------------------------------------------------------------------------------------------------------------------------------------------------------------------------------------------|
| 3 Weeks Before                                                                                                                                                                                                                |
| Your electronic class rosters are due to your Account Specialist. Go to LTPRESCHOOLPORTRAITS.COM to download the roster template. Rosters must include each child's first and last name, their teacher's name and class name. |
| 1 Week Before                                                                                                                                                                                                                 |
| Hang the posters and send parent flyers home with your families to help promote Picture Day.                                                                                                                                  |
| DURING PICTURE DAY:                                                                                                                                                                                                           |
| Give your photographer the returned parent flyers.                                                                                                                                                                            |
| Your photographer will print proof images onto the order forms for every child and distribute to families on Picture Day. You'll also receive a drop box for returned orders.                                                 |
| AFTER PICTURE DAY:                                                                                                                                                                                                            |
| 1 Day After                                                                                                                                                                                                                   |
| A survey is emailed for you to tell us how Picture Day went.                                                                                                                                                                  |
| 7 Days After                                                                                                                                                                                                                  |
| Orders are due. To ensure all orders are delivered to your Center on time, pack up all returned order forms and ship them in the UPS bag provided. Call 1.800.823.7459 to schedule a pickup.                                  |
| 14 Days After                                                                                                                                                                                                                 |
| Online orders and paper orders that were sent to Lifetouch by the due date will be shipped to your Center.                                                                                                                    |
| 4 Weeks After                                                                                                                                                                                                                 |
| A survey will be emailed to you once your photos have arrived at your Center. Please give us your feedback to help us improve your next Picture Day!                                                                          |