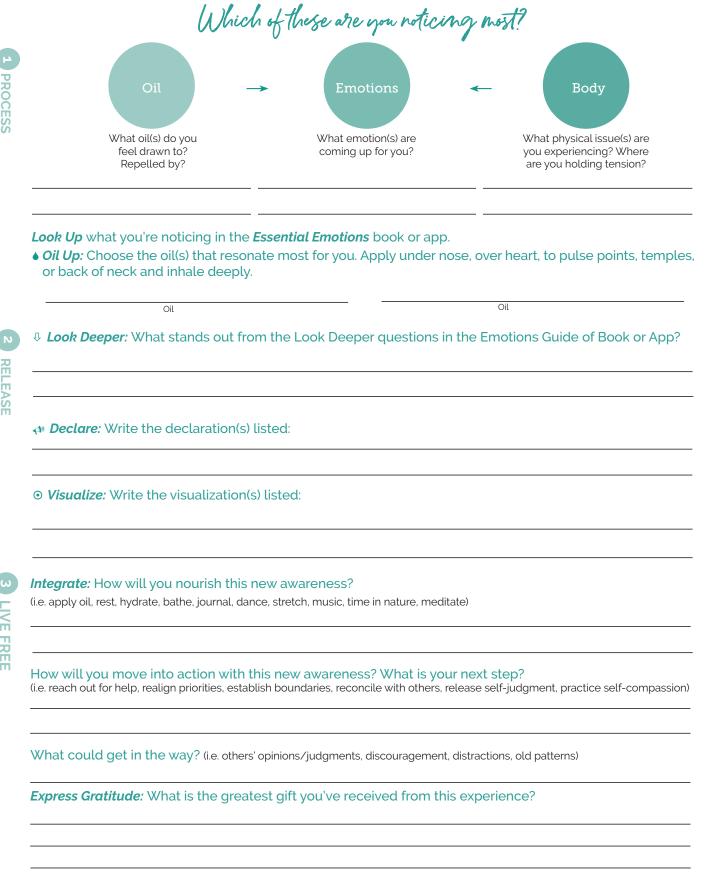

# Emotional Breakthrough Worksheet Which of these are you noticing most?

# Body What oil(s) do you What emotion(s) are What physical issue(s) are feel drawn to? coming up for you? you experiencing? Where Repelled by? are you holding tension? **Look Up** what you're noticing in the **Essential Emotions** book or app. • Oil Up: Choose the oil(s) that resonate most for you. Apply under nose, over heart, to pulse points, temples, or back of neck and inhale deeply. Oil Oil 4 Look Deeper: What stands out from the Look Deeper questions in the Emotions Guide of Book or App? Declare: Write the declaration(s) listed: • Visualize: Write the visualization(s) listed: Integrate: How will you nourish this new awareness? (i.e. apply oil, rest, hydrate, bathe, journal, dance, stretch, music, time in nature, meditate) How will you move into action with this new awareness? What is your next step? (i.e. reach out for help, realign priorities, establish boundaries, reconcile with others, release self-judgment, practice self-compassion) What could get in the way? (i.e. others' opinions/judgments, discouragement, distractions, old patterns) Express Gratitude: What is the greatest gift you've received from this experience?