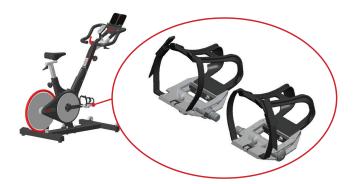

#### KEISER PEDAL SET (PN: 550882) INCLUDES:

- Keiser Pedal Set
- Loctite<sup>®</sup> 242 threadlocker compound