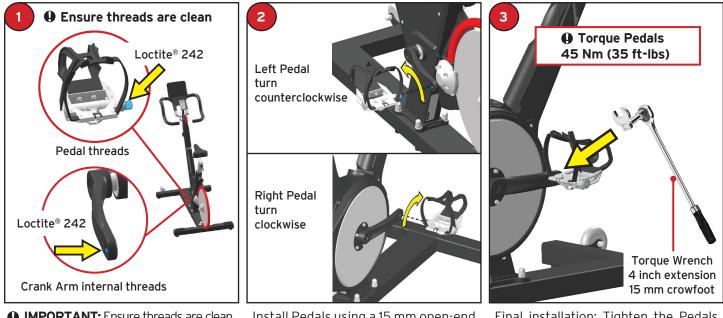

IMPORTANT: Ensure threads are clean using 50/50 isopropyl and water mix. Allow the area to dry completely before application.

## $\triangle$ Loctite<sup>®</sup> 242 application:

**WARNING:** Causes skin and eye irritation. May cause an allergic skin reaction. Handle with care.

- Pedal threads 100% coverage of the threads.
- Crank Arm threads apply several drops to the internal threads.

Install Pedals using a 15 mm open-end wrench:

- Left Pedal Thread the left Pedal (marked L) into the left side of the left Crank Arm by turning it counterclockwise
- Right Pedal Thread the right Pedal (marked R) into the right side of the right Crank Arm by turning it clockwise.

Final installation: Tighten the Pedals with a torque wrench, 4 inch extension, and 15 mm crowfoot. Torque each Pedal to 45 Nm (35 ft-lbs).

- Wipe up any spills using a clean cloth.
- Loctite<sup>®</sup> 242 sets in approximately 10 minutes and fully cures in 24 hours.