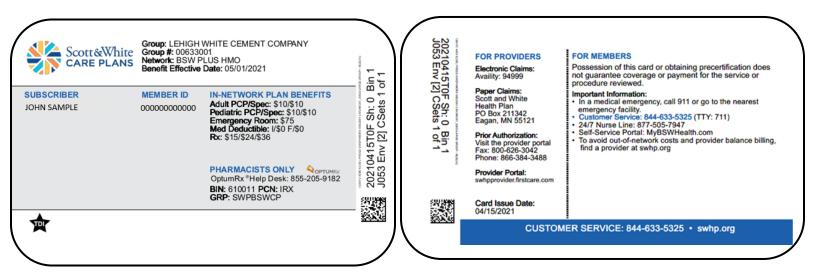

### **Lehigh White Cement Company Sample ID Cards**

#### Paper Claims Filing

For dates of service 05/01/2021 and after, paper claims should be submitted to:

Scott and White Health Plan PO Box 211342 Eagan, MN 55121-0800

#### Electronic Claims

The Availity Payor ID is 94999.

#### Important Phone Numbers

- The **Health Services phone number** for prior authorization requests is **866-384-3488**. This may be a change for some providers.
- The **new Customer Service phone number** for inquiries regarding Bell County members is **844-633-5325**. Members will receive new ID cards with the new phone number.

#### Provider Portal

Visit the new provider portal at **swhpprovider.firstcare.com**. Members will receive new ID cards with the new provider portal address. For members whose claims are not yet being processed in the new claims system, please continue to use **portal.swhp.org/providerportal**. You will receive notice as groups transition to the new claims system.

Prior Authorization: Visit the provider portal Fax: 800-626-3042 Phone: 866-384-3488

Provider Portal:

Card Issue Date: 04/12/2021

FOR MEMBERS

Possession of this card or obtaining precertification does not guarantee coverage or payment for the service or procedure reviewed.

Important Information:

Important Information:
In a medical emergency, call 911 or go to the nearest emergency facility.

Customer Service: 844-633-5325 (TTY: 711)
24/7 Nurse Line: 877-505-7947
Self-Service Portal: MyBSWHealth.com

To avoid out-of-network costs and provider balance billing, find a provider at swhp.org

CUSTOMER SERVICE: 844-633-5325 • swhp.org