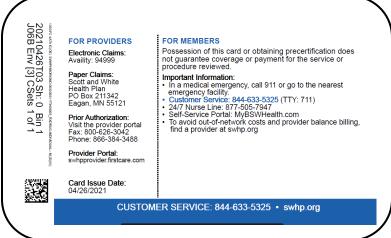

## Young Texan Individual Sample ID Cards Continued

#### Important Phone Numbers

- The **Health Services phone number** for prior authorization requests is **866-384-3488**. This may be a change for some providers.
- The **new Customer Service phone number** for inquiries regarding Bell County members is **844-633-5325**. Members will receive new ID cards with the new phone number.

#### Provider Portal

Visit the new provider portal at **swhpprovider.firstcare.com**. Members will receive new ID cards with the new provider portal address. For members whose claims are not yet being processed in the new claims system, please continue to use **portal.swhp.org/providerportal**. You will receive notice as groups transition to the new claims system.

Important Information:

Important Information:
In a medical emergency, call 911 or go to the nearest emergency facility.

Customer Service: 844-633-5325 (TTY: 711)
24/7 Nurse Line: 877-505-7947
Self-Service Portal: MyBSWHealth.com

To avoid out-of-network costs and provider balance billing, find a provider at swhp.org

CUSTOMER SERVICE: 844-633-5325 • swhp.org