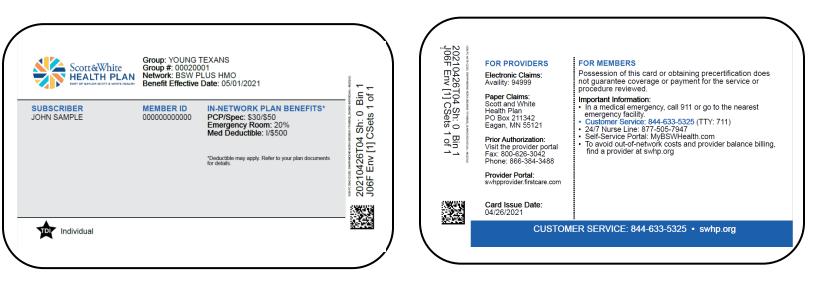

#### Young Texan Individual Sample ID Cards

#### Important Phone Numbers

- The **Health Services phone number** for prior authorization requests is **866-384-3488**. This may be a change for some providers.
- The **new Customer Service phone number** for inquiries regarding Bell County members is **844-633-5325**. Members will receive new ID cards with the new phone number.

#### Provider Portal

Visit the new provider portal at **swhpprovider.firstcare.com**. Members will receive new ID cards with the new provider portal address. For members whose claims are not yet being processed in the new claims system, please continue to use **portal.swhp.org/providerportal**. You will receive notice as groups transition to the new claims system.

Important Information:

Important Information:
In a medical emergency, call 911 or go to the nearest emergency facility.

Customer Service: 844-633-5325 (TTY: 711)
24/7 Nurse Line: 877-505-7947
Self-Service Portal: MyBSWHealth.com

To avoid out-of-network costs and provider balance billing, find a provider at swhp.org

CUSTOMER SERVICE: 844-633-5325 • swhp.org