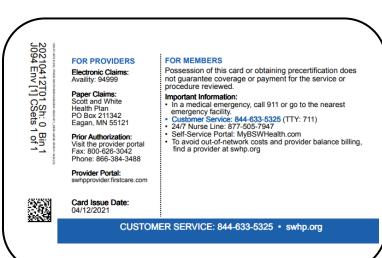

#### Paper Claims Filing

For dates of service 05/01/2021 and after, paper claims should be submitted to:

Scott and White Health Plan PO Box 211342 Eagan, MN 55121-0800

#### Electronic Claims

The Availity Payor ID is 94999.

#### Important Phone Numbers

- The **Health Services phone number** for prior authorization requests is **866-384-3488**. This may be a change for some providers.
- The **new Customer Service phone number** for inquiries regarding Bell County members is **844-633-5325**. Members will receive new ID cards with the new phone number.

#### Provider Portal

Visit the new provider portal at **swhpprovider.firstcare.com**. Members will receive new ID cards with the new provider portal address. For members whose claims are not yet being processed in the new claims system, please continue to use **portal.swhp.org/providerportal**. You will receive notice as groups transition to the new claims system.

Prior Authorization: Visit the provider portal Fax: 800-626-3042 Phone: 866-384-3488

Provider Portal:

Card Issue Date: 04/12/2021

FOR MEMBERS

Possession of this card or obtaining precertification does not guarantee coverage or payment for the service or procedure reviewed.

Important Information:

Important Information:
In a medical emergency, call 911 or go to the nearest emergency facility.

Customer Service: 844-633-5325 (TTY: 711)
24/7 Nurse Line: 877-505-7947
Self-Service Portal: MyBSWHealth.com

To avoid out-of-network costs and provider balance billing, find a provider at swhp.org

CUSTOMER SERVICE: 844-633-5325 • swhp.org