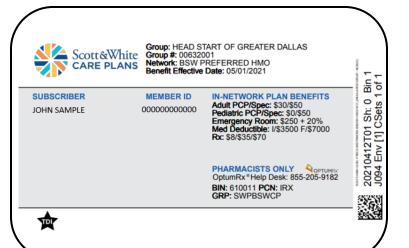

Note: Head Start of Greater Dallas, LeHigh White Cement Company and Young Texan Individual members will receive ID cards that include new Member Identification Numbers. The new ID number must be used for any activity related to these members, starting 05/01/2021.

#### **Head Start of Greater Dallas Sample ID Cards**

20210412T00 Sh: 0 Bin 1 JOAE Env [1] CSets 1 of 1

20210412T00 Sh: 0 J0AE Env [1] CSets 1 Bin of

FOR PROVIDERS Electronic Claims: Availity: 94999

Paper Claims: Scott and White Health Plan PO Box 211342 Eagan, MN 55121