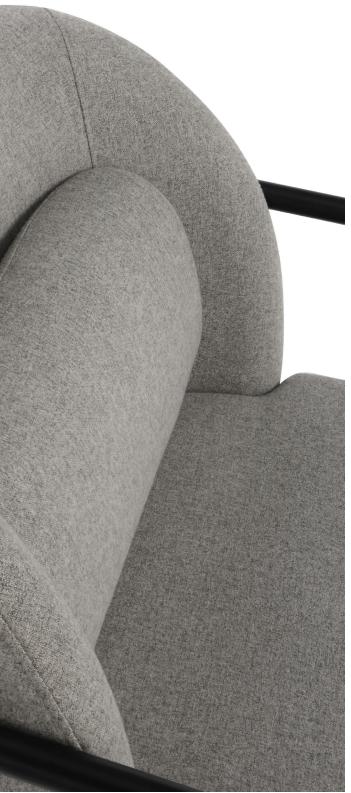

## Circa

Designed by **M.A.D** 

A wide, low set seat meets an impressive curvilinear hub at the lounge's back asserting a bauhaus style with a contemporary twist. Inviting, yet chic the lounge is ideal for hospitality and break out spaces.

DESCRIPTION

Relaxed elegance takes form with the design of the Circa Lounge.

### Materials

Frame – Powder-coated tubular steel Seat – Upholstered moulded foam seat