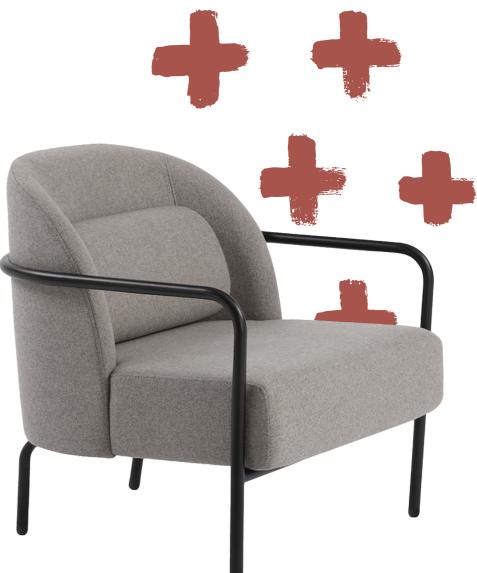

## Circa

Designed by **M.A.D** 

A wide, low set seat meets an impressive curvilinear hub at the lounge's back asserting a bauhaus style with a contemporary twist. Inviting, yet chic the lounge is ideal for hospitality and break out spaces.

DESCRIPTION

Relaxed elegance takes form with the design of the Circa Lounge.

### Finishes

Frame – Black Upholstery – 3 stocked colours or any fabric of your choice

Circa

W: 740mm D: 650mm

H: 760mm Seat (H): 445mm

### Materials

Frame – Powder-coated tubular steel Seat – Upholstered moulded foam seat