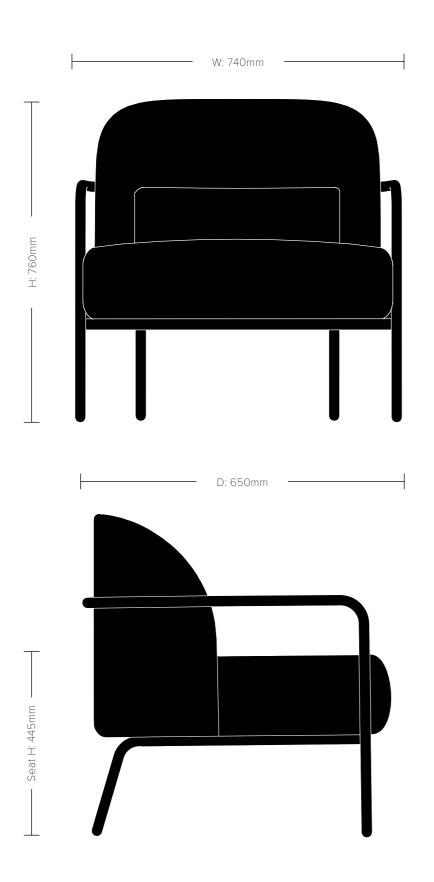

### Dimensions

### Finishes

Frame – Black Upholstery – 3 stocked colours or any fabric of your choice

Circa

W: 740mm D: 650mm

H: 760mm Seat (H): 445mm