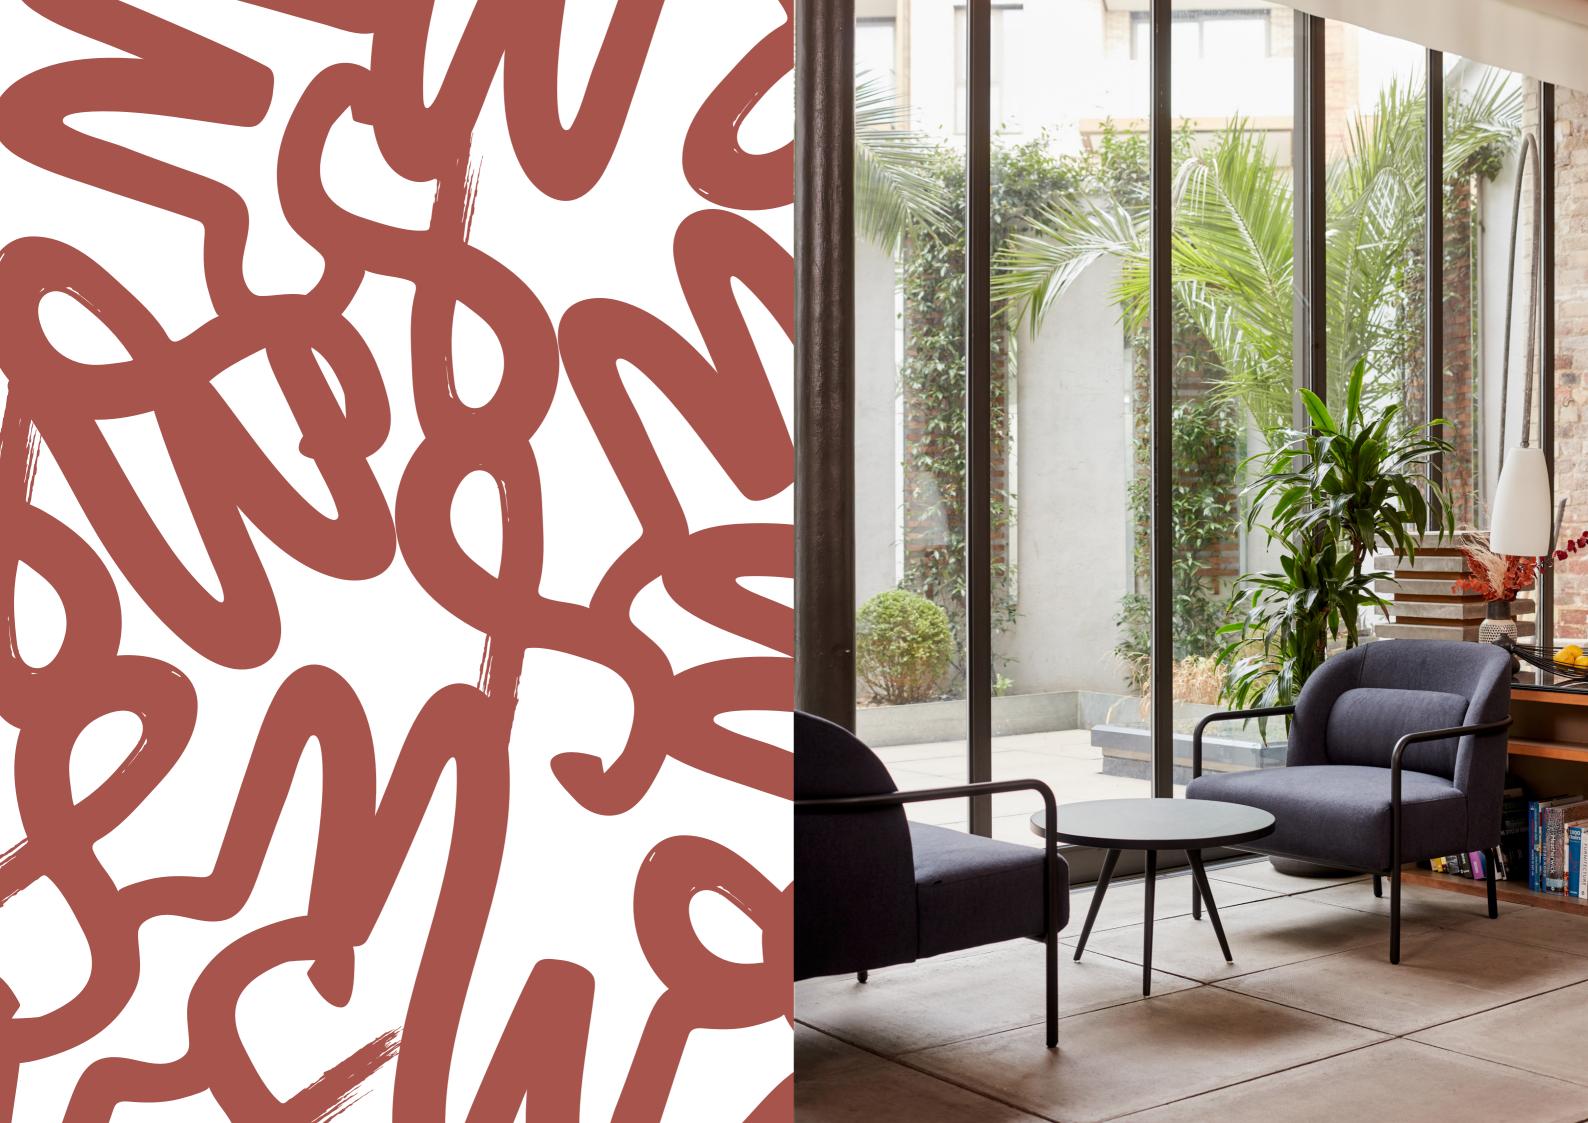

## Circa

Designed by **M.A.D** 

A wide, low set seat meets an impressive curvilinear hub at the lounge's back asserting a bauhaus style with a contemporary twist. Inviting, yet chic the lounge is ideal for hospitality and break out spaces.

DESCRIPTION

Relaxed elegance takes form with the design of the Circa Lounge.