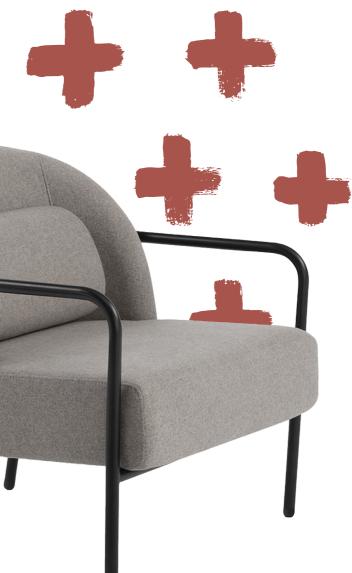

## Circa

Designed by **M.A.D** 

A wide, low set seat meets an impressive curvilinear hub at the lounge's back asserting a bauhaus style with a contemporary twist. Inviting, yet chic the lounge is ideal for hospitality and break out spaces.

DESCRIPTION

Relaxed elegance takes form with the design of the Circa Lounge.

### Finishes

Frame – Black Upholstery – 3 stocked colours or any fabric of your choice

Circa

W: 740mm D: 650mm

H: 760mm Seat (H): 445mm

### Materials

Frame – Powder-coated tubular steel Seat – Upholstered moulded foam seat