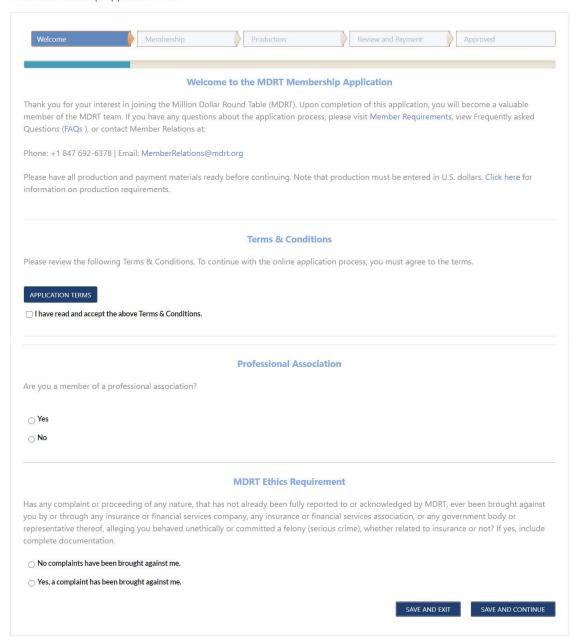

## **User Guide For Income Qualifier**

- 1. Login to www.mdrt.org
- 2. Hover over MRMBERSHIP and click on APPLY NOW.
- 3. Click on START NEW APPLICATION button.
- 4. Read and Tick all the application terms and then click SAVE AND CONTINUE button

MDRT Membership Application 2021

5. Select second button that says "I wish to submit Production information or use the Production Information provided by my Company that qualifies for MDRT / COT / TOT". Then select INCOME qualifying method below. Click SAVE AND CONTINUE button.