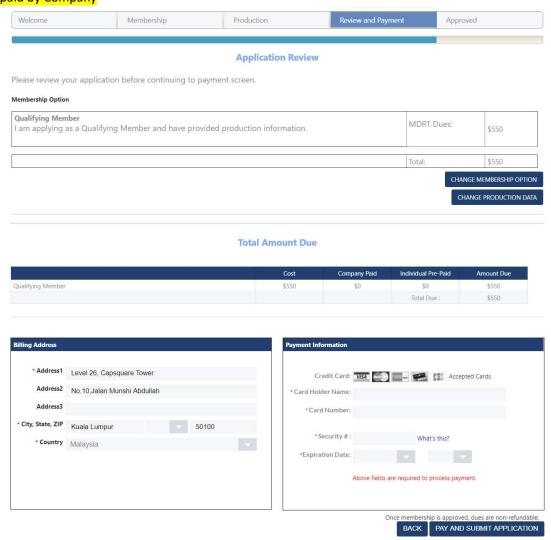

version fa | tion verification.                                         |                      |
| Certifying Letter(s) required  I will demonstrate eligibil  Commission or Premium  Income                                                               | rted to U.S. dollars (USD) using t<br>g letters are part of your applica                                    | Premium                                                | tion verification.                                         |                      |

 Click on ADD PRODUCTION button, key in the income figure (refer your premier email dated 19 Feb 2021). Upload the Income Certifying Letter, and then select appropriate Membership Option below. Click SAVE AND CONTINUE button



## 7. Click PAY & SUBMIT APPLICATION button

## \*paid by Company