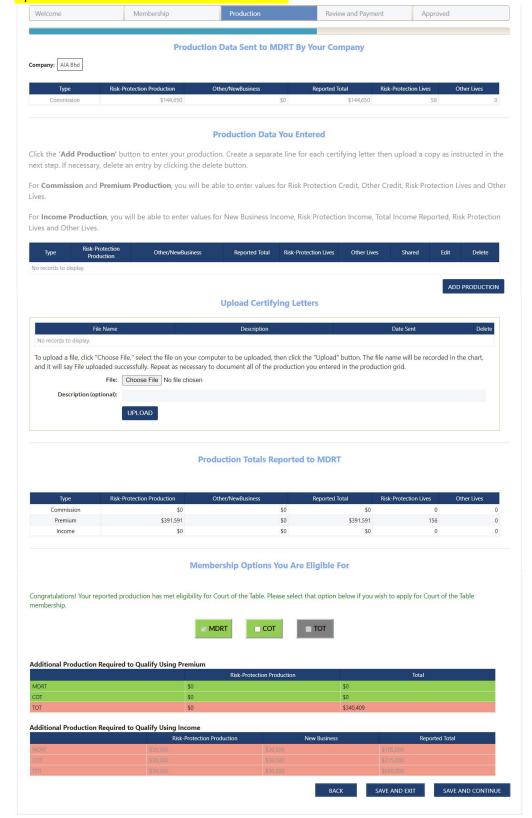

 Click on ADD PRODUCTION button, key in the income figure (refer your premier email dated 19 Feb 2021). Upload the Income Certifying Letter, and then select appropriate Membership Option below. Click SAVE AND CONTINUE button