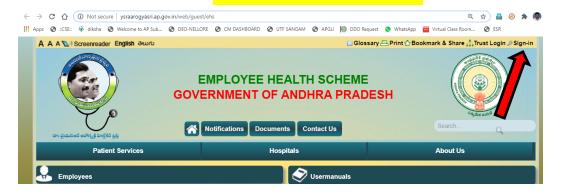

#### LOGIN TO PORTAL WITH THE FOLLOWING ADDRESS

#### http://www.ysraarogyasri.ap.gov.in/web/guest/ehs

#### **CLICK ON SIGN IN**