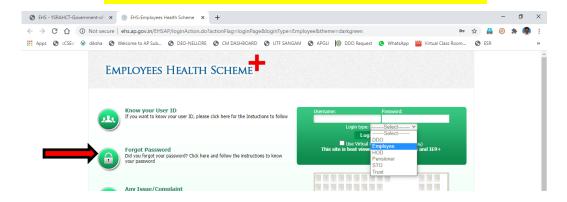

## IF YOU DON'T KNOW PASSWORD CLICK ON FORGOT PASSWORD

#### TYPE YOUR TREASURY ID SELECT EMPLOYEE THEN CLIGK ON GO

A NEW PASSWORD WILL BE SENT TO YOUR PHONE AND MAIL. THEN CLICK ON SIGN IN AGAIN. LOGIN WITH NEW PASSWORD. IT WILL ASK FOR TO SET NEW PASSWORD. THEN RESET YOUR PASSWORD WITH 8 LETTERS