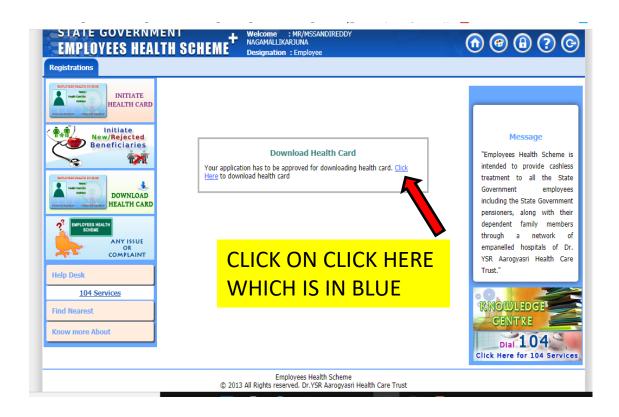

**CLICK ON EDIT CARD DETAILS** 

FILL BLOOD GROUP, ADDRESS DETAILS(IF ANY CHANGE)
DEPARTMENT DETAILS AND DESIGNATION. YOU CAN
UPLOAD NEW PHOTO BY SELECTING CHOOSE FILE. FINALLY
CLICK ON SUBMIT BUTTON. NO NEED TO ENTER ADDRESS,
DEPARTMENT DETAILS FOR DEPENDENTS. BLOOD GROUP
DETAILS AND PHOTO MAY BE CHANGED(IF YOU WISH)