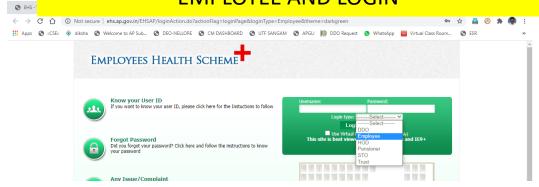

### HOW TO UPDATE YOUR HEALTH CARD DETAILS FOR SMART CARD

#### LOGIN TO PORTAL WITH THE FOLLOWING ADDRESS

#### http://www.ysraarogyasri.ap.gov.in/web/guest/ehs

#### **CLICK ON SIGN IN**



#### **SELECT EMPLOYEES**



# TYPE USERNAME AND PASSWORD, SELECT EMPLOYEE AND LOGIN



## IF YOU DON'T KNOW PASSWORD CLICK ON FORGOT PASSWORD



#### TYPE YOUR TREASURY ID SELECT EMPLOYEE THEN CLIGK ON GO



A NEW PASSWORD WILL BE SENT TO YOUR PHONE AND MAIL. THEN CLICK ON SIGN IN AGAIN. LOGIN WITH NEW PASSWORD. IT WILL ASK FOR TO SET NEW PASSWORD. THEN RESET YOUR PASSWORD WITH 8 LETTERS







**CLICK ON EDIT CARD DETAILS** 





FILL BLOOD GROUP, ADDRESS DETAILS(IF ANY CHANGE)
DEPARTMENT DETAILS AND DESIGNATION. YOU CAN
UPLOAD NEW PHOTO BY SELECTING CHOOSE FILE. FINALLY
CLICK ON SUBMIT BUTTON. NO NEED TO ENTER ADDRESS,
DEPARTMENT DETAILS FOR DEPENDENTS. BLOOD GROUP
DETAILS AND PHOTO MAY BE CHANGED(IF YOU WISH)