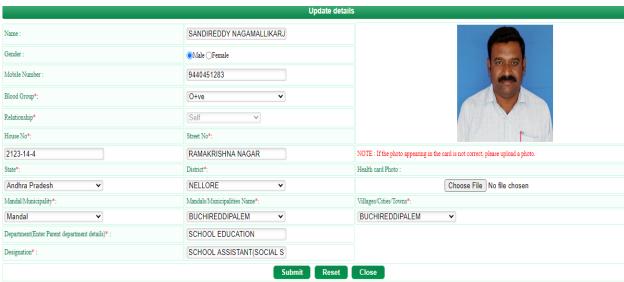

**CLICK ON EDIT CARD DETAILS** 

FILL BLOOD GROUP, ADDRESS DETAILS(IF ANY CHANGE)
DEPARTMENT DETAILS AND DESIGNATION. YOU CAN
UPLOAD NEW PHOTO BY SELECTING CHOOSE FILE. FINALLY
CLICK ON SUBMIT BUTTON. NO NEED TO ENTER ADDRESS,
DEPARTMENT DETAILS FOR DEPENDENTS. BLOOD GROUP
DETAILS AND PHOTO MAY BE CHANGED(IF YOU WISH)