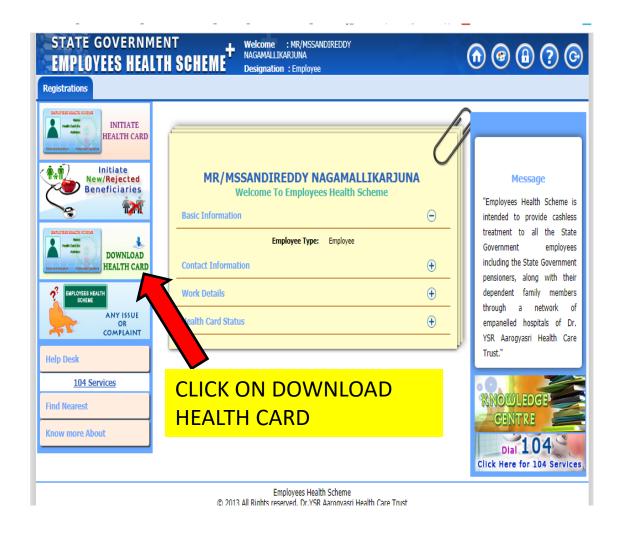

**CLICK ON EDIT CARD DETAILS** 

FILL BLOOD GROUP, ADDRESS DETAILS(IF ANY CHANGE)
DEPARTMENT DETAILS AND DESIGNATION. YOU CAN
UPLOAD NEW PHOTO BY SELECTING CHOOSE FILE. FINALLY
CLICK ON SUBMIT BUTTON. NO NEED TO ENTER ADDRESS,
DEPARTMENT DETAILS FOR DEPENDENTS. BLOOD GROUP
DETAILS AND PHOTO MAY BE CHANGED(IF YOU WISH)