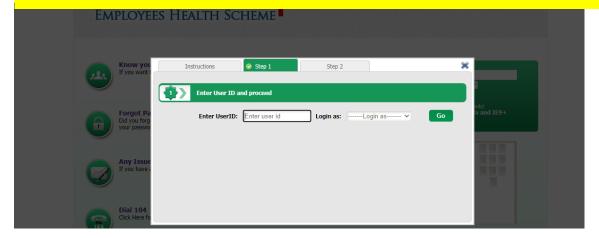

#### TYPE YOUR TREASURY ID SELECT EMPLOYEE THEN CLIGK ON GO

A NEW PASSWORD WILL BE SENT TO YOUR PHONE AND MAIL. THEN CLICK ON SIGN IN AGAIN. LOGIN WITH NEW PASSWORD. IT WILL ASK FOR TO SET NEW PASSWORD. THEN RESET YOUR PASSWORD WITH 8 LETTERS