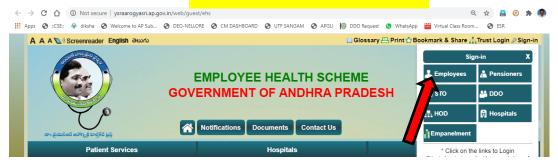

### HOW TO UPDATE YOUR HEALTH CARD DETAILS FOR SMART CARD

#### LOGIN TO PORTAL WITH THE FOLLOWING ADDRESS

#### http://www.ysraarogyasri.ap.gov.in/web/guest/ehs

#### **CLICK ON SIGN IN**



#### **SELECT EMPLOYEES**



# TYPE USERNAME AND PASSWORD, SELECT EMPLOYEE AND LOGIN



## IF YOU DON'T KNOW PASSWORD CLICK ON FORGOT PASSWORD



#### TYPE YOUR TREASURY ID SELECT EMPLOYEE THEN CLIGK ON GO



A NEW PASSWORD WILL BE SENT TO YOUR PHONE AND MAIL. THEN CLICK ON SIGN IN AGAIN. LOGIN WITH NEW PASSWORD. IT WILL ASK FOR TO SET NEW PASSWORD. THEN RESET YOUR PASSWORD WITH 8 LETTERS







**CLICK ON EDIT CARD DETAILS** 





FILL BLOOD GROUP, ADDRESS DETAILS(IF ANY CHANGE)
DEPARTMENT DETAILS AND DESIGNATION. YOU CAN
UPLOAD NEW PHOTO BY SELECTING CHOOSE FILE. FINALLY
CLICK ON SUBMIT BUTTON. NO NEED TO ENTER ADDRESS,
DEPARTMENT DETAILS FOR DEPENDENTS. BLOOD GROUP
DETAILS AND PHOTO MAY BE CHANGED(IF YOU WISH)