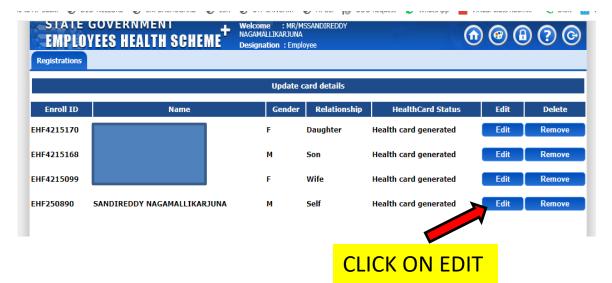

**CLICK ON EDIT CARD DETAILS** 

FILL BLOOD GROUP, ADDRESS DETAILS(IF ANY CHANGE)
DEPARTMENT DETAILS AND DESIGNATION. YOU CAN
UPLOAD NEW PHOTO BY SELECTING CHOOSE FILE. FINALLY
CLICK ON SUBMIT BUTTON. NO NEED TO ENTER ADDRESS,
DEPARTMENT DETAILS FOR DEPENDENTS. BLOOD GROUP
DETAILS AND PHOTO MAY BE CHANGED(IF YOU WISH)