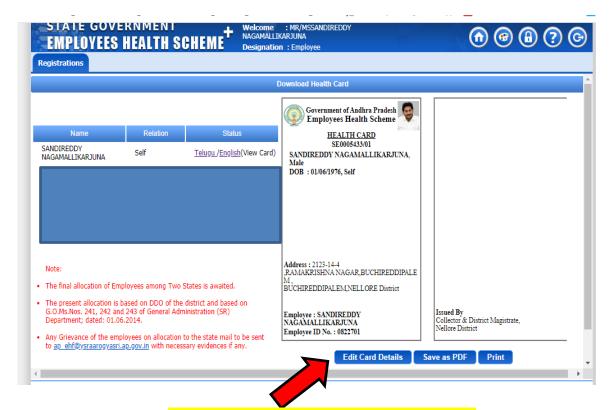

**CLICK ON EDIT CARD DETAILS** 

FILL BLOOD GROUP, ADDRESS DETAILS(IF ANY CHANGE)
DEPARTMENT DETAILS AND DESIGNATION. YOU CAN
UPLOAD NEW PHOTO BY SELECTING CHOOSE FILE. FINALLY
CLICK ON SUBMIT BUTTON. NO NEED TO ENTER ADDRESS,
DEPARTMENT DETAILS FOR DEPENDENTS. BLOOD GROUP
DETAILS AND PHOTO MAY BE CHANGED(IF YOU WISH)