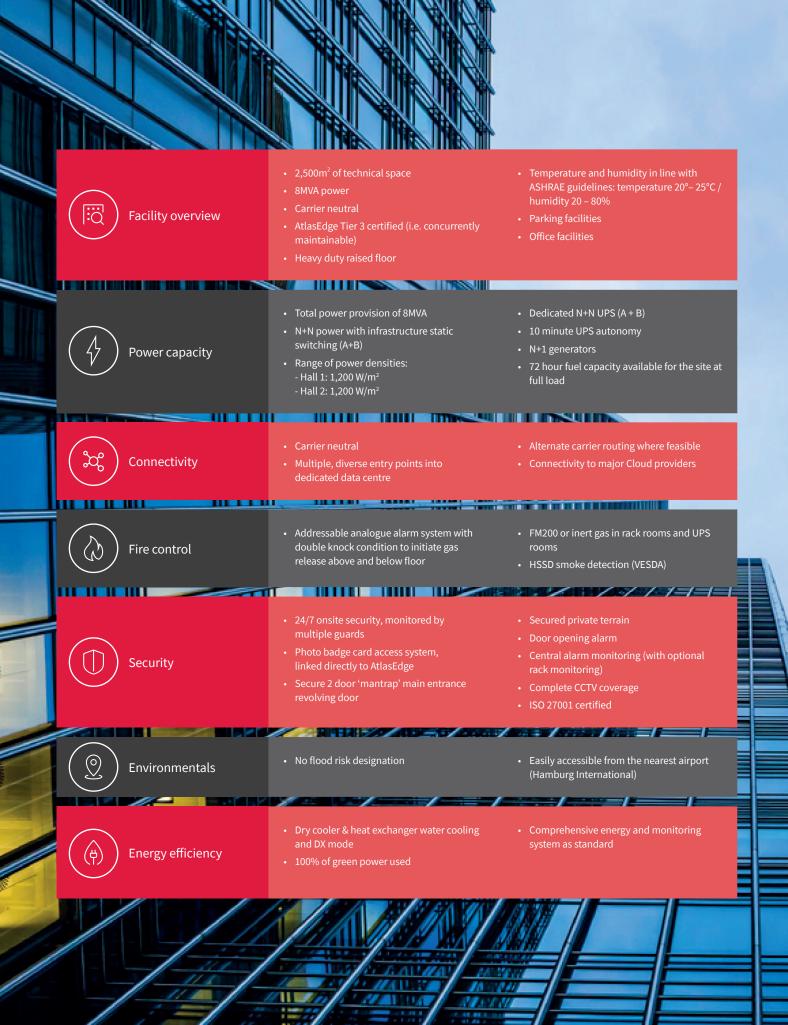

## Powered by 8MVA

AtlasEdge Hamburg Data Centre has over 2,500m<sup>2</sup> of secure space providing market leading services.

## Highly efficient carrier neutral data centre facility in Hamburg

Our Hamburg data centre facility is easily accessible from Hamburg airport. It is also served by a railway line located just 3 km from this site. This AtlasEdge Tier 3 data centre offers state-of-the-art technology, resilience and 24/7 security.

This facility provides 2,500m² of data centre space and alternative carrier routing. With 8MVA of power available this data centre will ensure you have the scalability of energy supply exactly when required.