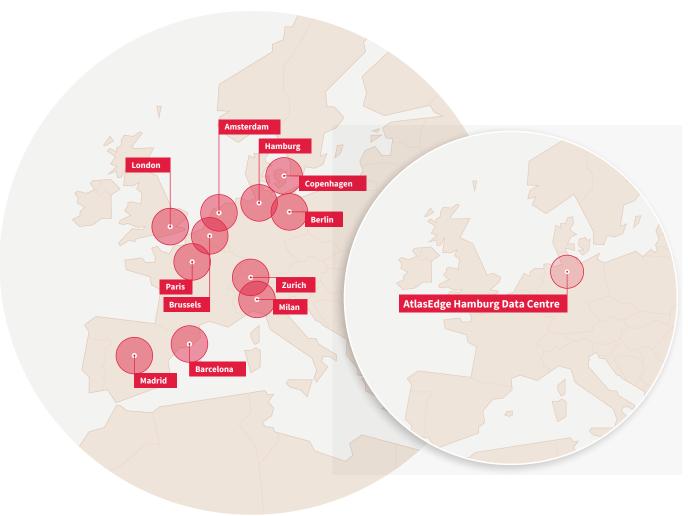

## Highly efficient carrier neutral data centre facility in Hamburg

Our Hamburg data centre facility is easily accessible from Hamburg airport. It is also served by a railway line located just 3 km from this site. This AtlasEdge Tier 3 data centre offers state-of-the-art technology, resilience and 24/7 security.