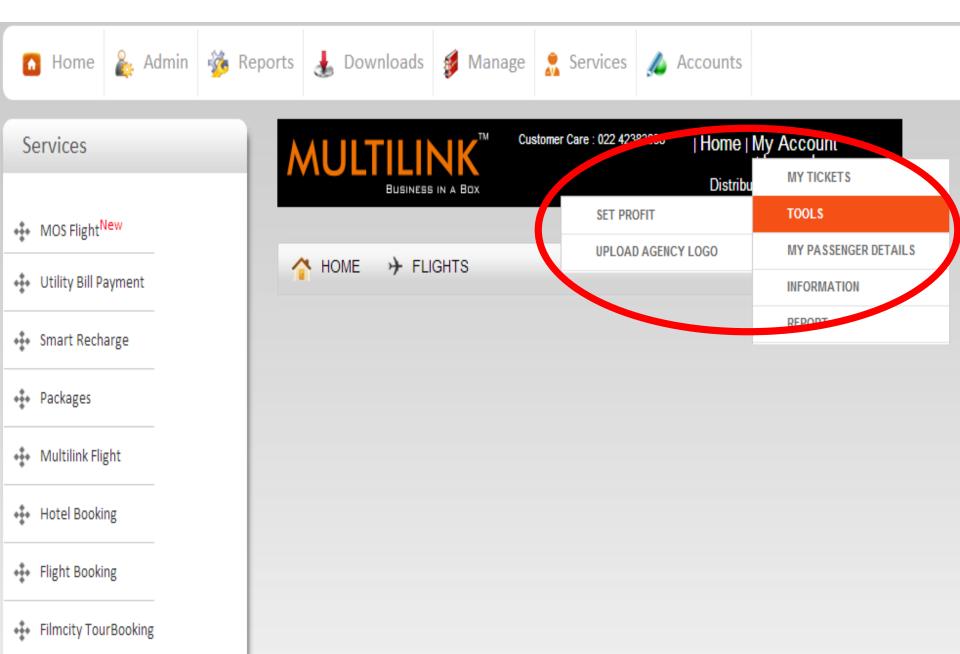

#### **Click On Tools & Select Set Profit To Update Your Margin**

#### **Update Your Profit Margin As Per Your Requirement**

♣ Utility Bill Payment A HOME → FLIGHTS Smart Recharge Set Your Profit Packages •••• Set your Profit Price for domestic and international flights by selecting airline and configuring profit amount or percentage. .▲ Multilink Flight Configure Profit while Booking? •<u>•</u>• Hotel Booking Is Profit AmountPercentage? Profit Amount [Max Limit] ofit Percentage(%) [Max Limit] Airline Name Spice Jet Flight Booking Amount ۲ 0.00 0.00 [2.00%] ÷ [Rs 2000.00] Jet cite 0.00 Amount ۲ 0.00 [2.00%] [Rs 2000.00] Filmcity TourBooking ÷÷ Go Air Amount ۳ 0.00 0.00 [2.00%] [Rs 2000.00] Esselworld •••• Air India 0.00 0.00 [2.00%] Amount ۲ [Rs 2000.00] Jet Airways 0.00 0.00 [2:0%] Amount ۲ [Rs 2000.00] ÷÷• Deal of the Day Indigo Amount 0.00 0.00 ۲ [Rs 2000.00] [2.00%] Cash Card for IRCTC ÷ Set your Profit For International Flights ÷÷• Bus Booking Is Profit AmountPercentage? Profit Amount [Max Limit] Profit Percentage(%) [Max Limit] ARRIVING SOON... Amount 0.00 0.00 ۲ [Rs. 0.00] [0.00%] Necklace With Earrings & Maang Tika For \*999/-Aabhushan Celebration Maharani Set For A Royal Occassion SUBMIT CANCEL ghtmyweb.com/air/setmarkupprice.aspx