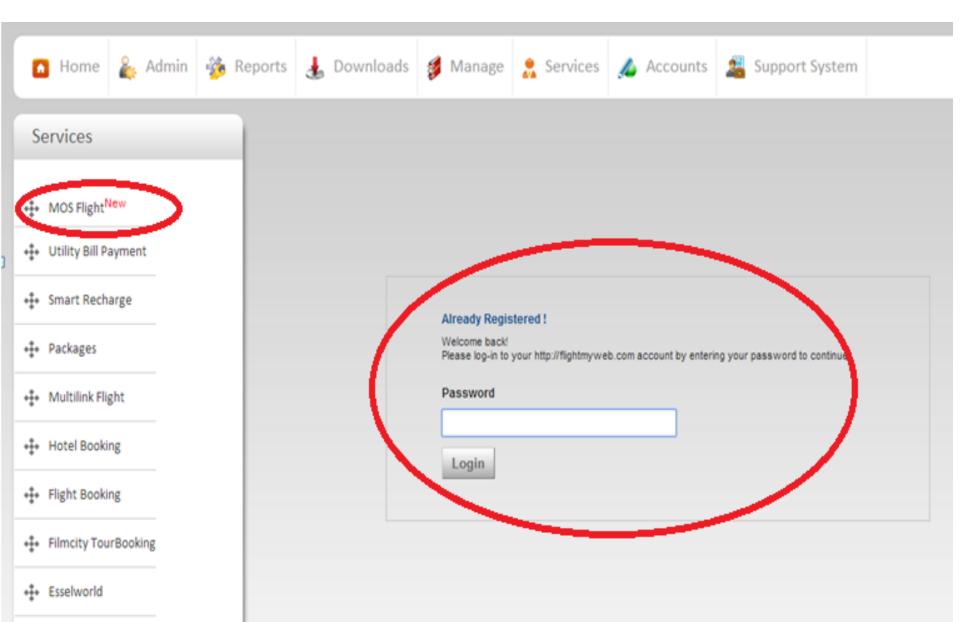

#### When You Will Click On MOS Flight 2<sup>nd</sup> Time Then You Just Need To Enter Your Password & Login