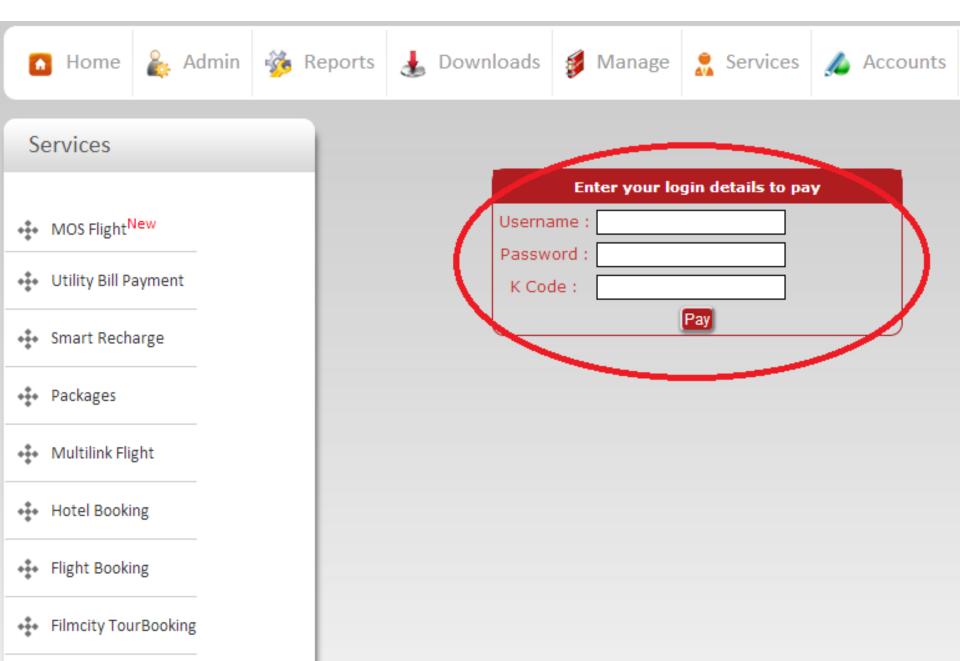

|                                      |                                    |

### **Check The Fare & Click Ok**



#### Enter The panel Login Details & Click Pay (For Security Reason)



#### You Will Get Ticket Confirmation Message



#### **Click On My Account To Check Your Account Manage Options**

|       | Home                      | 峰 Admin    | 🀞 Re | eports | 🛓 Dowr | nloads      | Manag | ge 🔝       | Services       | 1    | Accounts |                   |     |
|-------|---------------------------|------------|------|--------|--------|-------------|-------|------------|----------------|------|----------|-------------------|-----|
| Se    | ervices                   |            |      | Μ      | ULT    | ILIN        | K     | Customer C | are : 022 4238 | 3838 | Home   M | ly Account        |     |
|       |                           |            |      |        |        | BUSINESS IN |       |            |                |      | Di tribu | MY TICKETS        |