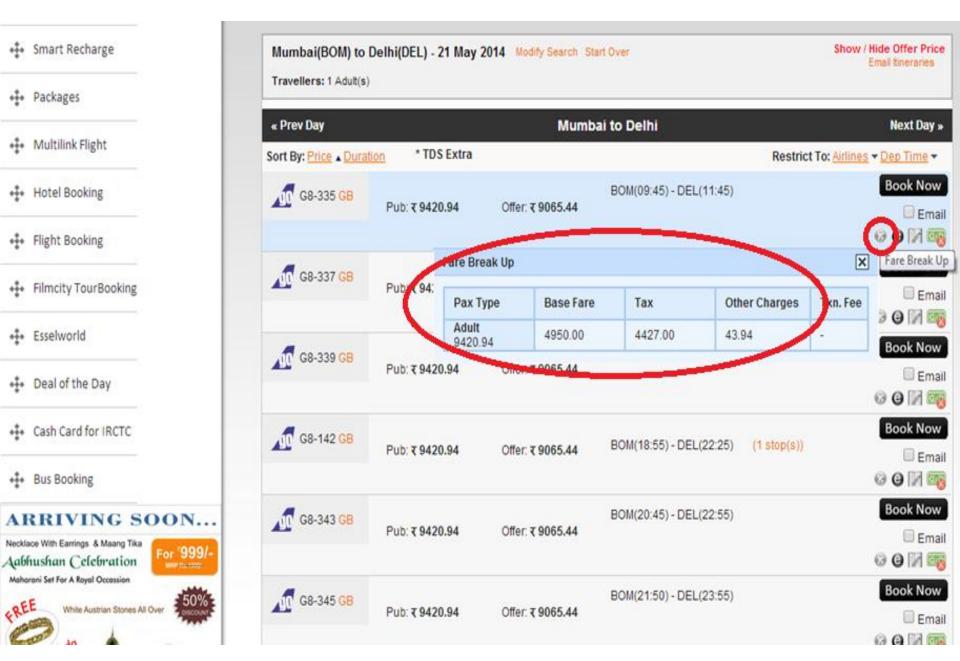

|
| ARRIVING SOON                                                                                      | 1                                                     |                         | Now                                              |
| Necklace With Earrings & Maang Tika<br>Aabhushan Celebration<br>Maharani Set For A Royal Occassion |                                                       |                         | Email                                            |
| CREE White Austrian Stones All Over                                                                | 10                                                    |                         | Now                                              |

### To See The fare Breakup Click On Highlighted Option & See The Details



### **To Proceed For Booking Click On Book Now Option**



aiting for flightmyweb.com...

| « Prev Day           |                       | Mumb              | ai to Delhi                                           |                               | Next Da                                  |
|----------------------|-----------------------|-------------------|-------------------------------------------------------|-------------------------------|------------------------------------------|
| Sort By: Price . Dur | ation • TDS Extra     |                   |                                                       | Restrict To: A                | rlines + De Time                         |
| <b>G8-335 GB</b>     | Pub: ₹ 9420.94        | Offer: ₹ 9065.44  | BOM(09:45) - DEL(11:45)