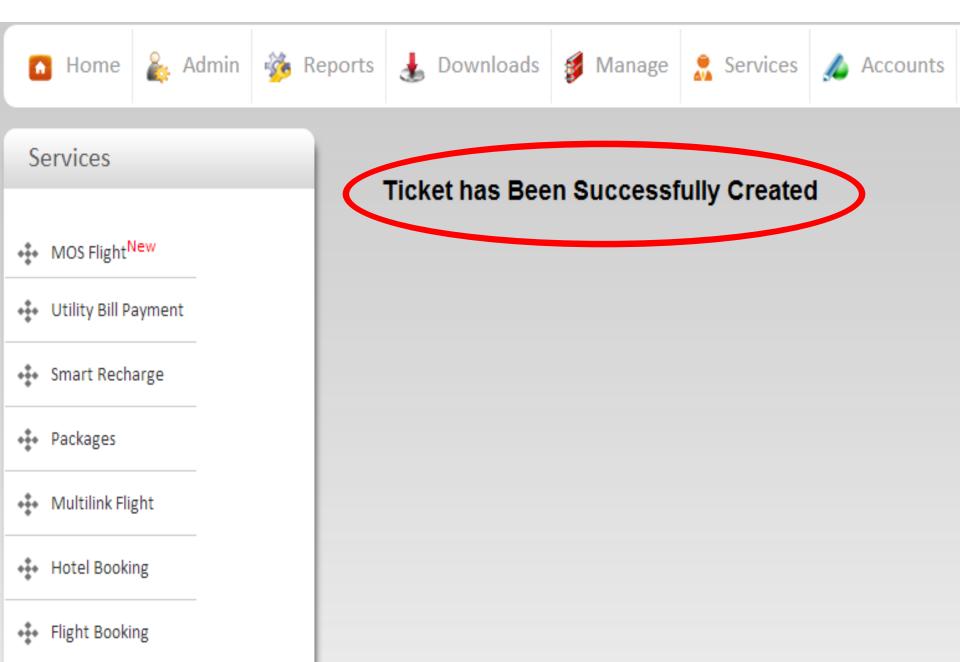

|                                      |                                    |

### **Check The Fare & Click Ok**



#### Enter The panel Login Details & Click Pay (For Security Reason)



#### You Will Get Ticket Confirmation Message



#### **Click On My Account To Check Your Account Manage Options**

|       | Home                      | 峰 Admin    | 🀞 Re | eports | 🛓 Dowr | nloads      | Manag | ge 🔝       | Services       | 1    | Accounts |                   |     |
|-------|---------------------------|------------|------|--------|--------|-------------|-------|------------|----------------|------|----------|-------------------|-----|
| Se    | ervices                   |            |      | Μ      | ULT    | ILIN        | K     | Customer C | are : 022 4238 | 3838 | Home   M | ly Account        |     |
|       |                           |            |      |        |        | BUSINESS IN |       |            |                |      | Di tribu | MY TICKETS        |     |
|       | MOS Flight <sup>Nev</sup> | W