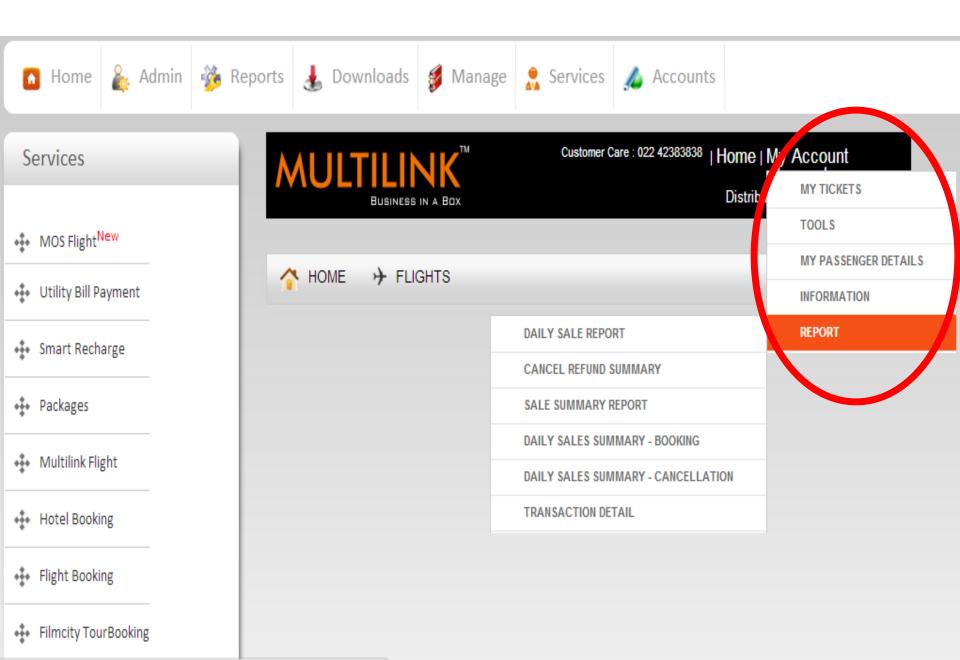

|
| • Filmcity TourBooking              |                                                                                                                                                                                  |
| • Esselworld                        | Submit Cancel                                                                                                                                                                    |
| <ul> <li>Deal of the Day</li> </ul> |                                                                                                                                                                                  |

#### **Click On Information To View Other Manage Services**



#### **Click On Reports To Generate Desire Reports**



## **Ticket Cancellation Procedure**

#### Click On My Accounts My Tickets Booked Online Booking History



lightmyweb.com/Air/bookinghistory.aspx

#### Check the Ticket Details Below & Click On "Cancel Airline Ticket"

| + Smart Recharge                    |    |   | Check histor<br>departure da |                  | ed flight tickets t    | y inserting     | g referend     | ce number, Airli | ne PNR nur      | nber, selec        | ting book         | ing date, a | rrival date o | or                                |      |
|-------------------------------------|----|---|------------------------------|------------------|------------------------|-----------------|----------------|------------------|-----------------|--------------------|-------------------|-------------|---------------|--