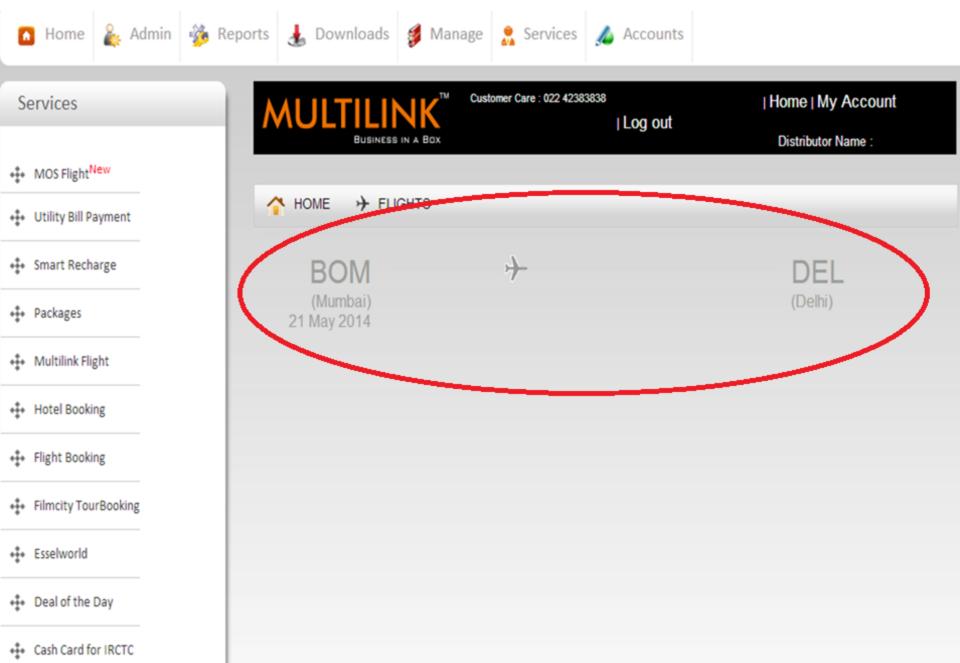

#### **Search The Flight As Per Your Desire Location**

| rvices                    | MUL         | Customer Care : 022 42383838<br>BUSINESS IN A BOX |                       | Home   My A<br>  Log<br>Distributor Na | Account<br>) out<br>ime :  |
|---------------------------|-------------|---------------------------------------------------|-----------------------|----------------------------------------|----------------------------|
| MOS Flight <sup>New</sup> | -           |                                                   |                       |                                        |                            |
| Utility Bill Payment      | A HOME      | + CIGHTS                                          |                       |                                        |                            |
| Smart Recharge            | One Way     | Return Special RTN Fare(Lcc) Special RT           | TN Fare(9W,S2,AI)     | Multi City                             |                            |
| Packages                  | From        | Look Up To                                        | _                     |                                        | Look Up                    |
| Multilink Flight          | Depart      | 05/05/2014 Any Time •                             |                       |                                        | LOOK OP                    |
| lotel Booking             | Class       | Economic                                          | 01 🔻                  | 00 🔻                                   | 00 •                       |
| light Booking             |             | Show Direct flights (Only For DOM.)               | Aduit(s) (12+<br>Yrs) | Children (2-11<br>Yrs)                 | Infant(s) (Under<br>2 Yrs) |
| Filmcity TourBooking      | Preferred   |                                                   |                       |                                        |                            |
| interry rour booking      | Carrier     |                                                   |                       |                                        | /                          |
| sselworld                 | Restrict my | search to: Select All / Unselect All              |                       |                                        |                            |