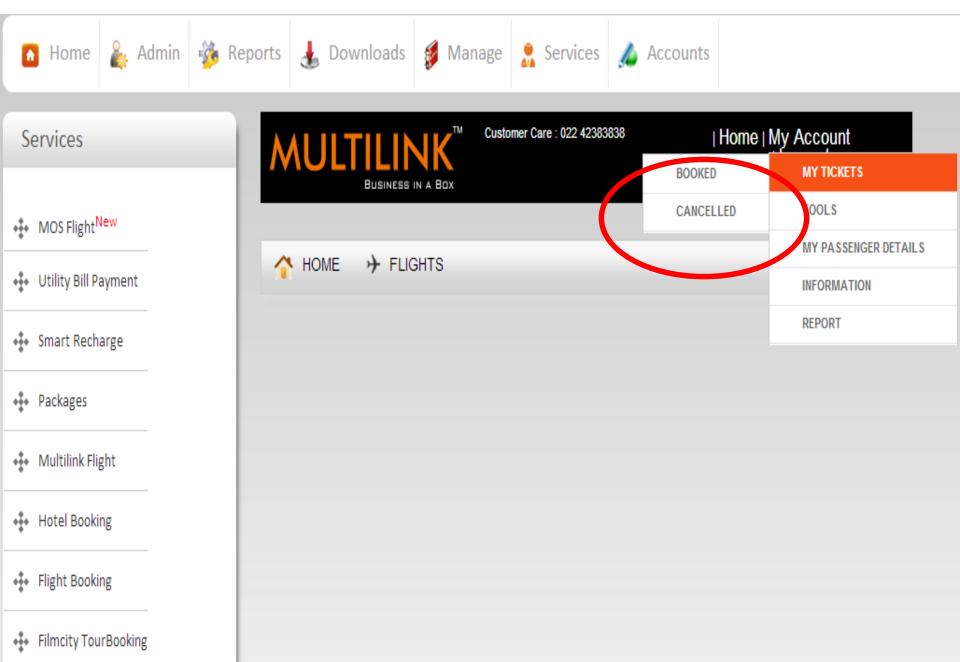

#### **Click On My Account To Check Your Account Manage Options**

|       | Home                      | 峰 Admin    | 🀞 Re | eports | 🛓 Dowr | nloads      | Manag | ge 🔝       | Services       | 1    | Accounts |                   |     |
|-------|---------------------------|------------|------|--------|--------|-------------|-------|------------|----------------|------|----------|-------------------|-----|
| Se    | ervices                   |            |      | Μ      | ULT    | ILIN        | K     | Customer C | are : 022 4238 | 3838 | Home   M | ly Account        |     |
|       |                           |            |      |        |        | BUSINESS IN |       |            |                |      | Di tribu | MY TICKETS        |     |
|       | MOS Flight <sup>Nev</sup> | W          |      |        |        |             |       |            |                |      |          | TOOLS             |     |
| •     |                           |            |      | ~      | HOME   |             | то    |            |                |      |          | MY PASSENGER DETA | ILS |
| ÷     | Utility Bill Payı         | ment       |      | 1      | HOME   | → FLIGH     | 15    |            |                |      |          | INFORMATION       |     |
| •:•   | Smart Rechar              | ge         |      |        |        |             |       |            |                |      |          | REPORT            |     |
| •:•   | Packages                  |            |      |        |        |             |       |            |                |      |          |                   |     |
| *     | _                         |            |      |        |        |             |       |            |                |      |          |                   |     |
| ÷     | Multilink Flight          | t          |      |        |        |             |       |            |                |      |          |                   |     |
| •:•   | Hotel Booking             |            |      |        |        |             |       |            |                |      |          |                   |     |
| •:•   | Flight Booking            |            |      |        |        |             |       |            |                |      |          |                   |     |
| •:•   | Filmcity TourB            | Booking    |      |        |        |             |       |            |                |      |          |                   |     |
| ahtmv | web.com/MvAc              | count.aspx |      |        |        |             |       |            |                |      |          |                   |     |

#### **Click On Tickets To See Booked & Cancelled Ticket Summery**