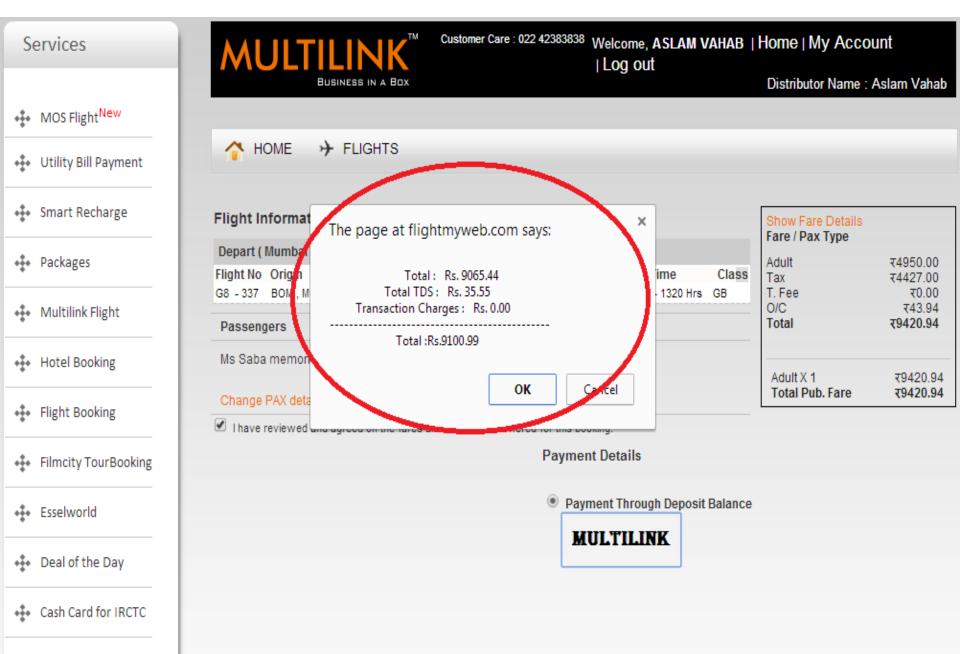

|                                      |                                    |

### **Check The Fare & Click Ok**



#### Enter The panel Login Details & Click Pay (For Security Reason)



#### You Will Get Ticket Confirmation Message



#### **Click On My Account To Check Your Account Manage Options**

|       | Home                      | 峰 Admin    | 🀞 Re | eports | 🛓 Dowr | nloads      | Manag | ge 🔝       | Services       | 1    | Accounts |                   |     |
|-------|---------------------------|------------|------|--------|--------|-------------|-------|------------|----------------|------|----------|-------------------|-----|
| Se    | ervices                   |            |      | Μ      | ULT    | ILIN        | K     | Customer C | are : 022 4238 | 3838 | Home   M | ly Account        |     |
|       |                           |            |      |        |        | BUSINESS IN |