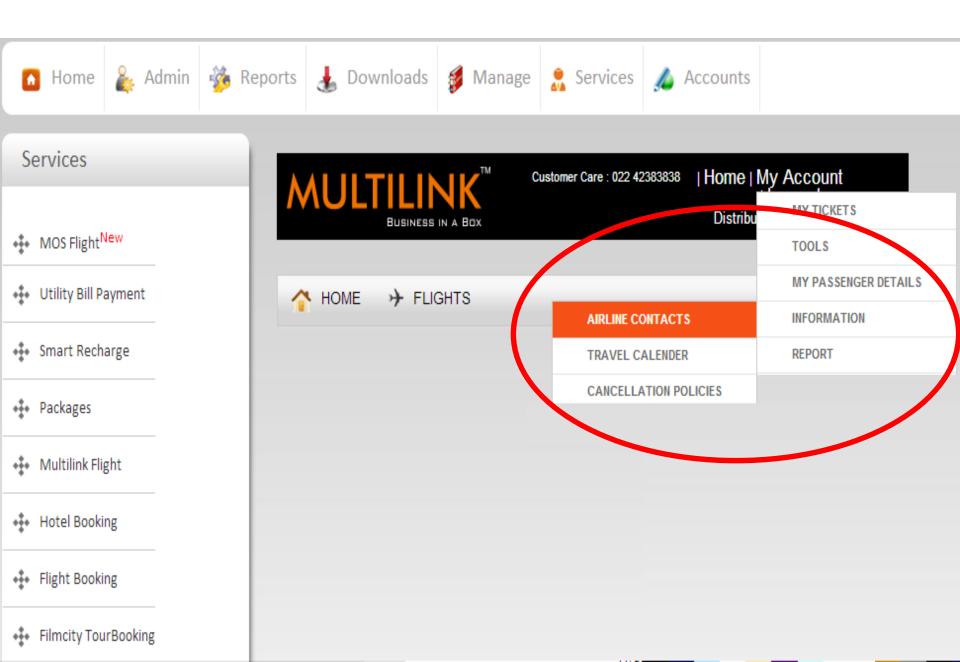

|
| • Filmcity TourBooking              |                                                                                                                                                                                  |
| • Esselworld                        | Submit Cancel                                                                                                                                                                    |
| <ul> <li>Deal of the Day</li> </ul> |                                                                                                                                                                                  |

#### **Click On Information To View Other Manage Services**



#### **Click On Reports To Generate Desire Reports**



## **Ticket Cancellation Procedure**

#### Click On My Accounts My Tickets Booked Online Booking History



lightmyweb.com/Air/bookinghistory.aspx

#### Check the Ticket Details Below & Click On "Cancel Airline Ticket"

| + Smart Recharge                    |    |   | Check histor<br>departure da |                  | ed flight tickets t    | y inserting     | g referend     | ce number, Airli | ne PNR nur      | nber, selec        | ting book         | ing date, a | rrival date o | or                                |      |
|-------------------------------------|----|---|------------------------------|------------------|------------------------|-----------------|----------------|------------------|-----------------|-----------------