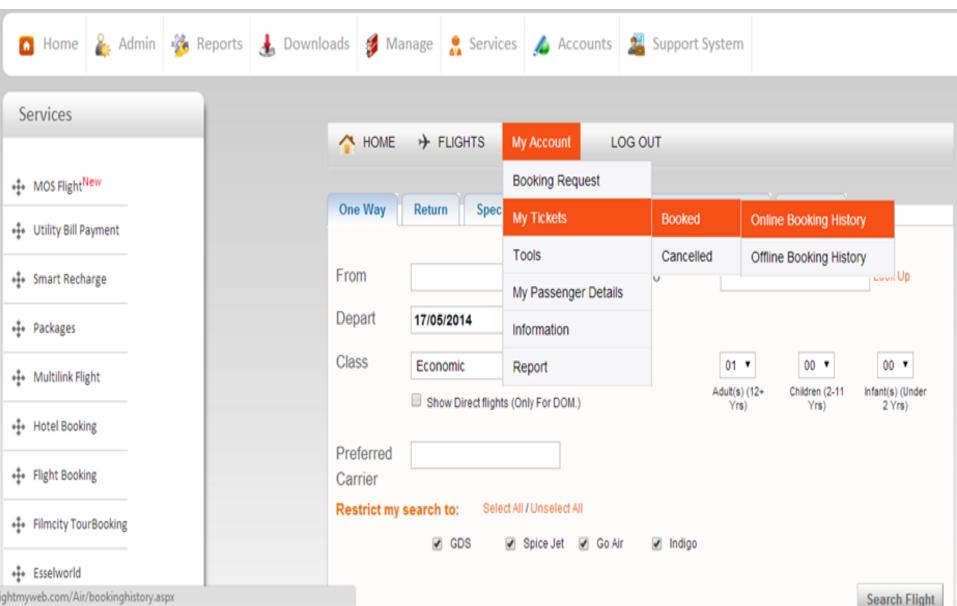

#### Click On My Accounts My Tickets Booked Online Booking History

lightmyweb.com/Air/bookinghistory.aspx