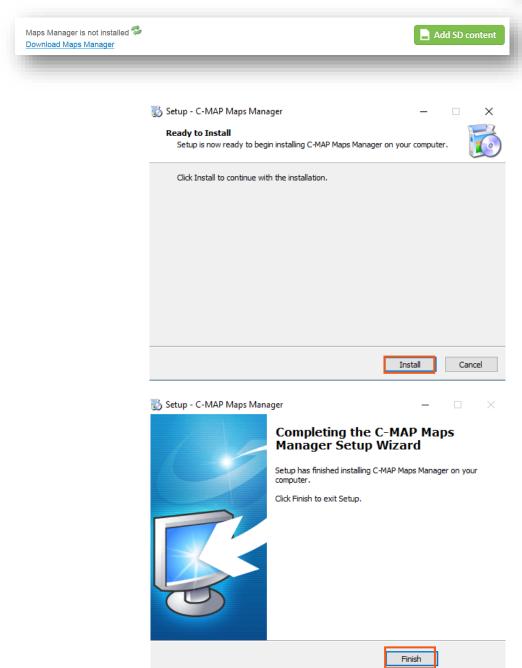

# **ADDING C-MAP ESSENTIALS SD CARD TO WEBSTORE**

- 1. Insert *C-MAP ESSENTIALS* card into an SD card reader.
- 2. Go to YOUR MAPS (A).
- 3. Click on **ADD SD CONTENT (B)**. Upon first use you will be prompted to **DOWNLOAD MAPS MANAGER**.
  - Select DOWNLOAD MAPS MANAGER (C) then RUN > INSTALL and FINISH.

4. Once Maps Manager has been installed, click on **ADD SD CONTENT.** The following box will appear informing you that your C-MAP ESSENTIALS card has been registered, choose **CLOSE**.

- 5. Return to YOUR MAPS then choose from the following:
  - I. **UNLOCK** ESSENTIALS MAPS (option not available for US and APAC Essentials card)
  - II. CONVERT TO A FREE C-MAP 4D LOCAL
  - III. **UPGRADE** TO A C-MAP 4D WIDE (40% DISCOUNT OFF RETAIL)