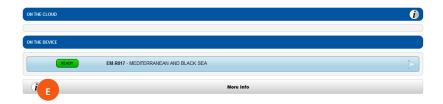

2. Maps Manager will launch showing the select chart **ON THE CLOUD** – click on **WRITE TO SD** (C). This will move the data **ON THE DEVICE** (D) and begin the unlocking procedure.

3. Once complete the card will show SD READY FOR CHART PLOTTER (E). You can now remove the SD card and begin your boating adventure.