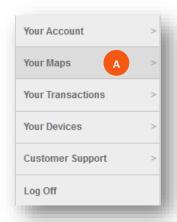

# **ADDING C-MAP ESSENTIALS SD CARD TO WEBSTORE**

- 1. Insert *C-MAP ESSENTIALS* card into an SD card reader.
- 2. Go to YOUR MAPS (A).
- 3. Click on **ADD SD CONTENT (B)**. Upon first use you will be prompted to **DOWNLOAD MAPS MANAGER**.
  - Select DOWNLOAD MAPS MANAGER (C) then RUN > INSTALL and FINISH.