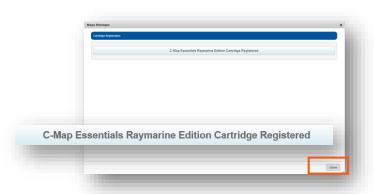

4. Once Maps Manager has been installed, click on **ADD SD CONTENT.** The following box will appear informing you that your C-MAP ESSENTIALS card has been registered, choose **CLOSE**.

- 5. Return to YOUR MAPS then choose from the following:
  - I. **UNLOCK** ESSENTIALS MAPS (option not available for US and APAC Essentials card)
  - II. CONVERT TO A FREE C-MAP 4D LOCAL
  - III. **UPGRADE** TO A C-MAP 4D WIDE (40% DISCOUNT OFF RETAIL)