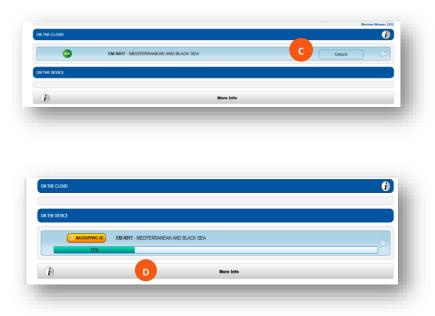

2. Maps Manager will launch showing the select chart **ON THE CLOUD** – click on **WRITE TO SD** (C). This will move the data **ON THE DEVICE** (D) and begin the unlocking procedure.

3. Once complete the card will show SD READY FOR CHART PLOTTER (E). You can now remove the SD card and begin your boating adventure.