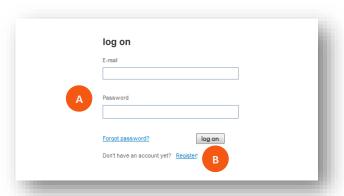

# **WEBSTORE REGISTRATION PROCESS**

1. Go to: store.c-map.com

2. Existing users, enter E-MAIL and PASSWORD then LOG ON (A).

First time users, select **REGISTER** (B) to create a new account.