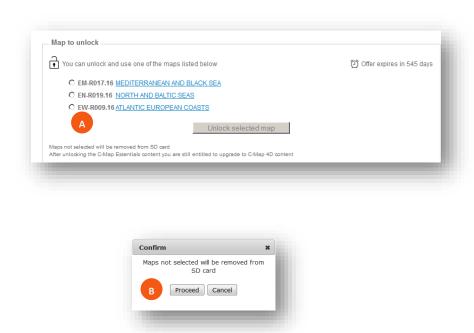

# **UNLOCK C-MAP ESSENTIALS COVERAGE AREA**

This step is only necessary for the C-MAP Essentials cards covering EUROPE and THE REST OF THE WORLD.

1. Choose the chart to unlock then click on **UNLOCK SELECTED MAP (A).** Maps not selected will be removed from the SD card, to continue click **PROCEED (B)** or cancel to choose a different area.

#### **C-MAP Essentials – Europe**

Essentials coverage is locked.

Unlock C-MAP Essentials for FREE, choose from the following regions:

- Mediterranean and Black Sea (EM-R017.16)
- North and Baltic Seas (EN-R019.16)
- Atlantic European Coasts (EW-R009.16)