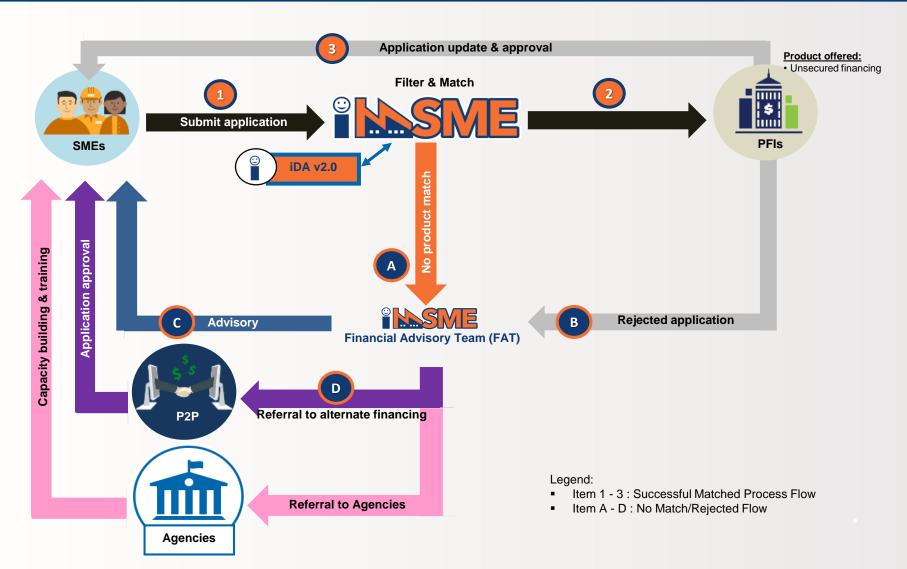

# HOW TO APPLY IN imSME?



Loan tenure





# HOW TO APPLY IN imSME?



## **STEP ONE:** GIVE US SOME INFORMATION





### **STEP TWO:** TELL US YOUR BUSINESS STORY





## **STEP THREE:** LOG IN / SIGN-UP FOR AN ACCOUNT

SIME

EN 🗸 | BM Welcome!



We need you to register / log in to imSME in order for us to fine-tune the financing / loan offerings to match your needs. With your additional details, banks and agencies will also be able to contact you after you've submitted your application.

#### Before we can proceed further, please login or register a new imSME account.

If you do not have an imSME account, please click here to register

#### Username

12345M

Password

.....

Forgot Password?

Login »



### **STEP FOUR:** COMPARE & CHOOSE PRODUCTS



## imSME Application Journey





## CGC DEVELOPMENTAL PROGRAMME™



POWERING MALAYSIAN SMEs



#### MENTORING PROGRAMME



Knowledge sharing workshops from key personalities or companies to share valuable experiences on topics relevant to SMEs.

Workshops available are:



#### MARKET ACCESS PROGRAMME



Assistance to SMEs in expanding their products into new markets locally and internationally on top of their existing sales channels.

Programmes available are:







Since 2016, over 2,900 SMEs nationwide have benefitted from the Programme, which a number of them have successfully penetrated the local and international market after going through sweats and tears, stages of challenges and perseverance to complete the journey!

# Contact us:

#### CGC Main Branch

Level 1 Bangunan CGC Kelana Business Centre 97 Jalan SS7/