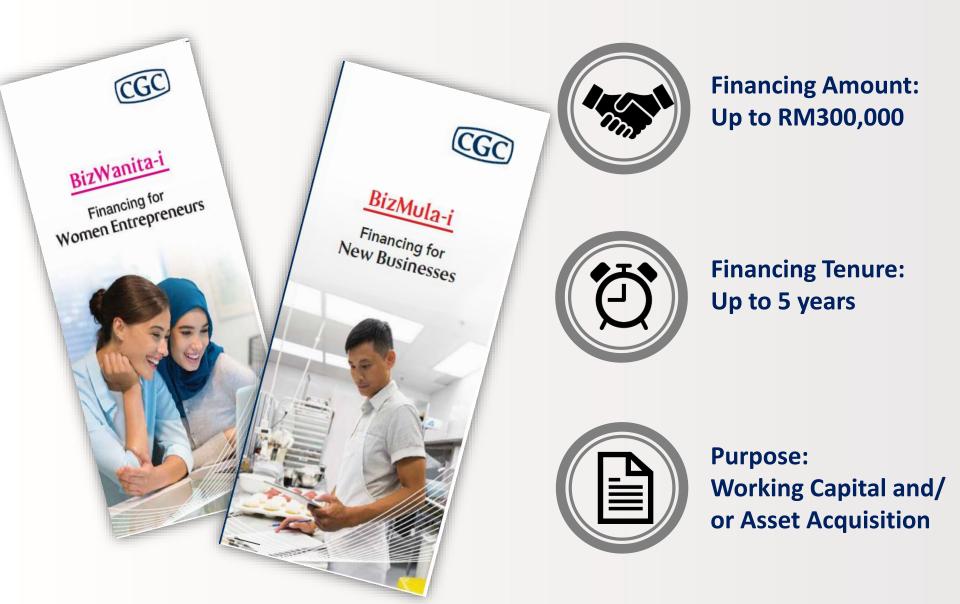

#### Financing Amount: Up to RM5 million

#### Facility Type: Term Loan

Financing Rate: As low as 5.0% pa.