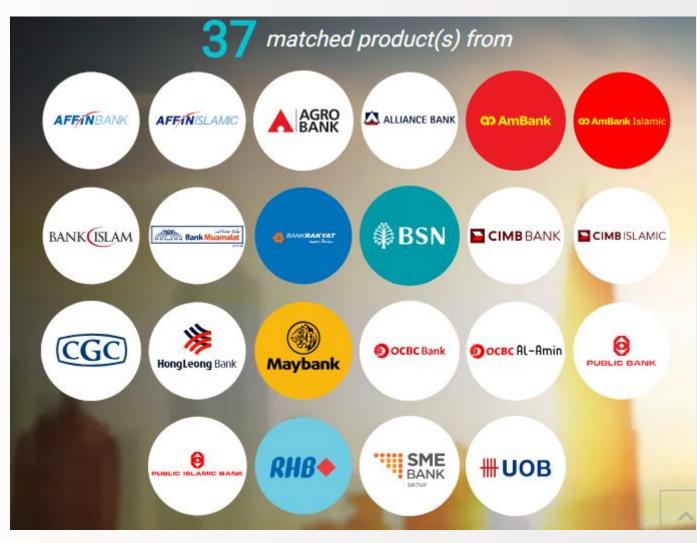

#### **FINANCIAL INSTITUTIONS CIMB**BANK Maybank Maybank Islamic ALLIANCE BANK AmBank Islamic AmBank HSBC 🚺 **AFF/INBANK** ٤ **HongLeong** Bank **AFF/IN**ISLAMIC PUBLIC BANK

**RHB** Bank

SME

BANK

**OCBC** Bank

**OCBC** Al-Amin