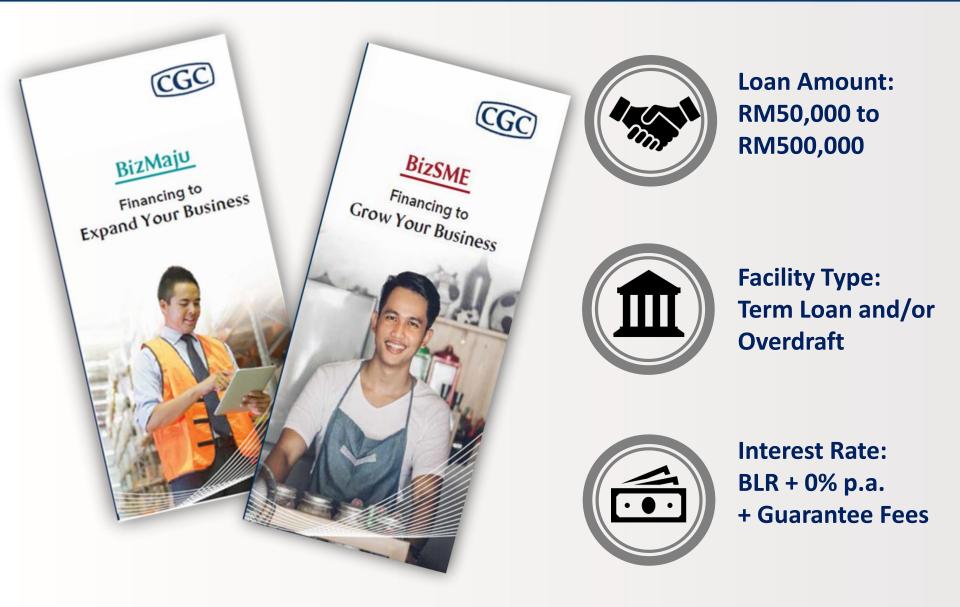

## **Financing Scheme**

#### Financing Amount: Up to RM5 million

#### Facility Type: Term Loan

Financing Rate: As low as 5.0% pa.