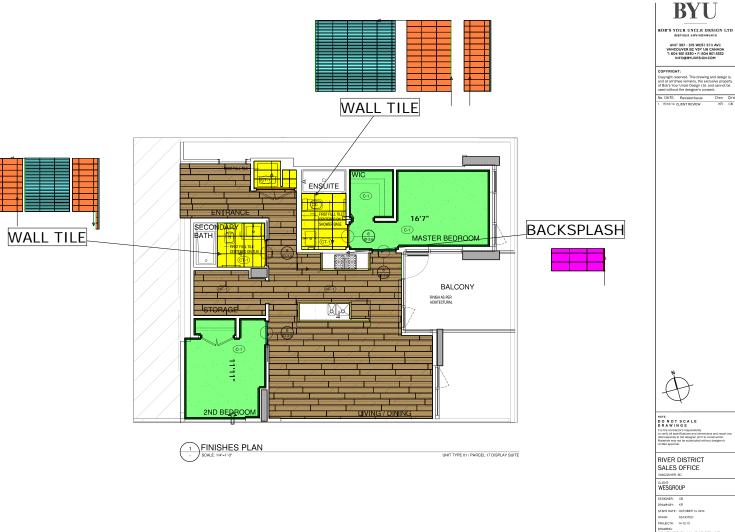

## YOUR COMPANY NAME yright Sample © www.commercialflooringestimating.com CITY OFFICE Unit 17

Website: Phone Number:

13 August 2020 : RIVER CITY OFFICE\_Unit 17.est

**Summary Report** 

| aroa         | net                  | aross                  | hasa                                                                                                                                                                                                                                                                                                                                                                                                                                                                                                                                                                                                                                                                                                                                                                                                                                                                                                                                                                                                                                                                                                                                                                                                                                                                                                                                                                                                                                                                                                                                                                                                                                                                                                                                                                                                                                                                                                                                                                                                                                                                                                                           |
|--------------|----------------------|------------------------|--------------------------------------------------------------------------------------------------------------------------------------------------------------------------------------------------------------------------------------------------------------------------------------------------------------------------------------------------------------------------------------------------------------------------------------------------------------------------------------------------------------------------------------------------------------------------------------------------------------------------------------------------------------------------------------------------------------------------------------------------------------------------------------------------------------------------------------------------------------------------------------------------------------------------------------------------------------------------------------------------------------------------------------------------------------------------------------------------------------------------------------------------------------------------------------------------------------------------------------------------------------------------------------------------------------------------------------------------------------------------------------------------------------------------------------------------------------------------------------------------------------------------------------------------------------------------------------------------------------------------------------------------------------------------------------------------------------------------------------------------------------------------------------------------------------------------------------------------------------------------------------------------------------------------------------------------------------------------------------------------------------------------------------------------------------------------------------------------------------------------------|
| area         |                      | gross                  | base<br>12' roll over 3/8" 10lb foam underlay) : width 12': cutTol3.15": seam                                                                                                                                                                                                                                                                                                                                                                                                                                                                                                                                                                                                                                                                                                                                                                                                                                                                                                                                                                                                                                                                                                                                                                                                                                                                                                                                                                                                                                                                                                                                                                                                                                                                                                                                                                                                                                                                                                                                                                                                                                                  |
| C-1 SHA      | W, MARTINI TIME ZE   | 5906, 0131ER 00312 (1  | [ 12'] x [ 28'5"] gross                                                                                                                                                                                                                                                                                                                                                                                                                                                                                                                                                                                                                                                                                                                                                                                                                                                                                                                                                                                                                                                                                                                                                                                                                                                                                                                                                                                                                                                                                                                                                                                                                                                                                                                                                                                                                                                                                                                                                                                                                                                                                                        |
| area count=2 | 26.01sy              | 37.87sy                |                                                                                                                                                                                                                                                                                                                                                                                                                                                                                                                                                                                                                                                                                                                                                                                                                                                                                                                                                                                                                                                                                                                                                                                                                                                                                                                                                                                                                                                                                                                                                                                                                                                                                                                                                                                                                                                                                                                                                                                                                                                                                                                                |
| CT-1 CA      | ESAR, KARBON CATL    | KA1224, MATT (12"x24   | 4" w/ Pewter 19 @ 1/8" - stacked) : 2'x 1' [split 8:full 43] [tileEdge= 96'8"] 47 1'x2' [94.00sf]                                                                                                                                                                                                                                                                                                                                                                                                                                                                                                                                                                                                                                                                                                                                                                                                                                                                                                                                                                                                                                                                                                                                                                                                                                                                                                                                                                                                                                                                                                                                                                                                                                                                                                                                                                                                                                                                                                                                                                                                                              |
| area count=3 | 72.44sf              | 94.00sf                |                                                                                                                                                                                                                                                                                                                                                                                                                                                                                                                                                                                                                                                                                                                                                                                                                                                                                                                                                                                                                                                                                                                                                                                                                                                                                                                                                                                                                                                                                                                                                                                                                                                                                                                                                                                                                                                                                                                                                                                                                                                                                                                                |
| ст-з сі т    | TY TILE, GREY NC132  | 7, MATTE (2"x20" w/ F  | Pewter 19 @ 1/8" - stacked) : 1'8"x2.00" [split 0:full 451] [tileEdge= 689'] 381 2.00"x1'8" [105.83sf]                                                                                                                                                                                                                                                                                                                                                                                                                                                                                                                                                                                                                                                                                                                                                                                                                                                                                                                                                                                                                                                                                                                                                                                                                                                                                                                                                                                                                                                                                                                                                                                                                                                                                                                                                                                                                                                                                                                                                                                                                         |
| area count=2 | 102.00sf             | 105.83sf               |                                                                                                                                                                                                                                                                                                                                                                                                                                                                                                                                                                                                                                                                                                                                                                                                                                                                                                                                                                                                                                                                                                                                                                                                                                                                                                                                                                                                                                                                                                                                                                                                                                                                                                                                                                                                                                                                                                                                                                                                                                                                                                                                |
| CT-5 CI1     | TY TILE, WHITE MAT   | ΓΕ, MATTE (8"x20" w/ \ | White Dove #14 @ 1/8" - stacked) : 1'8"x8.00" [split 66:full 66] [tileEdge= 194'9"] 99 8.00"x1'8" [110.00sf]                                                                                                                                                                                                                                                                                                                                                                                                                                                                                                                                                                                                                                                                                                                                                                                                                                                                                                                                                                                                                                                                                                                                                                                                                                                                                                                                                                                                                                                                                                                                                                                                                                                                                                                                                                                                                                                                                                                                                                                                                   |
| area count=4 | 101.48sf             | 110.00sf               | <del>-</del>                                                                                                                                                                                                                                                                                                                                                                                                                                                                                                                                                                                                                                                                                                                                                                                                                                                                                                                                                                                                                                                                                                                                                                                                                                                                                                                                                                                                                                                                                                                                                                                                                                                                                                                                                                                                                                                                                                                                                                                                                                                                                                                   |
| ST-1 TEI     | RRA MARINE POLISH    | ED MARBLE TMAR24P,     | POLI SHED (12"x24" w/ Mapei Pewter 02 @1/8" - backsplash) : 2'x 1' [split 2:full 7] [tileEdge= 17']  8 1'x2' [16.00sf]                                                                                                                                                                                                                                                                                                                                                                                                                                                                                                                                                                                                                                                                                                                                                                                                                                                                                                                                                                                                                                                                                                                                                                                                                                                                                                                                                                                                                                                                                                                                                                                                                                                                                                                                                                                                                                                                                                                                                                                                         |
| area count=1 | 15.00sf              | 16.00sf                |                                                                                                                                                                                                                                                                                                                                                                                                                                                                                                                                                                                                                                                                                                                                                                                                                                                                                                                                                                                                                                                                                                                                                                                                                                                                                                                                                                                                                                                                                                                                                                                                                                                                                                                                                                                                                                                                                                                                                                                                                                                                                                                                |
| SF-1 TO      | RLYS FOREST EE-F-9   | 686, DAINTREE (8" plai | ank - floating) : 4'x8.00" [split 0:full 215] [tileEdge= 726'7"] 164 8.00"x4' [437.33sf]                                                                                                                                                                                                                                                                                                                                                                                                                                                                                                                                                                                                                                                                                                                                                                                                                                                                                                                                                                                                                                                                                                                                                                                                                                                                                                                                                                                                                                                                                                                                                                                                                                                                                                                                                                                                                                                                                                                                                                                                                                       |
| area count=1 | 408.44sf             | 437.33sf               | _                                                                                                                                                                                                                                                                                                                                                                                                                                                                                                                                                                                                                                                                                                                                                                                                                                                                                                                                                                                                                                                                                                                                                                                                                                                                                                                                                                                                                                                                                                                                                                                                                                                                                                                                                                                                                                                                                                                                                                                                                                                                                                                              |
| TS-1 LAI     | MINATE TO CARPET 1   | RANSITION, TBD         |                                                                                                                                                                                                                                                                                                                                                                                                                                                                                                                                                                                                                                                                                                                                                                                                                                                                                                                                                                                                                                                                                                                                                                                                                                                                                                                                                                                                                                                                                                                                                                                                                                                                                                                                                                                                                                                                                                                                                                                                                                                                                                                                |
| area count=2 | 0.00sf               | 0.00sf                 | 5'5"                                                                                                                                                                                                                                                                                                                                                                                                                                                                                                                                                                                                                                                                                                                                                                                                                                                                                                                                                                                                                                                                                                                                                                                                                                                                                                                                                                                                                                                                                                                                                                                                                                                                                                                                                                                                                                                                                                                                                                                                                                                                                                                           |
|              |                      | -ACBW 5/16" - 8mm - k  |                                                                                                                                                                                                                                                                                                                                                                                                                                                                                                                                                                                                                                                                                                                                                                                                                                                                                                                                                                                                                                                                                                                                                                                                                                                                                                                                                                                                                                                                                                                                                                                                                                                                                                                                                                                                                                                                                                                                                                                                                                                                                                                                |
| area count=3 | 0.00sf               | 0.00sf                 | origin write 24'                                                                                                                                                                                                                                                                                                                                                                                                                                                                                                                                                                                                                                                                                                                                                                                                                                                                                                                                                                                                                                                                                                                                                                                                                                                                                                                                                                                                                                                                                                                                                                                                                                                                                                                                                                                                                                                                                                                                                                                                                                                                                                               |
|              |                      |                        |                                                                                                                                                                                                                                                                                                                                                                                                                                                                                                                                                                                                                                                                                                                                                                                                                                                                                                                                                                                                                                                                                                                                                                                                                                                                                                                                                                                                                                                                                                                                                                                                                                                                                                                                                                                                                                                                                                                                                                                                                                                                                                                                |
|              |                      |                        | SCHIENE ABOACG, 5/16" - 8mm                                                                                                                                                                                                                                                                                                                                                                                                                                                                                                                                                                                                                                                                                                                                                                                                                                                                                                                                                                                                                                                                                                                                                                                                                                                                                                                                                                                                                                                                                                                                                                                                                                                                                                                                                                                                                                                                                                                                                                                                                                                                                                    |
| area count=3 | 0.00sf               | 0.00sf                 | 9'8"                                                                                                                                                                                                                                                                                                                                                                                                                                                                                                                                                                                                                                                                                                                                                                                                                                                                                                                                                                                                                                                                                                                                                                                                                                                                                                                                                                                                                                                                                                                                                                                                                                                                                                                                                                                                                                                                                                                                                                                                                                                                                                                           |
| OM-4 KI      | TCHEN BACKSPLASH     | , SCHLUTER QUANDEC     | EV/Q200AE SATIN ALUMINUM, 3/4" - 20mm                                                                                                                                                                                                                                                                                                                                                                                                                                                                                                                                                                                                                                                                                                                                                                                                                                                                                                                                                                                                                                                                                                                                                                                                                                                                                                                                                                                                                                                                                                                                                                                                                                                                                                                                                                                                                                                                                                                                                                                                                                                                                          |
| area count=1 | 0.00sf               | 0.00sf                 | 2'6"                                                                                                                                                                                                                                                                                                                                                                                                                                                                                                                                                                                                                                                                                                                                                                                                                                                                                                                                                                                                                                                                                                                                                                                                                                                                                                                                                                                                                                                                                                                                                                                                                                                                                                                                                                                                                                                                                                                                                                                                                                                                                                                           |
| Tack Str     | ip (at carpet)       |                        |                                                                                                                                                                                                                                                                                                                                                                                                                                                                                                                                                                                                                                                                                                                                                                                                                                                                                                                                                                                                                                                                                                                                                                                                                                                                                                                                                                                                                                                                                                                                                                                                                                                                                                                                                                                                                                                                                                                                                                                                                                                                                                                                |
| area count=2 | 0.00sf               | 0.00sf                 | 106'7"                                                                                                                                                                                                                                                                                                                                                                                                                                                                                                                                                                                                                                                                                                                                                                                                                                                                                                                                                                                                                                                                                                                                                                                                                                                                                                                                                                                                                                                                                                                                                                                                                                                                                                                                                                                                                                                                                                                                                                                                                                                                                                                         |
|              |                      |                        |                                                                                                                                                                                                                                                                                                                                                                                                                                                                                                                                                                                                                                                                                                                                                                                                                                                                                                                                                                                                                                                                                                                                                                                                                                                                                                                                                                                                                                                                                                                                                                                                                                                                                                                                                                                                                                                                                                                                                                                                                                                                                                                                |
|              | Round (at kitchen ca | •                      | and the second s |
| area count=2 | 0.00sf               | 0.00sf                 | 32'3"                                                                                                                                                                                                                                                                                                                                                                                                                                                                                                                                                                                                                                                                                                                                                                                                                                                                                                                                                                                                                                                                                                                                                                                                                                                                                                                                                                                                                                                                                                                                                                                                                                                                                                                                                                                                                                                                                                                                                                                                                                                                                                                          |
| Plan Total   | 103.72sy             |                        |                                                                                                                                                                                                                                                                                                                                                                                                                                                                                                                                                                                                                                                                                                                                                                                                                                                                                                                                                                                                                                                                                                                                                                                                                                                                                                                                                                                                                                                                                                                                                                                                                                                                                                                                                                                                                                                                                                                                                                                                                                                                                                                                |