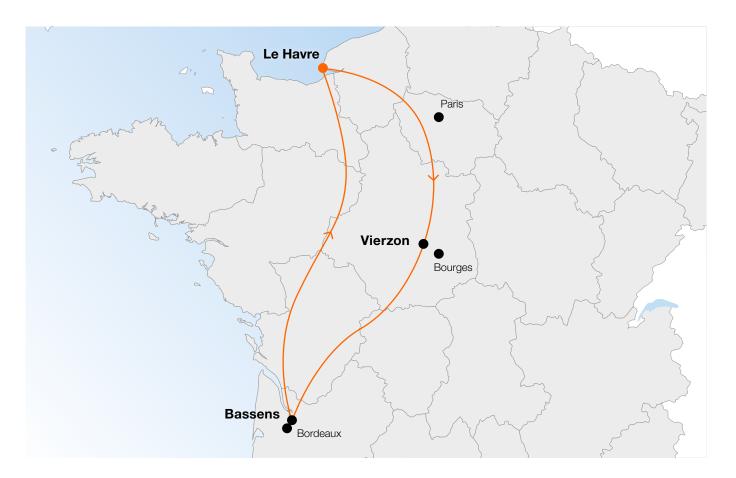

Hapag-Lloyd understands sustainability as one of our core responsibilities. We strive to develop innovative sustainable solutions moving your cargo door-to-door.

To offer the best-in-class Inland products Hapag-Lloyd France is continuously expanding its  $CO_2$ -reduced services. Combining our new rail service on the route Le Havre – Vierzon – Bassens – Le Havre with green trucks for the first and the last mile you choose the most environmental-friendly and most efficient mode of transport available.

## **Our Offer**

- Weekly train service for exports from the Bordeaux region to Le Havre and imports between Le Havre and either Vierzon or Bordeaux region
- A more sustainable intermodal solution for your cargo's transport between Vierzon and Bassens and Le Havre with the potential of significantly reducing CO<sub>2</sub> emissions
- Direct calls at port of Terminal De France (TDF) and Terminal Atlantique (CNMP)
- Competitive ramp and store door solutions