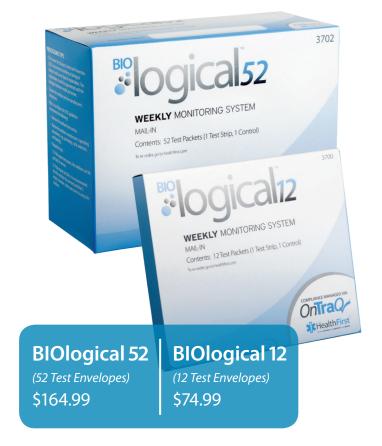

# BlOlogical<sup>™</sup> Mail-In Spore Testing Solutions

## Automatic Test Tracking with Minimal Fffort

- Steam cycle test results in 24 hours\*
- Test results automatically recorded online
- Test failures are immediately communicated via e-mail or phone

Each test packet includes 1 test strip and 1 control strip Test packets are compatible with steam, dry heat, chemical and ETO. \*Results in 24 hours once envelope is received at the test lab.