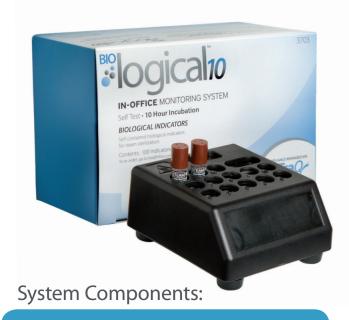

# BIOlogical<sup>\*\*</sup>10 10 Hour In-Office Spore Testing System

**BIOlogical 10** Steam Biological indicators

100 indicators/Box Item# 3703

**BIOlogical** In-Office Monitoring Incubator

100 indicators/Box Item# 3703

# A Breakthrough For In-Office **Biological Monitoring**

- Spore growth detected as few as 3-5 hours
- Final test results in 10 hours
- Access to online documentation of test results

## Easy to use & Easy to read results:

Simply process the indicator in a normal sterilizer cycle. Activate the indicator, place it in the incubator, then see and record the results 10 hours later! If any bacterial spores survive the process, the indicator media will turn yellow.

## Complete:

Everything you need for effective biological monitoring of steam sterilizers, including incubator, indicators, manual and access to the OnTraQ online compliance management software.