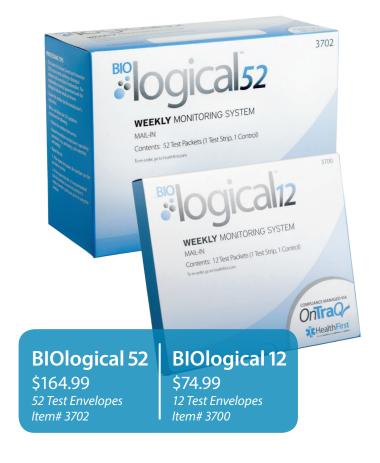

# **BlOlogical**<sup>™</sup> Mail-In Spore Testing Solutions

# Automatic Test Tracking with Minimal Effort

- Steam cycle test results in 24 hours\*
- Test results automatically recorded online
- Test failures are immediately communicated via e-mail or phone

Each test packet includes 1 test strip and 1 control strip
Test packets are compatible with steam, dry heat, chemical and ETO.
\*Results in 24 hours once envelope is received at the test lab.

# **BIOlogical and OnTraQ**

A Powerful Combination in Infection Control Compliance

### Sign up for your free OnTraQ account to receive:

- 24/7 online access to spore test results
- Automatic email and text alerts
- · Practice task management and reporting