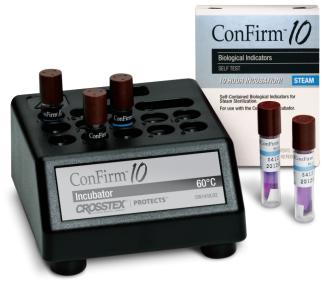

# Confirm<sup>®</sup> 10 10 Hour In-Office Spore Testing System

#### **System Components:**

Confirm 10 Steam Biological **Indicators** \$119.95 25 indicators / box Item# 3650

Confirm In-Office Monitoring Incubator \$240.00 Incubator & manual Item# 3701

# A Breakthrough For In-Office **Biological Monitoring**

- Spore growth detected in as few as 3-5 hours
- Final test results in 10 hours
- Access to online documentation of test results

# Easy to use & Easy to read results:

Simply process the indicator in a normal sterilizer cycle. Activate the indicator, place it in the incubator, then see and record the results 10 hours later! If any bacterial spores survive the process, the indicator media will turn yellow, which indicates a failed test.

# Complete:

Simply purchase a box of the Confirm 10 biological indicators (item 3650) along with the re-usable incubator (item 3701) for a complete in-office biological monitoring system for steam sterilizers.