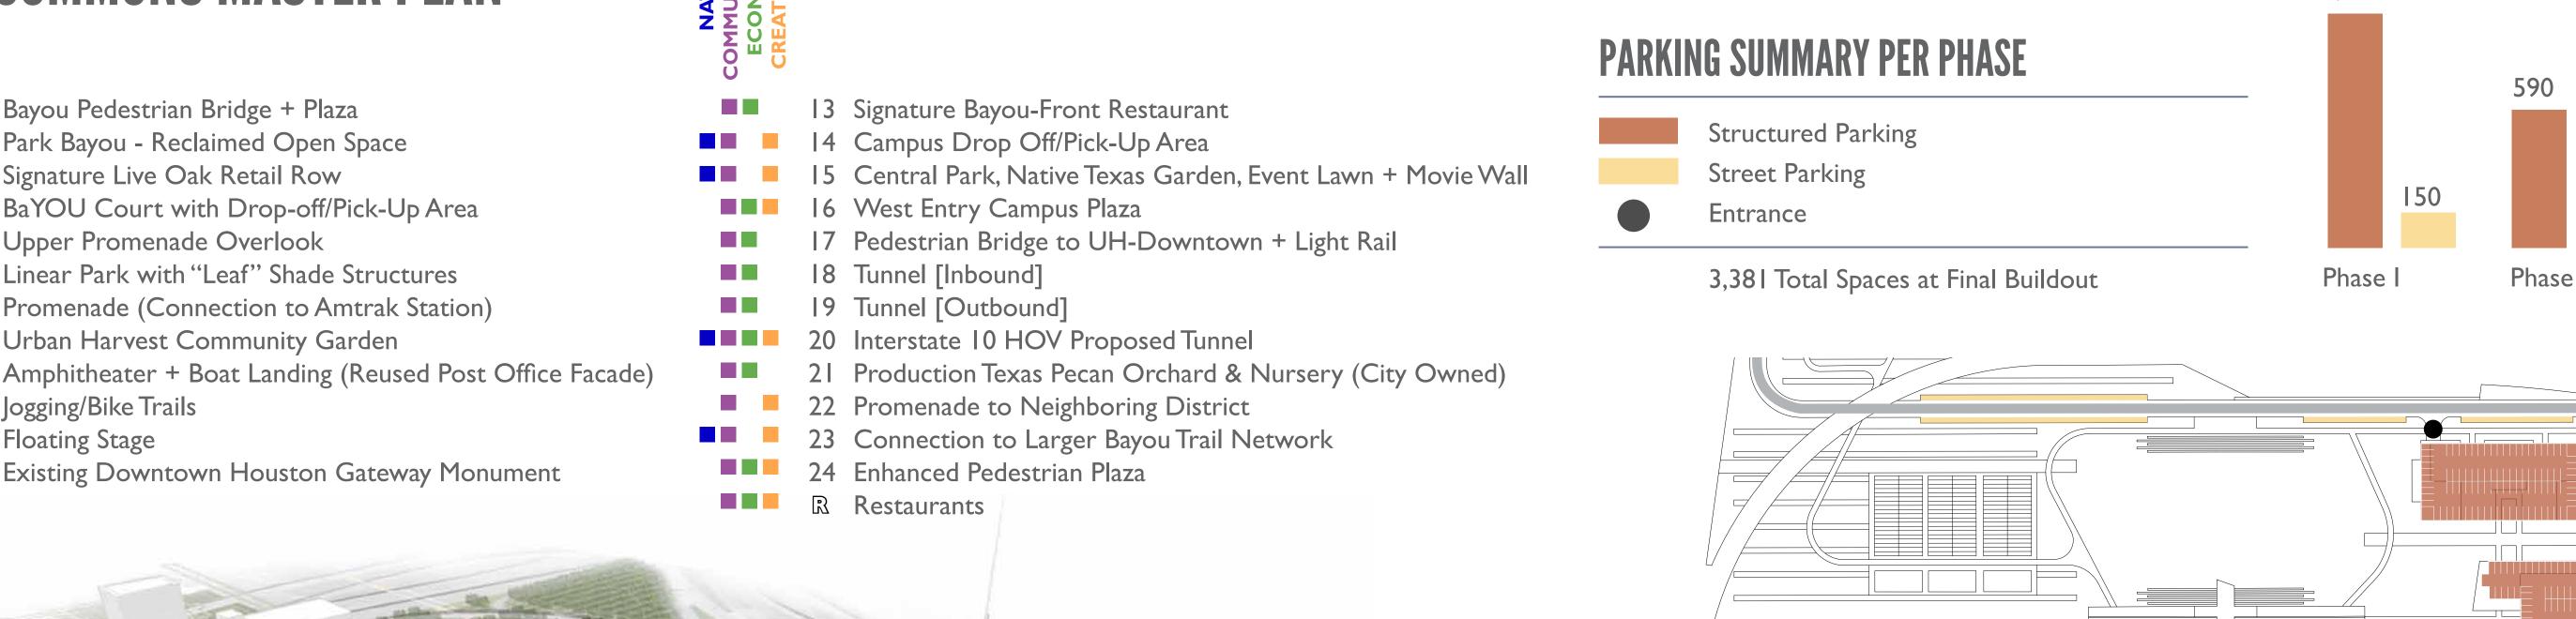

DETAILED PARKING PLAN INTEGRATED, PHASED, EFFICIENT

CENTRAL PARK A DYNAMIC GATHERING PLACE FOR ALL RESIDENTS & VISITORS

|                              |               | 1 ' ' '                  | ·             |                                                                                                                                                                                                                                                                                                                                                                                                                                                                                                                                                                                                                                                                                                                                                                                                                                                                                                                                                                                                                                                                                                                                                                                                                                                                                                                                                                                                                                                                                                                                                                                                                                                                                                                                                                                                                                                                                                                                                                                                                                                                                                                               |
|------------------------------|---------------|--------------------------|---------------|-------------------------------------------------------------------------------------------------------------------------------------------------------------------------------------------------------------------------------------------------------------------------------------------------------------------------------------------------------------------------------------------------------------------------------------------------------------------------------------------------------------------------------------------------------------------------------------------------------------------------------------------------------------------------------------------------------------------------------------------------------------------------------------------------------------------------------------------------------------------------------------------------------------------------------------------------------------------------------------------------------------------------------------------------------------------------------------------------------------------------------------------------------------------------------------------------------------------------------------------------------------------------------------------------------------------------------------------------------------------------------------------------------------------------------------------------------------------------------------------------------------------------------------------------------------------------------------------------------------------------------------------------------------------------------------------------------------------------------------------------------------------------------------------------------------------------------------------------------------------------------------------------------------------------------------------------------------------------------------------------------------------------------------------------------------------------------------------------------------------------------|
|                              |               | Total Cost               | \$115,400,985 |                                                                                                                                                                                                                                                                                                                                                                                                                                                                                                                                                                                                                                                                                                                                                                                                                                                                                                                                                                                                                                                                                                                                                                                                                                                                                                                                                                                                                                                                                                                                                                                                                                                                                                                                                                                                                                                                                                                                                                                                                                                                                                                               |
|                              |               | Unleveraged IRR          | 13.17%        |                                                                                                                                                                                                                                                                                                                                                                                                                                                                                                                                                                                                                                                                                                                                                                                                                                                                                                                                                                                                                                                                                                                                                                                                                                                                                                                                                                                                                                                                                                                                                                                                                                                                                                                                                                                                                                                                                                                                                                                                                                                                                                                               |
|                              |               | Leveraged IRR            | 28.11%        |                                                                                                                                                                                                                                                                                                                                                                                                                                                                                                                                                                                                                                                                                                                                                                                                                                                                                                                                                                                                                                                                                                                                                                                                                                                                                                                                                                                                                                                                                                                                                                                                                                                                                                                                                                                                                                                                                                                                                                                                                                                                                                                               |
|                              |               |                          |               |                                                                                                                                                                                                                                                                                                                                                                                                                                                                                                                                                                                                                                                                                                                                                                                                                                                                                                                                                                                                                                                                                                                                                                                                                                                                                                                                                                                                                                                                                                                                                                                                                                                                                                                                                                                                                                                                                                                                                                                                                                                                                                                               |
|                              |               |                          | Phase II      |                                                                                                                                                                                                                                                                                                                                                                                                                                                                                                                                                                                                                                                                                                                                                                                                                                                                                                                                                                                                                                                                                                                                                                                                                                                                                                                                                                                                                                                                                                                                                                                                                                                                                                                                                                                                                                                                                                                                                                                                                                                                                                                               |
|                              |               | Square Footage Developed | 514,100       | AND THE PARTY OF BAYOU                                                                                                                                                                                                                                                                                                                                                                                                                                                                                                                                                                                                                                                                                                                                                                                                                                                                                                                                                                                                                                                                                                                                                                                                                                                                                                                                                                                                                                                                                                                                                                                                                                                                                                                                                                                                                                                                                                                                                                                                                                                                                                        |
|                              |               | Total Cost               | \$133,960,748 | NEW AND THE PARTY OF THE PARTY |
|                              |               | Unleveraged IRR          | 9.78%         |                                                                                                                                                                                                                                                                                                                                                                                                                                                                                                                                                                                                                                                                                                                                                                                                                                                                                                                                                                                                                                                                                                                                                                                                                                                                                                                                                                                                                                                                                                                                                                                                                                                                                                                                                                                                                                                                                                                                                                                                                                                                                                                               |
|                              |               | Leveraged IRR            | 14.57%        |                                                                                                                                                                                                                                                                                                                                                                                                                                                                                                                                                                                                                                                                                                                                                                                                                                                                                                                                                                                                                                                                                                                                                                                                                                                                                                                                                                                                                                                                                                                                                                                                                                                                                                                                                                                                                                                                                                                                                                                                                                                                                                                               |
|                              |               |                          |               |                                                                                                                                                                                                                                                                                                                                                                                                                                                                                                                                                                                                                                                                                                                                                                                                                                                                                                                                                                                                                                                                                                                                                                                                                                                                                                                                                                                                                                                                                                                                                                                                                                                                                                                                                                                                                                                                                                                                                                                                                                                                                                                               |
| Financial Summary            |               |                          | Phase III     |                                                                                                                                                                                                                                                                                                                                                                                                                                                                                                                                                                                                                                                                                                                                                                                                                                                                                                                                                                                                                                                                                                                                                                                                                                                                                                                                                                                                                                                                                                                                                                                                                                                                                                                                                                                                                                                                                                                                                                                                                                                                                                                               |
|                              | \$47,211,400  | Square Footage Developed | 662,800       |                                                                                                                                                                                                                                                                                                                                                                                                                                                                                                                                                                                                                                                                                                                                                                                                                                                                                                                                                                                                                                                                                                                                                                                                                                                                                                                                                                                                                                                                                                                                                                                                                                                                                                                                                                                                                                                                                                                                                                                                                                                                                                                               |
| veloped                      | 3,052,930     | Total Cost               | \$109,129,642 |                                                                                                                                                                                                                                                                                                                                                                                                                                                                                                                                                                                                                                                                                                                                                                                                                                                                                                                                                                                                                                                                                                                                                                                                                                                                                                                                                                                                                                                                                                                                                                                                                                                                                                                                                                                                                                                                                                                                                                                                                                                                                                                               |
|                              | \$489,223,836 | Unleveraged IRR          | 15.86%        |                                                                                                                                                                                                                                                                                                                                                                                                                                                                                                                                                                                                                                                                                                                                                                                                                                                                                                                                                                                                                                                                                                                                                                                                                                                                                                                                                                                                                                                                                                                                                                                                                                                                                                                                                                                                                                                                                                                                                                                                                                                                                                                               |
| e (Year 10)                  | \$640,010,693 | Leveraged IRR            | 19.53%        | NEW HORE HOUGHIO AT BAYOU COMMONO                                                                                                                                                                                                                                                                                                                                                                                                                                                                                                                                                                                                                                                                                                                                                                                                                                                                                                                                                                                                                                                                                                                                                                                                                                                                                                                                                                                                                                                                                                                                                                                                                                                                                                                                                                                                                                                                                                                                                                                                                                                                                             |
| Discount Rate)               | \$22,763,226  |                          |               | NEW HOPE HOUSING AT BAYOU COMMONS                                                                                                                                                                                                                                                                                                                                                                                                                                                                                                                                                                                                                                                                                                                                                                                                                                                                                                                                                                                                                                                                                                                                                                                                                                                                                                                                                                                                                                                                                                                                                                                                                                                                                                                                                                                                                                                                                                                                                                                                                                                                                             |
| Discount Nate)               | 10.84%        |                          | Phase IV      |                                                                                                                                                                                                                                                                                                                                                                                                                                                                                                                                                                                                                                                                                                                                                                                                                                                                                                                                                                                                                                                                                                                                                                                                                                                                                                                                                                                                                                                                                                                                                                                                                                                                                                                                                                                                                                                                                                                                                                                                                                                                                                                               |
|                              |               | Square Footage Developed | 437,250       |                                                                                                                                                                                                                                                                                                                                                                                                                                                                                                                                                                                                                                                                                                                                                                                                                                                                                                                                                                                                                                                                                                                                                                                                                                                                                                                                                                                                                                                                                                                                                                                                                                                                                                                                                                                                                                                                                                                                                                                                                                                                                                                               |
|                              | 18.91%        | Total Cost               | \$113,852,857 |                                                                                                                                                                                                                                                                                                                                                                                                                                                                                                                                                                                                                                                                                                                                                                                                                                                                                                                                                                                                                                                                                                                                                                                                                                                                                                                                                                                                                                                                                                                                                                                                                                                                                                                                                                                                                                                                                                                                                                                                                                                                                                                               |
| ntral Houston Foundation)    | 12.14%        | Unleveraged IRR          | 13.14%        |                                                                                                                                                                                                                                                                                                                                                                                                                                                                                                                                                                                                                                                                                                                                                                                                                                                                                                                                                                                                                                                                                                                                                                                                                                                                                                                                                                                                                                                                                                                                                                                                                                                                                                                                                                                                                                                                                                                                                                                                                                                                                                                               |
| velopers & Limited Partners) | 21.09%        | Leveraged IRR            | 17.62%        |                                                                                                                                                                                                                                                                                                                                                                                                                                                                                                                                                                                                                                                                                                                                                                                                                                                                                                                                                                                                                                                                                                                                                                                                                                                                                                                                                                                                                                                                                                                                                                                                                                                                                                                                                                                                                                                                                                                                                                                                                                                                                                                               |
|                              |               |                          |               |                                                                                                                                                                                                                                                                                                                                                                                                                                                                                                                                                                                                                                                                                                                                                                                                                                                                                                                                                                                                                                                                                                                                                                                                                                                                                                                                                                                                                                                                                                                                                                                                                                                                                                                                                                                                                                                                                                                                                                                                                                                                                                                               |