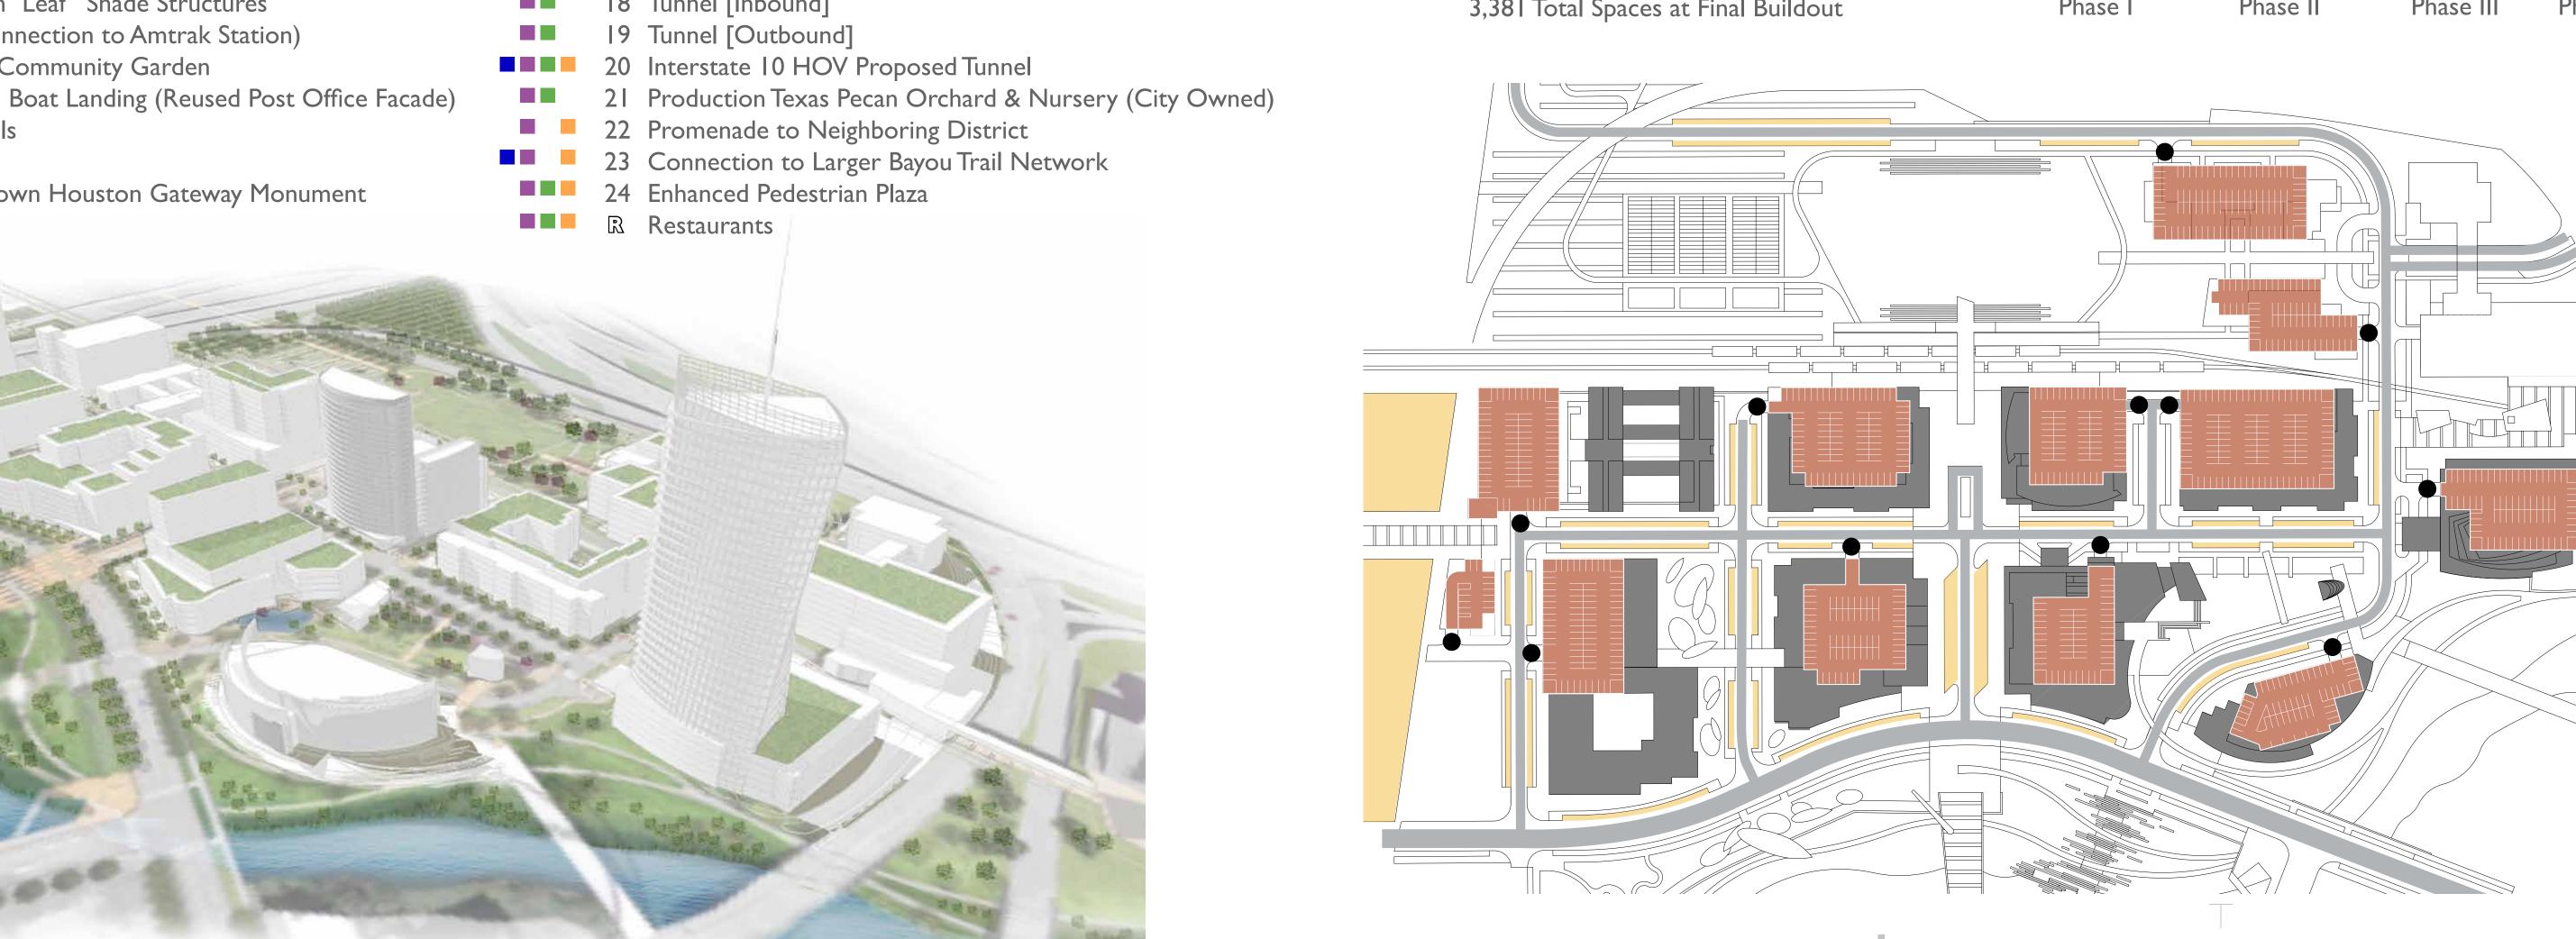

DETAILED PARKING PLAN INTEGRATED, PHASED, EFFICIENT

CENTRAL PARK A DYNAMIC GATHERING PLACE FOR ALL RESIDENTS & VISITORS

|                              |               | 1 ' ' '                  | ·             |                                                                                                                                                                                                                                                                                                                                                                                                                                                                                                                                                                                                                                                                                                                                                                                                                                                                                                                                                                                                                                                                                                                                                                                                                                                                                                                                                                                                                                                                                                                                                                                                                                                                                                                                                                                                                                                                                                                                                                                                                                                                                                                               |
|------------------------------|---------------|--------------------------|---------------|-------------------------------------------------------------------------------------------------------------------------------------------------------------------------------------------------------------------------------------------------------------------------------------------------------------------------------------------------------------------------------------------------------------------------------------------------------------------------------------------------------------------------------------------------------------------------------------------------------------------------------------------------------------------------------------------------------------------------------------------------------------------------------------------------------------------------------------------------------------------------------------------------------------------------------------------------------------------------------------------------------------------------------------------------------------------------------------------------------------------------------------------------------------------------------------------------------------------------------------------------------------------------------------------------------------------------------------------------------------------------------------------------------------------------------------------------------------------------------------------------------------------------------------------------------------------------------------------------------------------------------------------------------------------------------------------------------------------------------------------------------------------------------------------------------------------------------------------------------------------------------------------------------------------------------------------------------------------------------------------------------------------------------------------------------------------------------------------------------------------------------|
|                              |               | Total Cost               | \$115,400,985 |                                                                                                                                                                                                                                                                                                                                                                                                                                                                                                                                                                                                                                                                                                                                                                                                                                                                                                                                                                                                                                                                                                                                                                                                                                                                                                                                                                                                                                                                                                                                                                                                                                                                                                                                                                                                                                                                                                                                                                                                                                                                                                                               |
|                              |               | Unleveraged IRR          | 13.17%        |                                                                                                                                                                                                                                                                                                                                                                                                                                                                                                                                                                                                                                                                                                                                                                                                                                                                                                                                                                                                                                                                                                                                                                                                                                                                                                                                                                                                                                                                                                                                                                                                                                                                                                                                                                                                                                                                                                                                                                                                                                                                                                                               |
|                              |               | Leveraged IRR            | 28.11%        |                                                                                                                                                                                                                                                                                                                                                                                                                                                                                                                                                                                                                                                                                                                                                                                                                                                                                                                                                                                                                                                                                                                                                                                                                                                                                                                                                                                                                                                                                                                                                                                                                                                                                                                                                                                                                                                                                                                                                                                                                                                                                                                               |
|                              |               |                          |               |                                                                                                                                                                                                                                                                                                                                                                                                                                                                                                                                                                                                                                                                                                                                                                                                                                                                                                                                                                                                                                                                                                                                                                                                                                                                                                                                                                                                                                                                                                                                                                                                                                                                                                                                                                                                                                                                                                                                                                                                                                                                                                                               |
|                              |               |                          | Phase II      |                                                                                                                                                                                                                                                                                                                                                                                                                                                                                                                                                                                                                                                                                                                                                                                                                                                                                                                                                                                                                                                                                                                                                                                                                                                                                                                                                                                                                                                                                                                                                                                                                                                                                                                                                                                                                                                                                                                                                                                                                                                                                                                               |
|                              |               | Square Footage Developed | 514,100       | AND THE PARTY OF BAYOU                                                                                                                                                                                                                                                                                                                                                                                                                                                                                                                                                                                                                                                                                                                                                                                                                                                                                                                                                                                                                                                                                                                                                                                                                                                                                                                                                                                                                                                                                                                                                                                                                                                                                                                                                                                                                                                                                                                                                                                                                                                                                                        |
|                              |               | Total Cost               | \$133,960,748 | NEW AND THE PARTY OF THE PARTY |
|                              |               | Unleveraged IRR          | 9.78%         |                                                                                                                                                                                                                                                                                                                                                                                                                                                                                                                                                                                                                                                                                                                                                                                                                                                                                                                                                                                                                                                                                                                                                                                                                                                                                                                                                                                                                                                                                                                                                                                                                                                                                                                                                                                                                                                                                                                                                                                                                                                                                                                               |
|                              |               | Leveraged IRR            | 14.57%        |                                                                                                                                                                                                                                                                                                                                                                                                                                                                                                                                                                                                                                                                                                                                                                                                                                                                                                                                                                                                                                                                                                                                                                                                                                                                                                                                                                                                                                                                                                                                                                                                                                                                                                                                                                                                                                                                                                                                                                                                                                                                                                                               |
|                              |               |                          |               |                                                                                                                                                                                                                                                                                                                                                                                                                                                                                                                                                                                                                                                                                                                                                                                                                                                                                                                                                                                                                                                                                                                                                                                                                                                                                                                                                                                                                                                                                                                                                                                                                                                                                                                                                                                                                                                                                                                                                                                                                                                                                                                               |
| Financial Summary            |               |                          | Phase III     |                                                                                                                                                                                                                                                                                                                                                                                                                                                                                                                                                                                                                                                                                                                                                                                                                                                                                                                                                                                                                                                                                                                                                                                                                                                                                                                                                                                                                                                                                                                                                                                                                                                                                                                                                                                                                                                                                                                                                                                                                                                                                                                               |
|                              | \$47,211,400  | Square Footage Developed | 662,800       |                                                                                                                                                                                                                                                                                                                                                                                                                                                                                                                                                                                                                                                                                                                                                                                                                                                                                                                                                                                                                                                                                                                                                                                                                                                                                                                                                                                                                                                                                                                                                                                                                                                                                                                                                                                                                                                                                                                                                                                                                                                                                                                               |
| veloped                      | 3,052,930     | Total Cost               | \$109,129,642 |                                                                                                                                                                                                                                                                                                                                                                                                                                                                                                                                                                                                                                                                                                                                                                                                                                                                                                                                                                                                                                                                                                                                                                                                                                                                                                                                                                                                                                                                                                                                                                                                                                                                                                                                                                                                                                                                                                                                                                                                                                                                                                                               |
|                              | \$489,223,836 | Unleveraged IRR          | 15.86%        |                                                                                                                                                                                                                                                                                                                                                                                                                                                                                                                                                                                                                                                                                                                                                                                                                                                                                                                                                                                                                                                                                                                                                                                                                                                                                                                                                                                                                                                                                                                                                                                                                                                                                                                                                                                                                                                                                                                                                                                                                                                                                                                               |
| e (Year 10)                  | \$640,010,693 | Leveraged IRR            | 19.53%        | NEW HORE HOUGHIO AT BAYOU COMMONO                                                                                                                                                                                                                                                                                                                                                                                                                                                                                                                                                                                                                                                                                                                                                                                                                                                                                                                                                                                                                                                                                                                                                                                                                                                                                                                                                                                                                                                                                                                                                                                                                                                                                                                                                                                                                                                                                                                                                                                                                                                                                             |
| Discount Rate)               | \$22,763,226  |                          |               | NEW HOPE HOUSING AT BAYOU COMMONS                                                                                                                                                                                                                                                                                                                                                                                                                                                                                                                                                                                                                                                                                                                                                                                                                                                                                                                                                                                                                                                                                                                                                                                                                                                                                                                                                                                                                                                                                                                                                                                                                                                                                                                                                                                                                                                                                                                                                                                                                                                                                             |
| Discount Nate)               | 10.84%        |                          | Phase IV      |                                                                                                                                                                                                                                                                                                                                                                                                                                                                                                                                                                                                                                                                                                                                                                                                                                                                                                                                                                                                                                                                                                                                                                                                                                                                                                                                                                                                                                                                                                                                                                                                                                                                                                                                                                                                                                                                                                                                                                                                                                                                                                                               |
|                              |               | Square Footage Developed | 437,250       |                                                                                                                                                                                                                                                                                                                                                                                                                                                                                                                                                                                                                                                                                                                                                                                                                                                                                                                                                                                                                                                                                                                                                                                                                                                                                                                                                                                                                                                                                                                                                                                                                                                                                                                                                                                                                                                                                                                                                                                                                                                                                                                               |
|                              | 18.91%        | Total Cost               | \$113,852,857 |                                                                                                                                                                                                                                                                                                                                                                                                                                                                                                                                                                                                                                                                                                                                                                                                                                                                                                                                                                                                                                                                                                                                                                                                                                                                                                                                                                                                                                                                                                                                                                                                                                                                                                                                                                                                                                                                                                                                                                                                                                                                                                                               |
| ntral Houston Foundation)    | 12.14%        | Unleveraged IRR          | 13.14%        |                                                                                                                                                                                                                                                                                                                                                                                                                                                                                                                                                                                                                                                                                                                                                                                                                                                                                                                                                                                                                                                                                                                                                                                                                                                                                                                                                                                                                                                                                                                                                                                                                                                                                                                                                                                                                                                                                                                                                                                                                                                                                                                               |
| velopers & Limited Partners) | 21.09%        | Leveraged IRR            | 17.62%        |                                                                                                                                                                                                                                                                                                                                                                                                                                                                                                                                                                                                                                                                                                                                                                                                                                                                                                                                                                                                                                                                                                                                                                                                                                                                                                                                                                                                                                                                                                                                                                                                                                                                                                                                                                                                                                                                                                                                                                                                                                                                                                                               |
|                              |               |                          |               |                                                                                                                                                                                                                                                                                                                                                                                                                                                                                                                                                                                                                                                                                                                                                                                                                                                                                                                                                                                                                                                                                                                                                                                                                                                                                                                                                                                                                                                                                                                                                                                                                                                                                                                                                                                                                                                                                                                                                                                                                                                                                                                               |