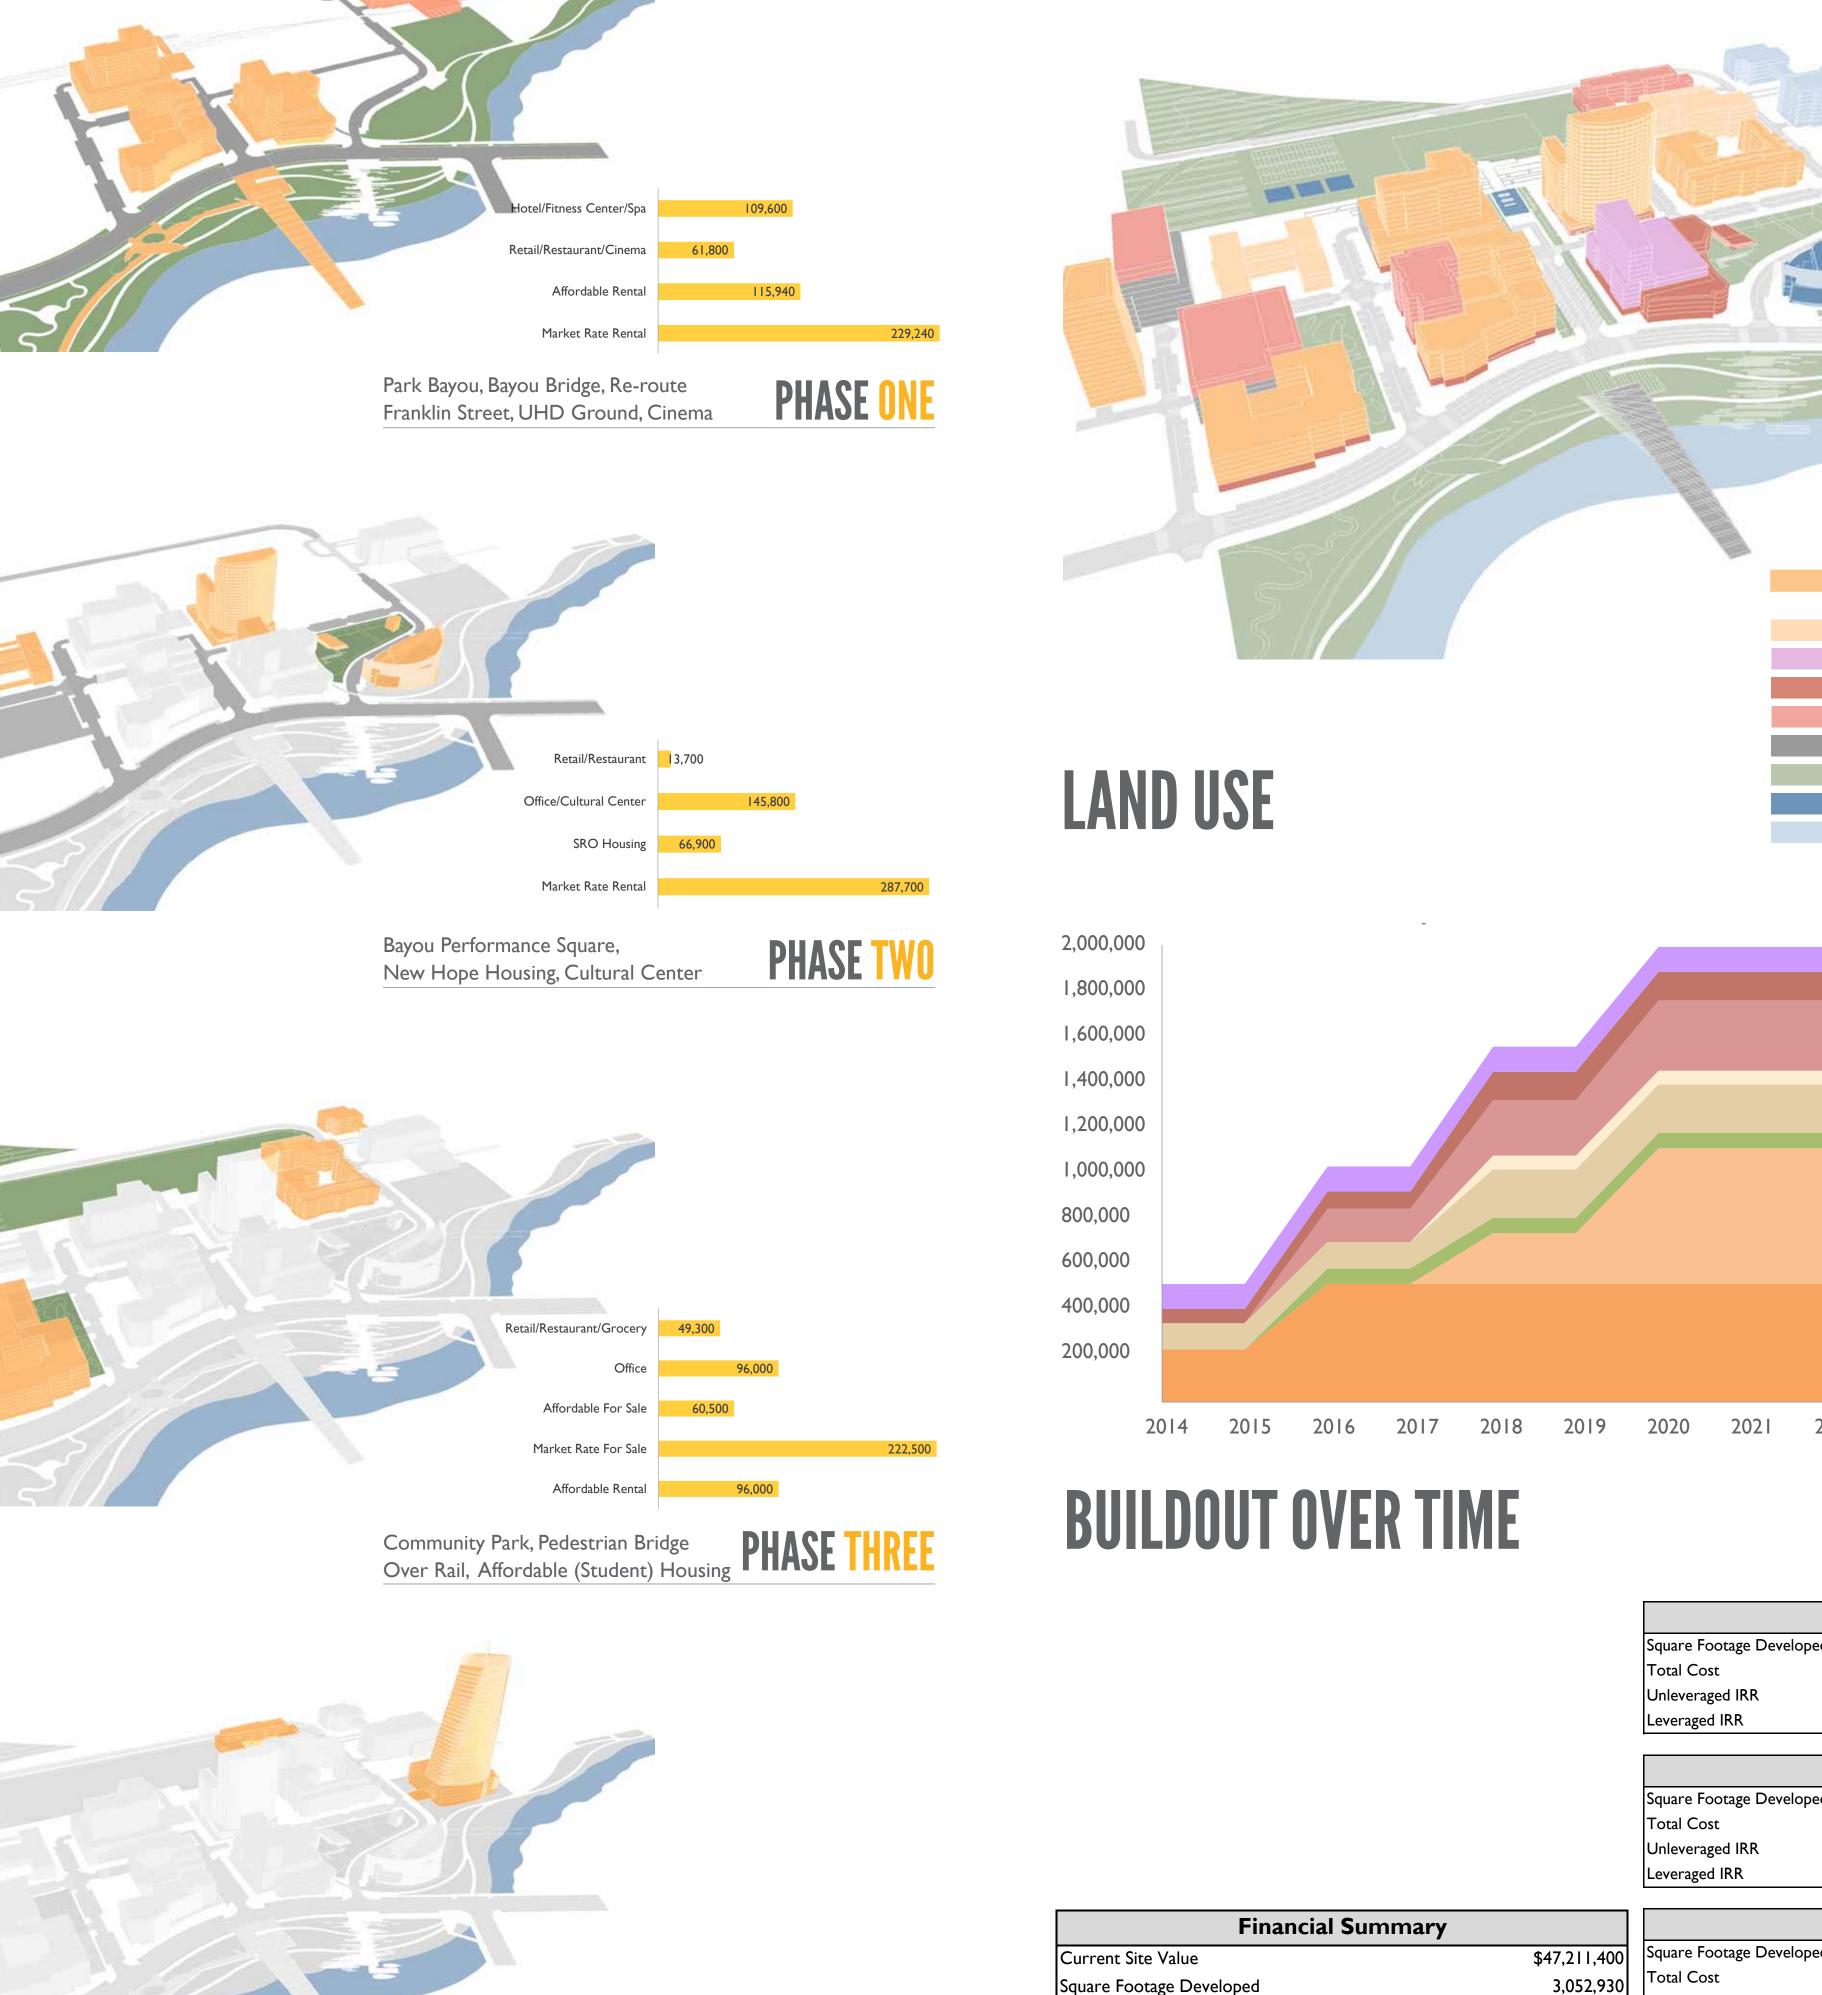

DETAILED PARKING PLAN INTEGRATED, PHASED, EFFICIENT

CENTRAL PARK A DYNAMIC GATHERING PLACE FOR ALL RESIDENTS & VISITORS

|                              |               | 1 ' ' '                  | ·             |                                                                                                                                                                                                                                                                                                                                                                                                                                                                                                                                                                                                                                                                                                                                                                                                                                                                                                                                                                                                                                                                                                                                                                                                                                                                                                                                                                                                                                                                                                                                                                                                                                                                                                                                                                                                                                                                                                                                                                                                                                                                                                                               |
|------------------------------|---------------|--------------------------|---------------|-------------------------------------------------------------------------------------------------------------------------------------------------------------------------------------------------------------------------------------------------------------------------------------------------------------------------------------------------------------------------------------------------------------------------------------------------------------------------------------------------------------------------------------------------------------------------------------------------------------------------------------------------------------------------------------------------------------------------------------------------------------------------------------------------------------------------------------------------------------------------------------------------------------------------------------------------------------------------------------------------------------------------------------------------------------------------------------------------------------------------------------------------------------------------------------------------------------------------------------------------------------------------------------------------------------------------------------------------------------------------------------------------------------------------------------------------------------------------------------------------------------------------------------------------------------------------------------------------------------------------------------------------------------------------------------------------------------------------------------------------------------------------------------------------------------------------------------------------------------------------------------------------------------------------------------------------------------------------------------------------------------------------------------------------------------------------------------------------------------------------------|
|                              |               | Total Cost               | \$115,400,985 |                                                                                                                                                                                                                                                                                                                                                                                                                                                                                                                                                                                                                                                                                                                                                                                                                                                                                                                                                                                                                                                                                                                                                                                                                                                                                                                                                                                                                                                                                                                                                                                                                                                                                                                                                                                                                                                                                                                                                                                                                                                                                                                               |
|                              |               | Unleveraged IRR          | 13.17%        |                                                                                                                                                                                                                                                                                                                                                                                                                                                                                                                                                                                                                                                                                                                                                                                                                                                                                                                                                                                                                                                                                                                                                                                                                                                                                                                                                                                                                                                                                                                                                                                                                                                                                                                                                                                                                                                                                                                                                                                                                                                                                                                               |
|                              |               | Leveraged IRR            | 28.11%        |                                                                                                                                                                                                                                                                                                                                                                                                                                                                                                                                                                                                                                                                                                                                                                                                                                                                                                                                                                                                                                                                                                                                                                                                                                                                                                                                                                                                                                                                                                                                                                                                                                                                                                                                                                                                                                                                                                                                                                                                                                                                                                                               |
|                              |               |                          |               |                                                                                                                                                                                                                                                                                                                                                                                                                                                                                                                                                                                                                                                                                                                                                                                                                                                                                                                                                                                                                                                                                                                                                                                                                                                                                                                                                                                                                                                                                                                                                                                                                                                                                                                                                                                                                                                                                                                                                                                                                                                                                                                               |
|                              |               |                          | Phase II      |                                                                                                                                                                                                                                                                                                                                                                                                                                                                                                                                                                                                                                                                                                                                                                                                                                                                                                                                                                                                                                                                                                                                                                                                                                                                                                                                                                                                                                                                                                                                                                                                                                                                                                                                                                                                                                                                                                                                                                                                                                                                                                                               |
|                              |               | Square Footage Developed | 514,100       | AND THE PARTY OF BAYOU                                                                                                                                                                                                                                                                                                                                                                                                                                                                                                                                                                                                                                                                                                                                                                                                                                                                                                                                                                                                                                                                                                                                                                                                                                                                                                                                                                                                                                                                                                                                                                                                                                                                                                                                                                                                                                                                                                                                                                                                                                                                                                        |
|                              |               | Total Cost               | \$133,960,748 | NEW AND THE PARTY OF THE PARTY |
|                              |               | Unleveraged IRR          | 9.78%         |                                                                                                                                                                                                                                                                                                                                                                                                                                                                                                                                                                                                                                                                                                                                                                                                                                                                                                                                                                                                                                                                                                                                                                                                                                                                                                                                                                                                                                                                                                                                                                                                                                                                                                                                                                                                                                                                                                                                                                                                                                                                                                                               |
|                              |               | Leveraged IRR            | 14.57%        |                                                                                                                                                                                                                                                                                                                                                                                                                                                                                                                                                                                                                                                                                                                                                                                                                                                                                                                                                                                                                                                                                                                                                                                                                                                                                                                                                                                                                                                                                                                                                                                                                                                                                                                                                                                                                                                                                                                                                                                                                                                                                                                               |
|                              |               |                          |               |                                                                                                                                                                                                                                                                                                                                                                                                                                                                                                                                                                                                                                                                                                                                                                                                                                                                                                                                                                                                                                                                                                                                                                                                                                                                                                                                                                                                                                                                                                                                                                                                                                                                                                                                                                                                                                                                                                                                                                                                                                                                                                                               |
| Financial Summary            |               |                          | Phase III     |                                                                                                                                                                                                                                                                                                                                                                                                                                                                                                                                                                                                                                                                                                                                                                                                                                                                                                                                                                                                                                                                                                                                                                                                                                                                                                                                                                                                                                                                                                                                                                                                                                                                                                                                                                                                                                                                                                                                                                                                                                                                                                                               |
|                              | \$47,211,400  | Square Footage Developed | 662,800       |                                                                                                                                                                                                                                                                                                                                                                                                                                                                                                                                                                                                                                                                                                                                                                                                                                                                                                                                                                                                                                                                                                                                                                                                                                                                                                                                                                                                                                                                                                                                                                                                                                                                                                                                                                                                                                                                                                                                                                                                                                                                                                                               |
| veloped                      | 3,052,930     | Total Cost               | \$109,129,642 |                                                                                                                                                                                                                                                                                                                                                                                                                                                                                                                                                                                                                                                                                                                                                                                                                                                                                                                                                                                                                                                                                                                                                                                                                                                                                                                                                                                                                                                                                                                                                                                                                                                                                                                                                                                                                                                                                                                                                                                                                                                                                                                               |
|                              | \$489,223,836 | Unleveraged IRR          | 15.86%        |                                                                                                                                                                                                                                                                                                                                                                                                                                                                                                                                                                                                                                                                                                                                                                                                                                                                                                                                                                                                                                                                                                                                                                                                                                                                                                                                                                                                                                                                                                                                                                                                                                                                                                                                                                                                                                                                                                                                                                                                                                                                                                                               |
| e (Year 10)                  | \$640,010,693 | Leveraged IRR            | 19.53%        | NEW HORE HOUGHIO AT BAYOU COMMONO                                                                                                                                                                                                                                                                                                                                                                                                                                                                                                                                                                                                                                                                                                                                                                                                                                                                                                                                                                                                                                                                                                                                                                                                                                                                                                                                                                                                                                                                                                                                                                                                                                                                                                                                                                                                                                                                                                                                                                                                                                                                                             |
| Discount Rate)               | \$22,763,226  |                          |               | NEW HOPE HOUSING AT BAYOU COMMONS                                                                                                                                                                                                                                                                                                                                                                                                                                                                                                                                                                                                                                                                                                                                                                                                                                                                                                                                                                                                                                                                                                                                                                                                                                                                                                                                                                                                                                                                                                                                                                                                                                                                                                                                                                                                                                                                                                                                                                                                                                                                                             |
| Discount Nate)               | 10.84%        |                          | Phase IV      |                                                                                                                                                                                                                                                                                                                                                                                                                                                                                                                                                                                                                                                                                                                                                                                                                                                                                                                                                                                                                                                                                                                                                                                                                                                                                                                                                                                                                                                                                                                                                                                                                                                                                                                                                                                                                                                                                                                                                                                                                                                                                                                               |
|                              |               | Square Footage Developed | 437,250       |                                                                                                                                                                                                                                                                                                                                                                                                                                                                                                                                                                                                                                                                                                                                                                                                                                                                                                                                                                                                                                                                                                                                                                                                                                                                                                                                                                                                                                                                                                                                                                                                                                                                                                                                                                                                                                                                                                                                                                                                                                                                                                                               |
|                              | 18.91%        | Total Cost               | \$113,852,857 |                                                                                                                                                                                                                                                                                                                                                                                                                                                                                                                                                                                                                                                                                                                                                                                                                                                                                                                                                                                                                                                                                                                                                                                                                                                                                                                                                                                                                                                                                                                                                                                                                                                                                                                                                                                                                                                                                                                                                                                                                                                                                                                               |
| ntral Houston Foundation)    | 12.14%        | Unleveraged IRR          | 13.14%        |                                                                                                                                                                                                                                                                                                                                                                                                                                                                                                                                                                                                                                                                                                                                                                                                                                                                                                                                                                                                                                                                                                                                                                                                                                                                                                                                                                                                                                                                                                                                                                                                                                                                                                                                                                                                                                                                                                                                                                                                                                                                                                                               |
| velopers & Limited Partners) | 21.09%        | Leveraged IRR            | 17.62%        |                                                                                                                                                                                                                                                                                                                                                                                                                                                                                                                                                                                                                                                                                                                                                                                                                                                                                                                                                                                                                                                                                                                                                                                                                                                                                                                                                                                                                                                                                                                                                                                                                                                                                                                                                                                                                                                                                                                                                                                                                                                                                                                               |
|                              |               |                          |               |                                                                                                                                                                                                                                                                                                                                                                                                                                                                                                                                                                                                                                                                                                                                                                                                                                                                                                                                                                                                                                                                                                                                                                                                                                                                                                                                                                                                                                                                                                                                                                                                                                                                                                                                                                                                                                                                                                                                                                                                                                                                                                                               |