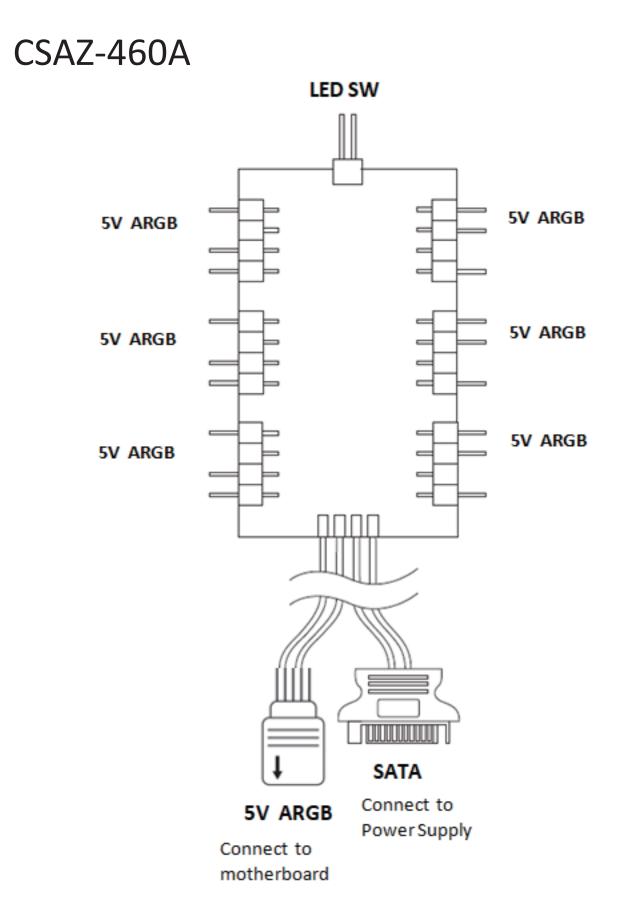

## CSAZ-460A

## CSAZ-460A

- \* Press the LED button to cycle through different RGB lighting modes, controlled by the LED button though the ARGB control board.
- \* Hold the LED button for 3 seconds to switch the RGB control function between motherboard RGB software and LED button.