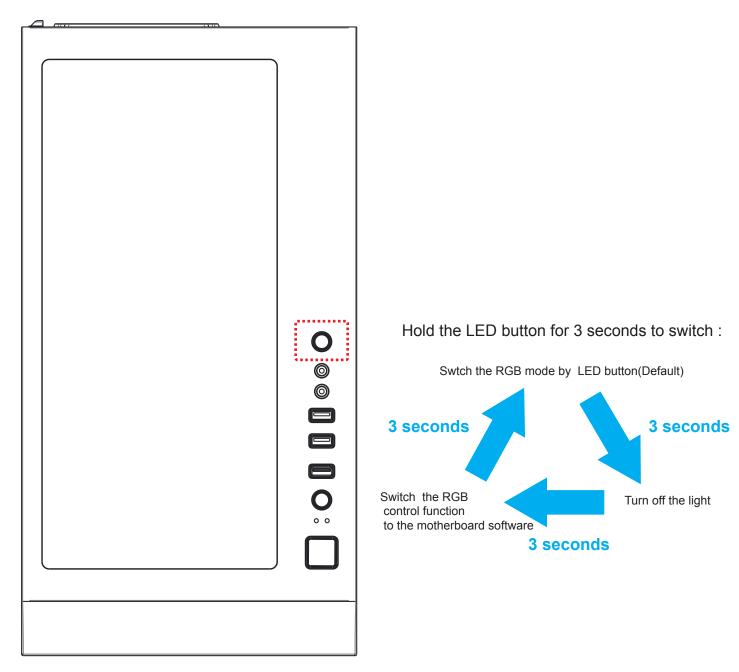

## CSAZ-460A

- \* Press the LED button to cycle through different RGB lighting modes, controlled by the LED button though the ARGB control board.
- \* Hold the LED button for 3 seconds to switch the RGB control function between motherboard RGB software and LED button.

## CSAZ-460B

- Press the LED button to cycle through different RGB lighting modes, controlled by the LED button though the ARGB control board.
- \* Hold the LED button for 3 seconds to switch the RGB control function between motherboard RGB software and LED button, or turn off the light.