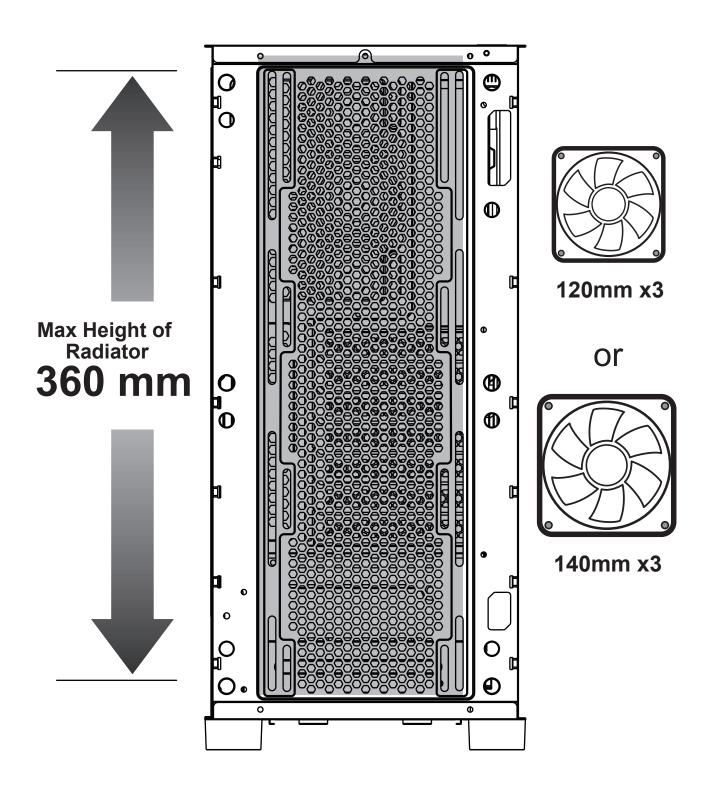

| Model                          |                                                                                                                                                                                                                                                                                                                                                                                           |
|--------------------------------|-------------------------------------------------------------------------------------------------------------------------------------------------------------------------------------------------------------------------------------------------------------------------------------------------------------------------------------------------------------------------------------------|
| Model Name:                    | Octane                                                                                                                                                                                                                                                                                                                                                                                    |
| Model Number:                  | CSAZ-460A/CSAZ-460B                                                                                                                                                                                                                                                                                                                                                                       |
| Specifications                 |                                                                                                                                                                                                                                                                                                                                                                                           |
| Туре:                          | ATX Mid Tower                                                                                                                                                                                                                                                                                                                                                                             |
| Color:                         | Black/Black(interior), White/White(interior)                                                                                                                                                                                                                                                                                                                                              |
| Side Panel Window:             | Left Side panel: Slidable tempered glass panel                                                                                                                                                                                                                                                                                                                                            |
| Max CPU Cooler Height:         | UP to 165mm                                                                                                                                                                                                                                                                                                                                                                               |
| Max Video Card Length:         | Up to 360mm long video card                                                                                                                                                                                                                                                                                                                                                               |
| Power Supply:                  | Not Included                                                                                                                                                                                                                                                                                                                                                                              |
| Motherboard Compatibility:     | <270mm E-ATX  ATX  Micro ATX  ITX                                                                                                                                                                                                                                                                                                                                                         |
| Expansion                      |                                                                                                                                                                                                                                                                                                                                                                                           |
| External 5.25" Drive Bays:     | 0                                                                                                                                                                                                                                                                                                                                                                                         |
| Internal 2.5" Drive Bays:      | Up to 4                                                                                                                                                                                                                                                                                                                                                                                   |
| Internal 3.5" Drive Bays:      | Up to 2                                                                                                                                                                                                                                                                                                                                                                                   |
| Expansion Slots:               | 7                                                                                                                                                                                                                                                                                                                                                                                         |
| Top Ports:                     | Power button, reset button, Led button, HD Audio, USB 3.0 x 1, USB2.0x2                                                                                                                                                                                                                                                                                                                   |
| Physical Specifications        |                                                                                                                                                                                                                                                                                                                                                                                           |
| Case Dimension (HxWxD)         | 470x215x443/18.5x8.5x17.4 inches                                                                                                                                                                                                                                                                                                                                                          |
| Weight:                        | 6.4kg /14.1lbs                                                                                                                                                                                                                                                                                                                                                                            |
| Features                       |                                                                                                                                                                                                                                                                                                                                                                                           |
| Tempered Glass Sides Window:   | High-quality tempered glass side window allows for clear visuals to inner components                                                                                                                                                                                                                                                                                                      |
| Addressable RGB Light Effects: | <ul> <li>CSAZ-460A:</li> <li>All ARGB light synchronize devices connect to the ARGB control board.</li> <li>CSAZ-460B:</li> <li>Addressable RGB light strip in the front and all ARGB light synchronize devices make connections.</li> <li>Allowing the LED button to directly control the ARGB lighting, or switched to be controlled by the motherboard synchronize software</li> </ul> |
| Available Fan Ports:           | 3x120mm or 3x140mm Fan ports in the front(CSAZ-460A: 3x120mm ARGB fan included)<br>3x120mm or 2x140mm Fan ports on the top<br>1x120mm Fan port in the rear(CSAZ-460B: 1x120mm black fan included)                                                                                                                                                                                         |
| Water Cooling:                 | Supports radiators up to 280/360mm in the Front<br>Supports radiators up to 240mm in the Top                                                                                                                                                                                                                                                                                              |
| Dust Filters:                  | Removable (magnetic) dustproof net on the top, iron net on bottom of chassis.<br>CSAZ-460B: LED light guide mesh on the front.                                                                                                                                                                                                                                                            |
| Power Supply Support:          | Bottom mounted ATX Power Supply                                                                                                                                                                                                                                                                                                                                                           |