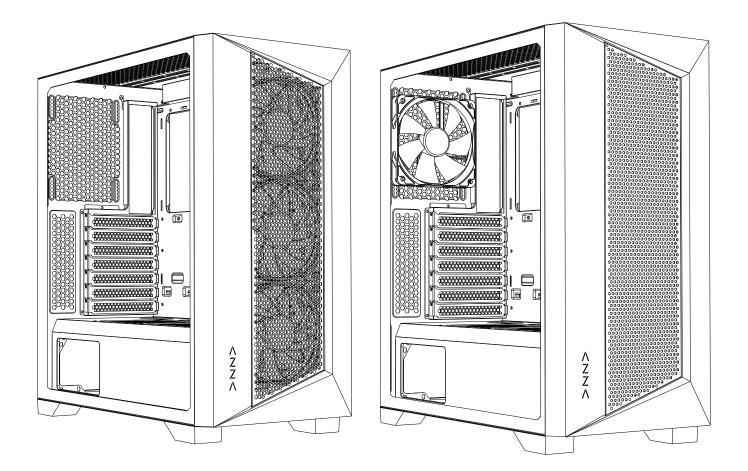

| Model                          |                                                                                                                                                                                                                                                                                                                                                                                           |
|--------------------------------|-------------------------------------------------------------------------------------------------------------------------------------------------------------------------------------------------------------------------------------------------------------------------------------------------------------------------------------------------------------------------------------------|
| Model Name:                    | Octane                                                                                                                                                                                                                                                                                                                                                                                    |
| Model Number:                  | CSAZ-460A/CSAZ-460B                                                                                                                                                                                                                                                                                                                                                                       |
| Specifications                 |                                                                                                                                                                                                                                                                                                                                                                                           |
| Туре:                          | ATX Mid Tower                                                                                                                                                                                                                                                                                                                                                                             |
| Color:                         | Black/Black(interior), White/White(interior)                                                                                                                                                                                                                                                                                                                                              |
| Side Panel Window:             | Left Side panel: Slidable tempered glass panel                                                                                                                                                                                                                                                                                                                                            |
| Max CPU Cooler Height:         | UP to 165mm                                                                                                                                                                                                                                                                                                                                                                               |
| Max Video Card Length:         | Up to 360mm long video card                                                                                                                                                                                                                                                                                                                                                               |
| Power Supply:                  | Not Included                                                                                                                                                                                                                                                                                                                                                                              |
| Motherboard Compatibility:     | <270mm E-ATX  ATX  Micro ATX  ITX                                                                                                                                                                                                                                                                                                                                                         |
| Expansion                      |                                                                                                                                                                                                                                                                                                                                                                                           |
| External 5.25" Drive Bays:     | 0                                                                                                                                                                                                                                                                                                                                                                                         |
| Internal 2.5" Drive Bays:      | Up to 4                                                                                                                                                                                                                                                                                                                                                                                   |
| Internal 3.5" Drive Bays:      | Up to 2                                                                                                                                                                                                                                                                                                                                                                                   |
| Expansion Slots:               | 7                                                                                                                                                                                                                                                                                                                                                                                         |
| Top Ports:                     | Power button, reset button, Led button, HD Audio, USB 3.0 x 1, USB2.0x2                                                                                                                                                                                                                                                                                                                   |
| Physical Specifications        |                                                                                                                                                                                                                                                                                                                                                                                           |
| Case Dimension (HxWxD)         | 470x215x443/18.5x8.5x17.4 inches                                                                                                                                                                                                                                                                                                                                                          |
| Weight:                        | 6.4kg /14.1lbs                                                                                                                                                                                                                                                                                                                                                                            |
| Features                       |                                                                                                                                                                                                                                                                                                                                                                                           |
| Tempered Glass Sides Window:   | High-quality tempered glass side window allows for clear visuals to inner components                                                                                                                                                                                                                                                                                                      |
| Addressable RGB Light Effects: | <ul> <li>CSAZ-460A:</li> <li>All ARGB light synchronize devices connect to the ARGB control board.</li> <li>CSAZ-460B:</li> <li>Addressable RGB light strip in the front and all ARGB light synchronize devices make connections.</li> <li>Allowing the LED button to directly control the ARGB lighting, or switched to be controlled by the motherboard synchronize software</li> </ul> |
| Available Fan Ports:           | 3x120mm or 3x140mm Fan ports in the front(CSAZ-460A: 3x120mm ARGB fan included)<br>3x120mm or 2x140mm Fan ports on the top<br>1x120mm Fan port in the rear(CSAZ-460B: 1x120mm black fan included)                                                                                                                                                                                         |
| Water Cooling:                 | Supports radiators up to 280/360mm in the Front<br>Supports radiators up to 240mm in the Top                                                                                                                                                                                                                                                                                              |
| Dust Filters:                  | Removable (magnetic) dustproof net on the top, iron net on bottom of chassis.<br>CSAZ-460B: LED light guide mesh on the front.                                                                                                                                                                                                                                                            |
| Power Supply Support:          | Bottom mounted ATX Power Supply                                                                                                                                                                                                                                                                                                                                                           |