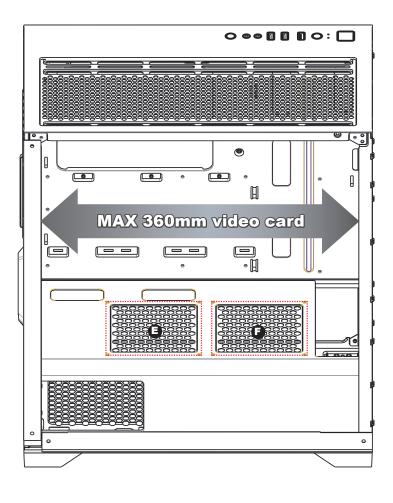

#### 3.5 "/ 2.5" HDD/SSD Installation

0 0 0 0 ۲ 0 0 ųβ ųμ · · · · 0 0  $\bigcirc$ Ī 0 [ 0 SSD SSD C D 0 0 0 Тб

- Supports up to 360mm long video cards.
- -Supports up to 120mm fan x2 ( 🕒 🕒 )

or

- Multifunctional hard disk cage support
  3.5" HDD or 2.5" SSD x 1( ()
- Multifunctional hard disk bracket support 3.5" HDD or 2.5" SSD x 1 ( <sup>(2)</sup>)