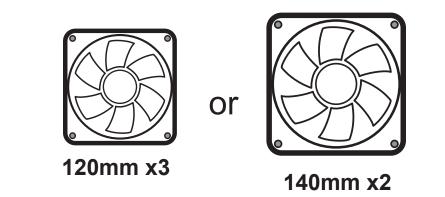

| Model                          |                                                                                                                                                                                                                                                                                                                                                                                           |
|--------------------------------|-------------------------------------------------------------------------------------------------------------------------------------------------------------------------------------------------------------------------------------------------------------------------------------------------------------------------------------------------------------------------------------------|
| Model Name:                    | Octane                                                                                                                                                                                                                                                                                                                                                                                    |
| Model Number:                  | CSAZ-460A/CSAZ-460B                                                                                                                                                                                                                                                                                                                                                                       |
| Specifications                 |                                                                                                                                                                                                                                                                                                                                                                                           |
| Туре:                          | ATX Mid Tower                                                                                                                                                                                                                                                                                                                                                                             |
| Color:                         | Black/Black(interior), White/White(interior)                                                                                                                                                                                                                                                                                                                                              |
| Side Panel Window:             | Left Side panel: Slidable tempered glass panel                                                                                                                                                                                                                                                                                                                                            |
| Max CPU Cooler Height:         | UP to 165mm                                                                                                                                                                                                                                                                                                                                                                               |
| Max Video Card Length:         | Up to 360mm long video card                                                                                                                                                                                                                                                                                                                                                               |
| Power Supply:                  | Not Included                                                                                                                                                                                                                                                                                                                                                                              |
| Motherboard Compatibility:     | <270mm E-ATX  ATX  Micro ATX  ITX                                                                                                                                                                                                                                                                                                                                                         |
| Expansion                      |                                                                                                                                                                                                                                                                                                                                                                                           |
| External 5.25" Drive Bays:     | 0                                                                                                                                                                                                                                                                                                                                                                                         |
| Internal 2.5" Drive Bays:      | Up to 4                                                                                                                                                                                                                                                                                                                                                                                   |
| Internal 3.5" Drive Bays:      | Up to 2                                                                                                                                                                                                                                                                                                                                                                                   |
| Expansion Slots:               | 7                                                                                                                                                                                                                                                                                                                                                                                         |
| Top Ports:                     | Power button, reset button, Led button, HD Audio, USB 3.0 x 1, USB2.0x2                                                                                                                                                                                                                                                                                                                   |
| Physical Specifications        |                                                                                                                                                                                                                                                                                                                                                                                           |
| Case Dimension (HxWxD)         | 470x215x443/18.5x8.5x17.4 inches                                                                                                                                                                                                                                                                                                                                                          |
| Weight:                        | 6.4kg /14.1lbs                                                                                                                                                                                                                                                                                                                                                                            |
| Features                       |                                                                                                                                                                                                                                                                                                                                                                                           |
| Tempered Glass Sides Window:   | High-quality tempered glass side window allows for clear visuals to inner components                                                                                                                                                                                                                                                                                                      |
| Addressable RGB Light Effects: | <ul> <li>CSAZ-460A:</li> <li>All ARGB light synchronize devices connect to the ARGB control board.</li> <li>CSAZ-460B:</li> <li>Addressable RGB light strip in the front and all ARGB light synchronize devices make connections.</li> <li>Allowing the LED button to directly control the ARGB lighting, or switched to be controlled by the motherboard synchronize software</li> </ul> |
| Available Fan Ports:           | 3x120mm or 3x140mm Fan ports in the front(CSAZ-460A: 3x120mm ARGB fan included)<br>3x120mm or 2x140mm Fan ports on the top<br>1x120mm Fan port in the rear(CSAZ-460B: 1x120mm black fan included)                                                                                                                                                                                         |
| Water Cooling:                 | Supports radiators up to 280/360mm in the Front<br>Supports radiators up to 240mm in the Top                                                                                                                                                                                                                                                                                              |
| Dust Filters:                  | Removable (magnetic) dustproof net on the top, iron net on bottom of chassis.<br>CSAZ-460B: LED light guide mesh on the front.                                                                                                                                                                                                                                                            |
| Power Supply Support:          | Bottom mounted ATX Power Supply                                                                                                                                                                                                                                                                                                                                                           |

# Тор