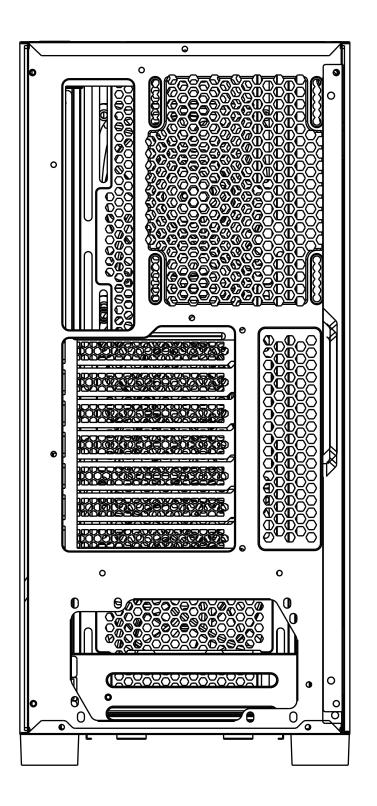

| 1 | Chassis                      |
|---|------------------------------|
| 2 | Removable magnetic mesh      |
| 3 | Steel dust filter            |
| 4 | Sliding tempered glass panel |
| 5 | Metal side panel             |
| 6 | 2.5" SSD tray x 2            |
| 7 | Hard disk cage               |
| 8 | 3.5" HDD/ 2.5" SSD brackets  |
| 9 | Front panel                  |