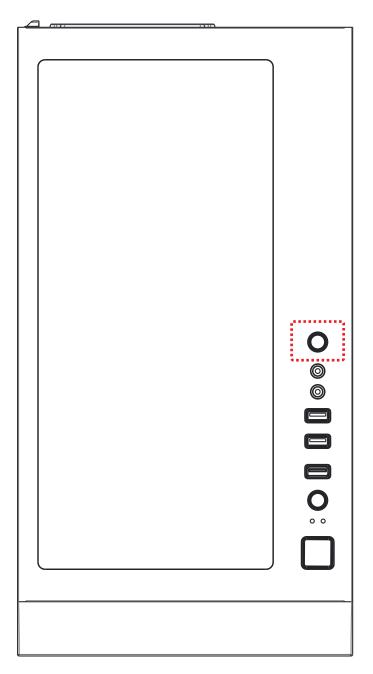

| C          | POWER |
|------------|-------|
| $\bigcirc$ | RESET |
| LED        | LED   |
| O          | Audio |

| Ŷ | USB 3.0 (Blue)  |
|---|-----------------|
| Ą | USB 2.0 (Black) |
| 0 | Mic             |