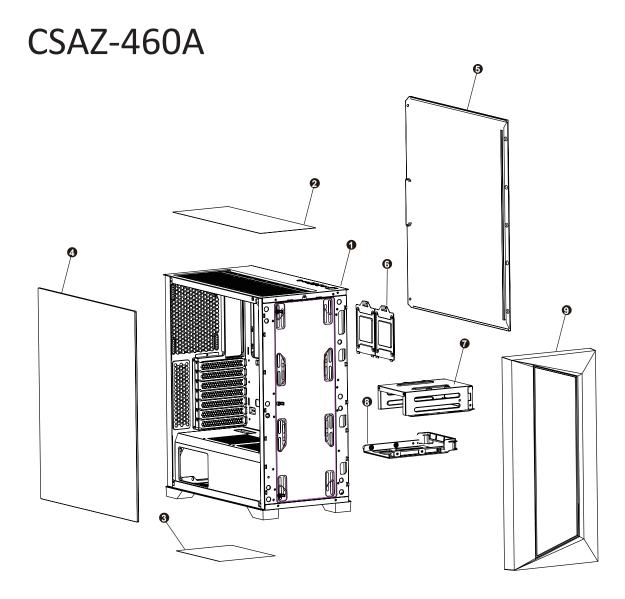

## CSAZ-460A

| 1 | Chassis                      |
|---|------------------------------|
| 2 | Removable magnetic mesh      |
| 3 | Steel dust filter            |
| 4 | Sliding tempered glass panel |
| 5 | Metal side panel             |
| 6 | 2.5" SSD tray x 2            |
| 7 | Hard disk cage               |
| 8 | 3.5" HDD/ 2.5" SSD brackets  |
| 9 | Front panel                  |