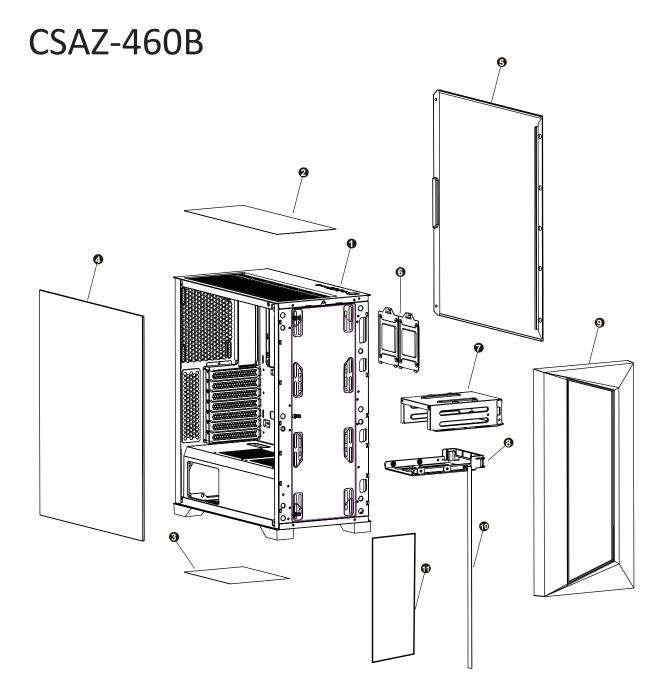

### CSAZ-460B

Octane

USER MANUAL

- 1. Specifications
- 2. Chassis Parts
- 3. Control Panel Functions
- 4. 3.5"/2.5" HDD/SSD Installation
- 5. Cooling System Installation
- 6. ARGB Control Board
- 7. ARGB Control Modes Switching

| 1 | Chassis                      |
|---|------------------------------|
| 2 | Removable magnetic mesh      |
| 3 | Steel dust filter            |
| 4 | Sliding tempered glass panel |
| 5 | Metal side panel             |
| 6 | 2.5" SSD tray x 2            |
| 7 | Hard disk cage               |
| 8 | 3.5" HDD/ 2.5" SSD brackets  |
| 9 | Front panel                  |