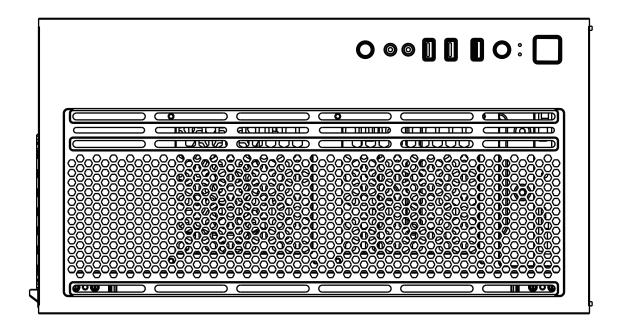

| C          | POWER |
|------------|-------|
| $\bigcirc$ | RESET |
| LED        | LED   |
| O          | Audio |

| Ŷ | USB 3.0 (Blue)  |
|---|-----------------|
| Ą | USB 2.0 (Black) |
| 0 | Mic             |