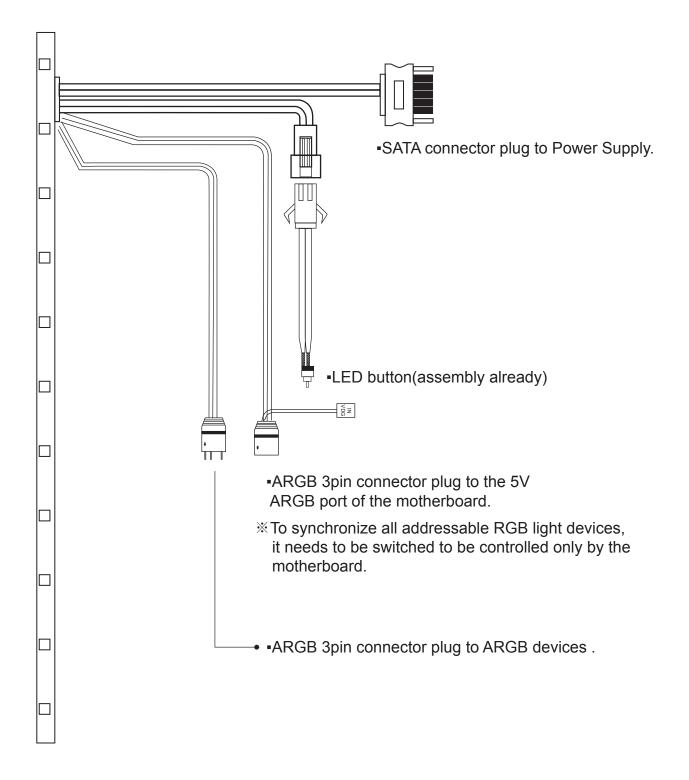

## CSAZ-460A

- \* Press the LED button to cycle through different RGB lighting modes, controlled by the LED button though the ARGB control board.
- \* Hold the LED button for 3 seconds to switch the RGB control function between motherboard RGB software and LED button.