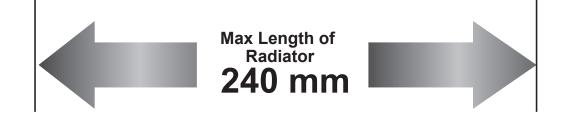

| Model                          |                                                                                                                                                                                                                                                                                                                                                                                           |
|--------------------------------|-------------------------------------------------------------------------------------------------------------------------------------------------------------------------------------------------------------------------------------------------------------------------------------------------------------------------------------------------------------------------------------------|
| Model Name:                    | Octane                                                                                                                                                                                                                                                                                                                                                                                    |
| Model Number:                  | CSAZ-460A/CSAZ-460B                                                                                                                                                                                                                                                                                                                                                                       |
| Specifications                 |                                                                                                                                                                                                                                                                                                                                                                                           |
| Туре:                          | ATX Mid Tower                                                                                                                                                                                                                                                                                                                                                                             |
| Color:                         | Black/Black(interior), White/White(interior)                                                                                                                                                                                                                                                                                                                                              |
| Side Panel Window:             | Left Side panel: Slidable tempered glass panel                                                                                                                                                                                                                                                                                                                                            |
| Max CPU Cooler Height:         | UP to 165mm                                                                                                                                                                                                                                                                                                                                                                               |
| Max Video Card Length:         | Up to 360mm long video card                                                                                                                                                                                                                                                                                                                                                               |
| Power Supply:                  | Not Included                                                                                                                                                                                                                                                                                                                                                                              |
| Motherboard Compatibility:     | <270mm E-ATX  ATX  Micro ATX  ITX                                                                                                                                                                                                                                                                                                                                                         |
| Expansion                      |                                                                                                                                                                                                                                                                                                                                                                                           |
| External 5.25" Drive Bays:     | 0                                                                                                                                                                                                                                                                                                                                                                                         |
| Internal 2.5" Drive Bays:      | Up to 4                                                                                                                                                                                                                                                                                                                                                                                   |
| Internal 3.5" Drive Bays:      | Up to 2                                                                                                                                                                                                                                                                                                                                                                                   |
| Expansion Slots:               | 7                                                                                                                                                                                                                                                                                                                                                                                         |
| Top Ports:                     | Power button, reset button, Led button, HD Audio, USB 3.0 x 1, USB2.0x2                                                                                                                                                                                                                                                                                                                   |
| Physical Specifications        |                                                                                                                                                                                                                                                                                                                                                                                           |
| Case Dimension (HxWxD)         | 470x215x443/18.5x8.5x17.4 inches                                                                                                                                                                                                                                                                                                                                                          |
| Weight:                        | 6.4kg /14.1lbs                                                                                                                                                                                                                                                                                                                                                                            |
| Features                       |                                                                                                                                                                                                                                                                                                                                                                                           |
| Tempered Glass Sides Window:   | High-quality tempered glass side window allows for clear visuals to inner components                                                                                                                                                                                                                                                                                                      |
| Addressable RGB Light Effects: | <ul> <li>CSAZ-460A:</li> <li>All ARGB light synchronize devices connect to the ARGB control board.</li> <li>CSAZ-460B:</li> <li>Addressable RGB light strip in the front and all ARGB light synchronize devices make connections.</li> <li>Allowing the LED button to directly control the ARGB lighting, or switched to be controlled by the motherboard synchronize software</li> </ul> |
| Available Fan Ports:           | 3x120mm or 3x140mm Fan ports in the front(CSAZ-460A: 3x120mm ARGB fan included)<br>3x120mm or 2x140mm Fan ports on the top<br>1x120mm Fan port in the rear(CSAZ-460B: 1x120mm black fan included)                                                                                                                                                                                         |
| Water Cooling:                 | Supports radiators up to 280/360mm in the Front<br>Supports radiators up to 240mm in the Top                                                                                                                                                                                                                                                                                              |
| Dust Filters:                  | Removable (magnetic) dustproof net on the top, iron net on bottom of chassis.<br>CSAZ-460B: LED light guide mesh on the front.                                                                                                                                                                                                                                                            |
| Power Supply Support:          | Bottom mounted ATX Power Supply                                                                                                                                                                                                                                                                                                                                                           |