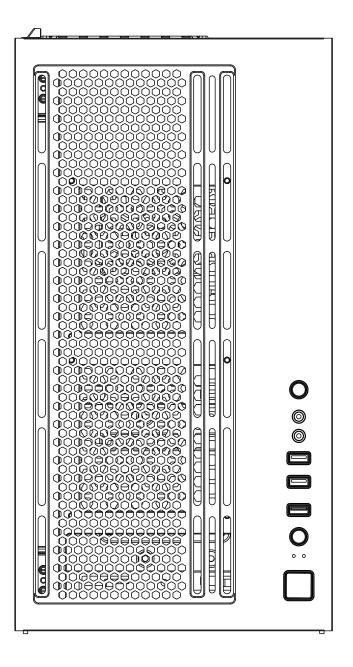

| C          | POWER |
|------------|-------|
| $\bigcirc$ | RESET |
| LED        | LED   |
| O          | Audio |

| Ŷ | USB 3.0 (Blue)  |
|---|-----------------|
| Ą | USB 2.0 (Black) |
| 0 | Mic             |