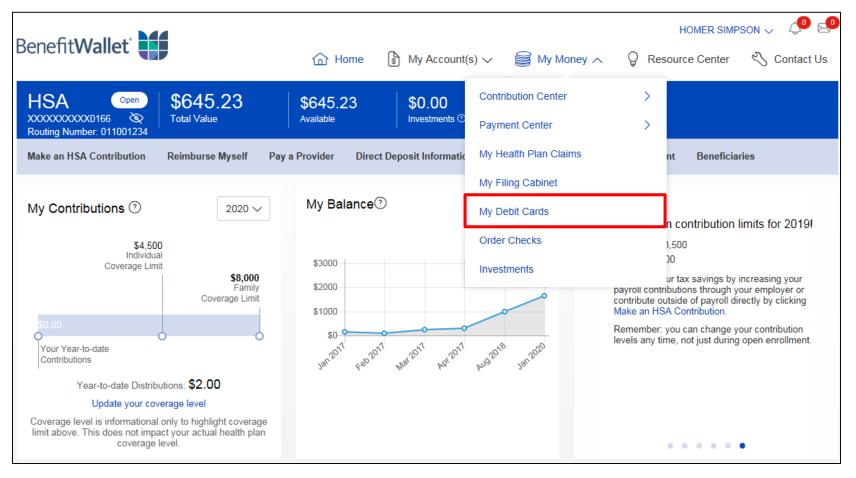

#### How do I reorder a debit card?

#### Go to My Debit Cards from the My Money Menu