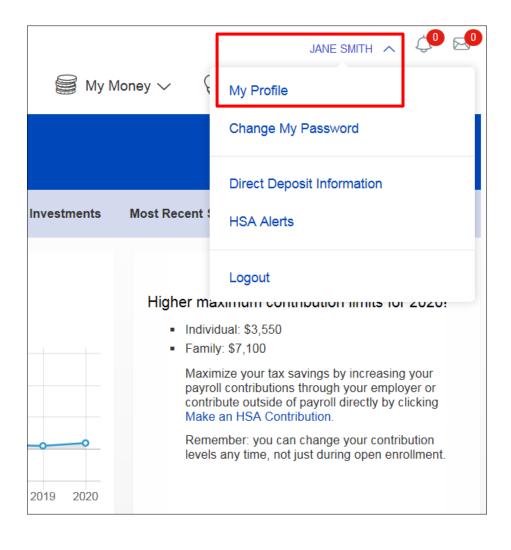

## How do I access my profile?

Click on your name in the upper right corner and then click *My Profile* 