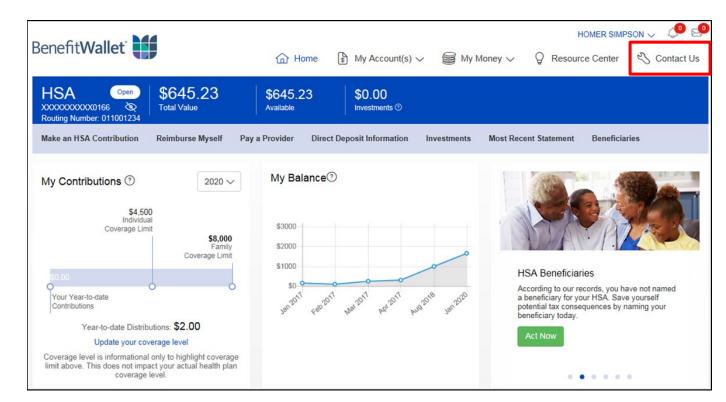

## Additional information

If you have questions, please contact the BenefitWallet Service Center by going to *Contact Us.* 