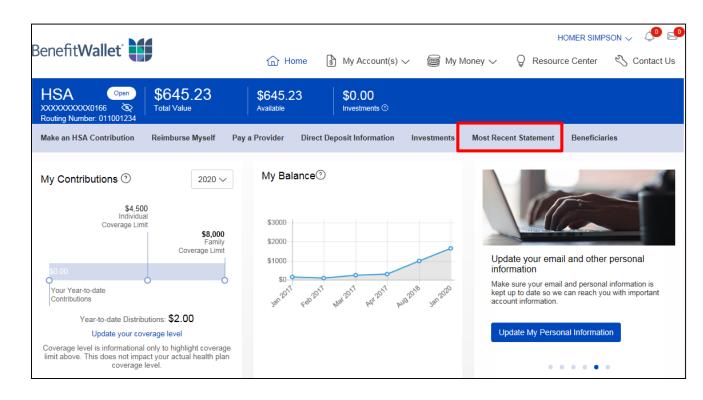

#### How do I access HSA statements?

Select *Most Recent Statement* from the quick links and select the statement to view