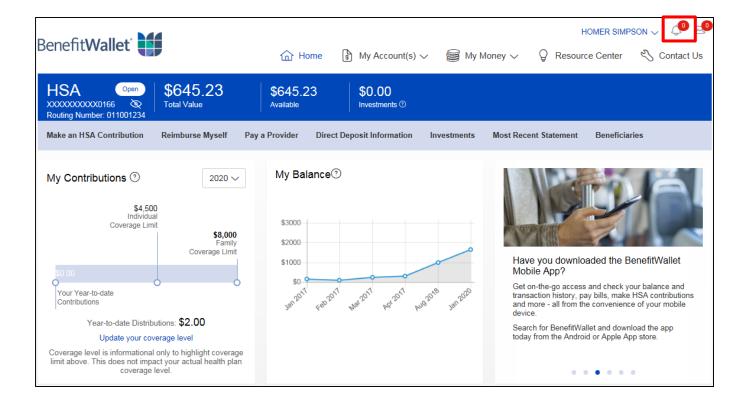

### How do I set up HSA alerts?

Hover over the bell icon in the top right of the page and select *Alerts* 