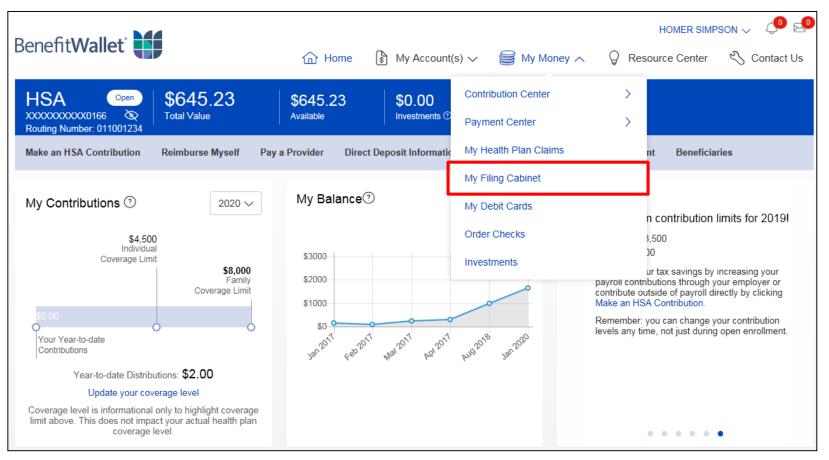

#### Where is my HSA filing cabinet?

#### Go to My Filing Cabinet From the My Money menu