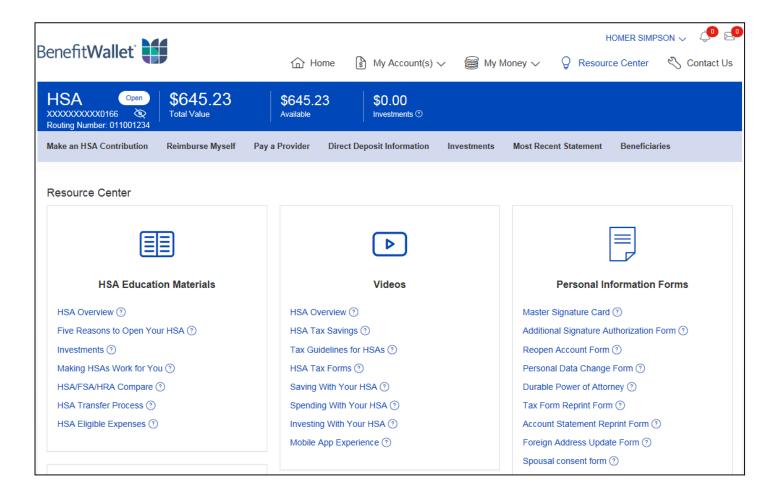

## How do I access forms and educational material?

#### Go to the Resource Center