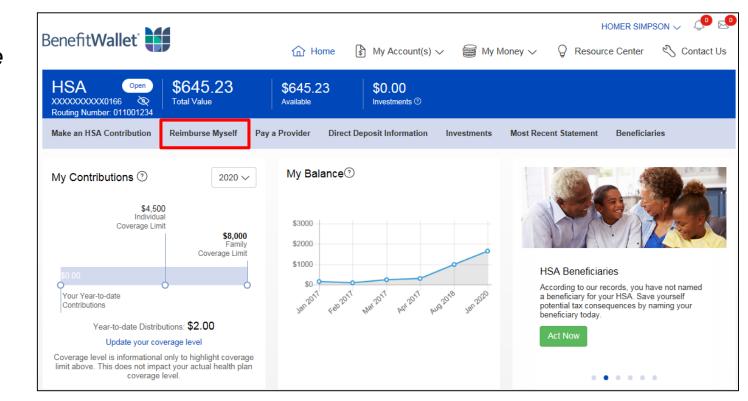

# How do I make payments and reimbursements?

Select *Reimburse Myself* 

or

*Pay a Provider* from the quick links