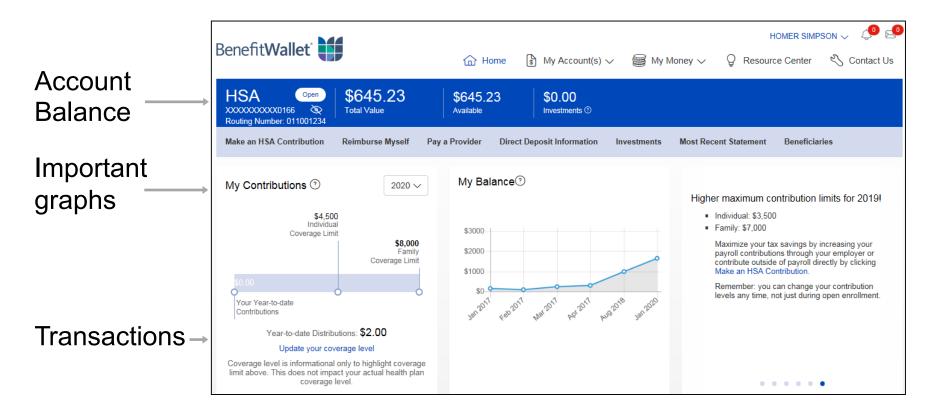

# What can I find on the home page?

#### View recent account activity directly from the bottom of the home page.

| Transactions | My Pending Transactions | My Processed Contributions My Processed Payments |               | ts Transactions Held |         |          |
|--------------|-------------------------|--------------------------------------------------|---------------|----------------------|---------|----------|
| Date         | Туре                    | Description                                      |               | Withdrawal           | Deposit | Tax Year |
| 12/31/2019   | INTEREST POSTED         | INTEREST POSTED THROUG                           | GH 12/31/2019 |                      | \$0.05  | 2019     |
| 11/29/2019   | INTEREST POSTED         | INTEREST POSTED THROUG                           | GH 11/30/2019 |                      | \$0.05  | 2019     |
| 11/13/2019   | DEBIT CARD PURCHASE     | WEIS MARKETS -TEST WILL                          | IAMSPORT PA   | \$2.00               |         | 2019     |
| 11/12/2019   | DEBIT CARD PURCHASE     | WEIS MARKETS -TEST WILL                          | IAMSPORT PA   | \$5.00               |         | 2019     |
| 11/08/2019   | DEBIT CARD PURCHASE     | WEIS MARKETS -TEST WILL                          | IAMSPORT PA   | \$5.00               |         | 2019     |
| 11/06/2019   | DEBIT CARD PURCHASE     | WEIS MARKETS -TEST WILL                          | IAMSPORT PA   | \$10.00              |         | 2019     |
| 11/05/2019   | DEBIT CARD PURCHASE     | WEIS MARKETS -TEST WILL                          | IAMSPORT PA   | \$1.00               |         | 2019     |
|              |                         |                                                  |               |                      |         |          |

More transactions