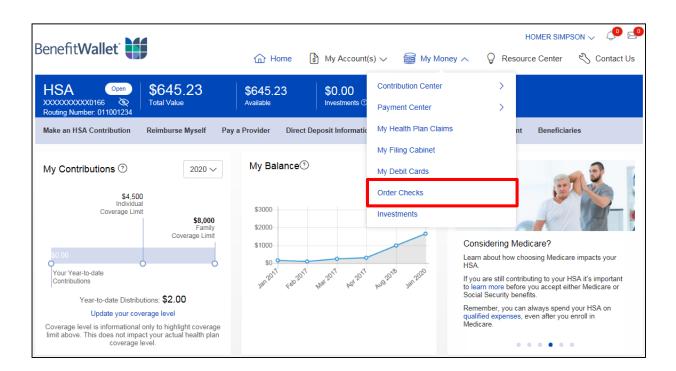

#### How do I order checks?

Go to *Order Checks* from the My Money Menu

Note: You must submit a Master Signature Card before receiving a checkbook. To download your Master Signature Card, go to the Resource Center