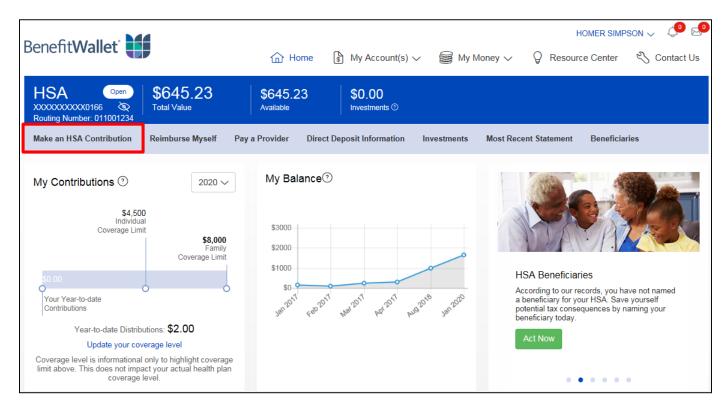

## How do I make an electronic contribution?

Select *Make an HSA Contribution* from the quick links