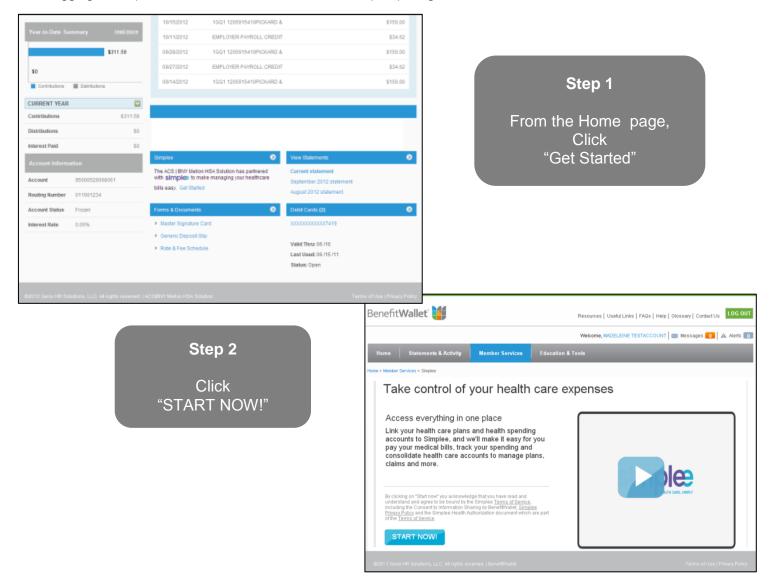

After logging into mybenefitwallet.com, follow these five easy steps to get started.