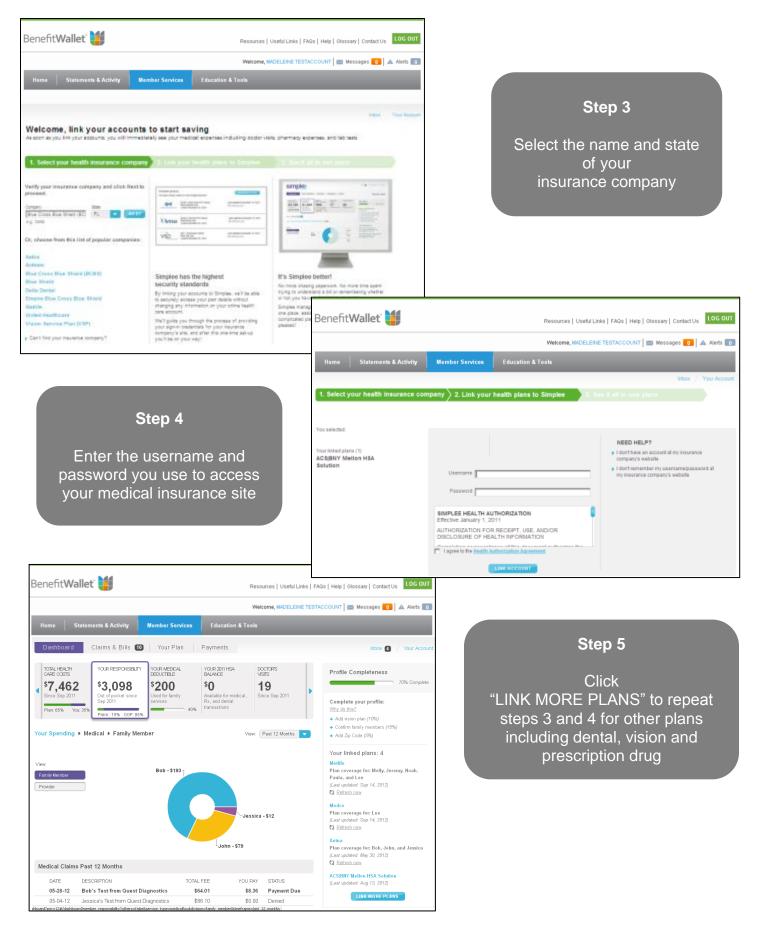

After logging into mybenefitwallet.com, follow these five easy steps to get started.