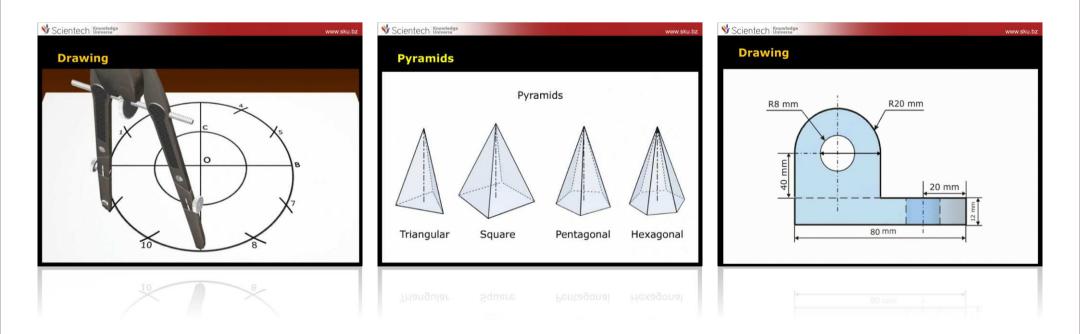

SKU Engineering Drawing is accommodated with three dimensional animations which help students to visualize the objects in the positions asked in the questions. Drawings have been drawn in correct sequences with neat and clean sketches and steps of how to draw it. SKU makes Engineering Drawing easy for every engineering student.

Students will get step by step procedure to draw every drawing whether it is line's projection, solid's projection, plane's projection or whatever.

### **Topics covered:**

- Special Curves (Spirals, Involutes, Cycloids, Epicycloids, Trochoid, Hypotrochoid)
- Orthographic projections
- Projections of Points
- Projections of Straight lines
- Projection of Auxiliary planes
- Projections of Planes
- Projections of Solids
- Sections of Solids
- Development of surfaces
- Intersection of Surfaces
- Isometric Projections
- Perspective Projections