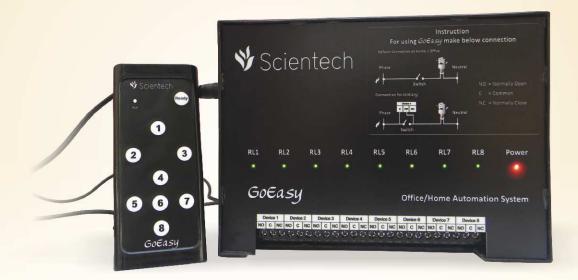

# Office/Home Automation System

Have you ever wished you could control your home and office appliances with a handheld wireless remote from the comfort of your bed or sofa? If yes, then Scientech Technologies' **"GoEasy"** will be the right choice, which will provide you to control lighting and appliances remotely, turning them ON and OFF at just press of a button. Also, it has LED indication which shows ON/OFF status of device.

## **Features & Benefits**

- Power indication
- Device On/Off indication
- Total shock proof (we need not to touch the switch board as it operates with remote control)
- Easy fitting with existing wiring
- Operate through remote control as well as from main unit manually
- Energy saving (Device can be put on or off when not needed)

## **Technical Specifications**

| Input                    | : 12V DC                     |  |
|--------------------------|------------------------------|--|
| Output load              | : 110V-230 AC                |  |
| No. of load              | : 8 nos.                     |  |
| Load capacity            | : 750W each device           |  |
| <b>Output Indication</b> | LED                          |  |
| Remote Battery           | : 3.7V Li-ion (rechargeable) |  |