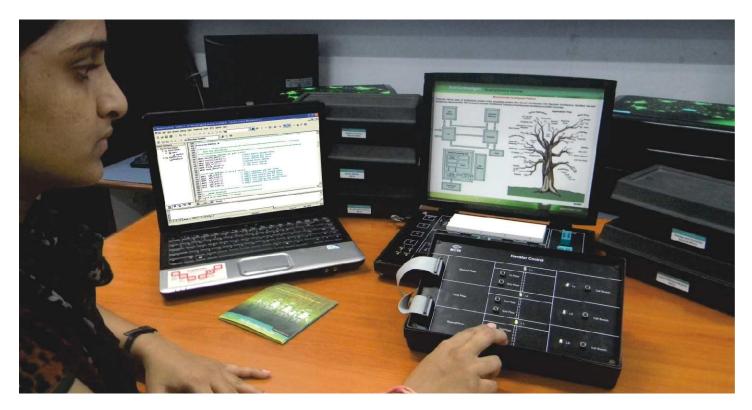

## **Elevator Control module**

Elevator control module MC06 enables the students and practicing engineers to gain invaluable practical experience of the principles and application of Elevator and Microcontroller.

The object is to connect and program an external controller to monitor and control the Elevator system.

Elevator control module is shown with the help of switches and LEDs. MC06 is connected with Nvis Microcontroller development platforms. Three floors are shown on board. Switches are used to call and go to the desired floor. LEDs indicate the floor on which the elevator is present. The Elevator module is made in such a way that students can understand how elevators can be controlled by Microcontroller and also get familiar with inputs and outputs of a Microcontroller.