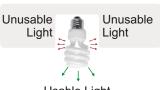

### **Technical Specifications**

Luminance : 500lm ± 10%

Power Factor : >0.9

Input Voltage: 90V-270V AC

**Driver** : Constant current type

Usable Light

Usable Light