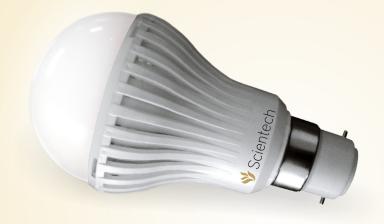

# Brighter is Better

Scientech 2023A

Scientech 2023A

LED Bulb

#### **Features**

- Environment friendly
- Long lasting
- Unbreakable
- Energy saving
- Repairable
- No UV Radiations
- Short payback period
- More light output
- Brightness remains the same even with passage of time

### **Technical Specifications**

Luminance : 500lm ± 10%

Power Factor : >0.9

Input Voltage: 90V-270V AC

**Driver** : Constant current type

Usable Light

Usable Light