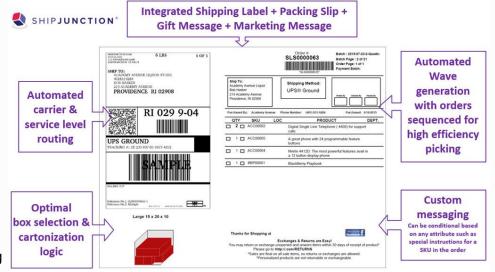

# Why You Need ShipJunction

ShipJunction is a multi-carrier shipping system focused on the automation of shipping related processes/workflows/steps.

Fast high-volume shipping, bulk fulfillment and EDI order fulfillment are our specialties. We produce all the documents required to ship an order. Along with the rate-shopped shipping labels, we also generate the branded trading partner packing slips, pick lists and GS1-128 labels.

#### **Features**

- Faster automated shipping. It's a 1 click/scan operation to print all required labels for all orders.
- Optimal carrier and service method for each package based on business rules
- Bulk fulfillment: pre-print all labels and allocate optimized pick waves
- Fast individual shipping label printing
- EDI fulfillment: Branded trading partner packing slips and UCC128 labels
- Automated packing: using algorithmic box assignments, we make sure the right products are always going into the smallest box

#### **Our Solution**

ShipJunction is a multicarrier shipping system that generates all the required documents, enables bulk fulfillment, has automated best way routing, and cartonization all in one comprehensive portal- so you can focus on making your business great.