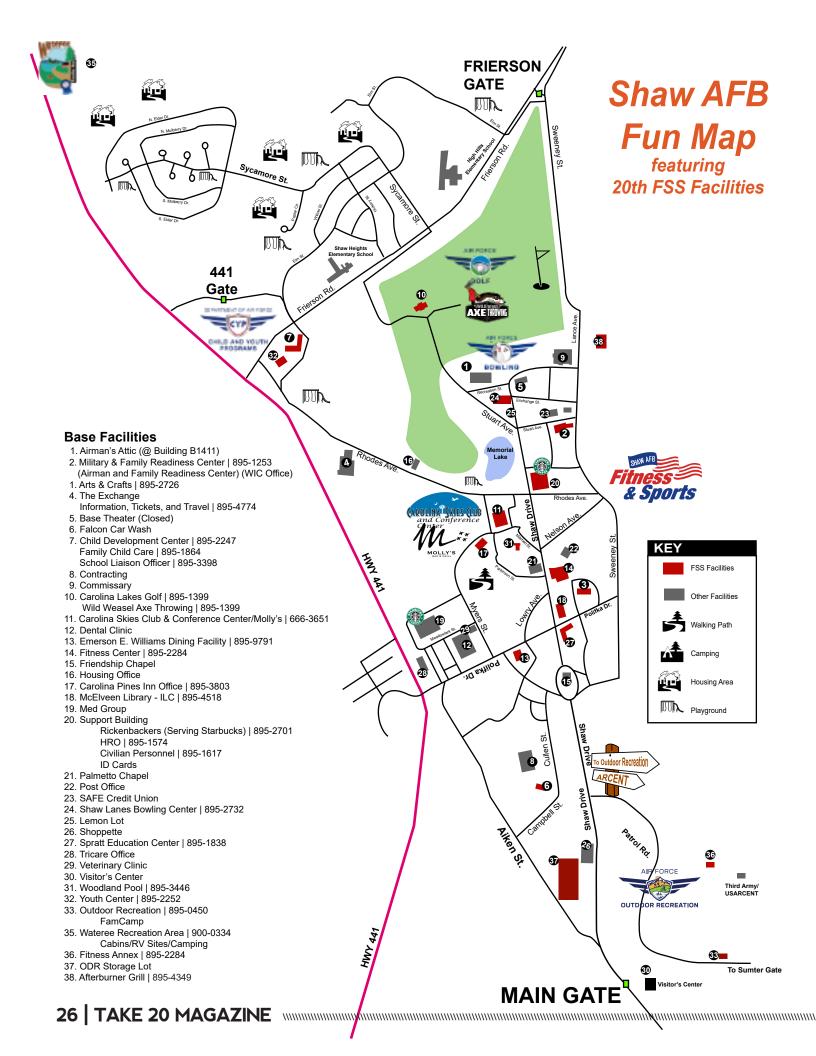

### FSS DIRECTORY Operating hours are subject to change. Check online or with the facility prior to making plans.

38

27

8

1

10

17

18

7

20

24

13

6

Numbered circles indicate location on Shaw AFB Fun Map.

Afterburner Grill (803) 895-4349 5802 Killian Avenue Breakfast: 6-8 a.m. Lunch: 11 a.m.- 1 p.m. · Dinner: 4:30- 7 p.m.

Military & Family Readiness Center (Airman & Family Readiness Center) (803) 895-1253 524 Stuart Avenue Monday - Friday: 7:30 a.m. - 4:30 p.m.