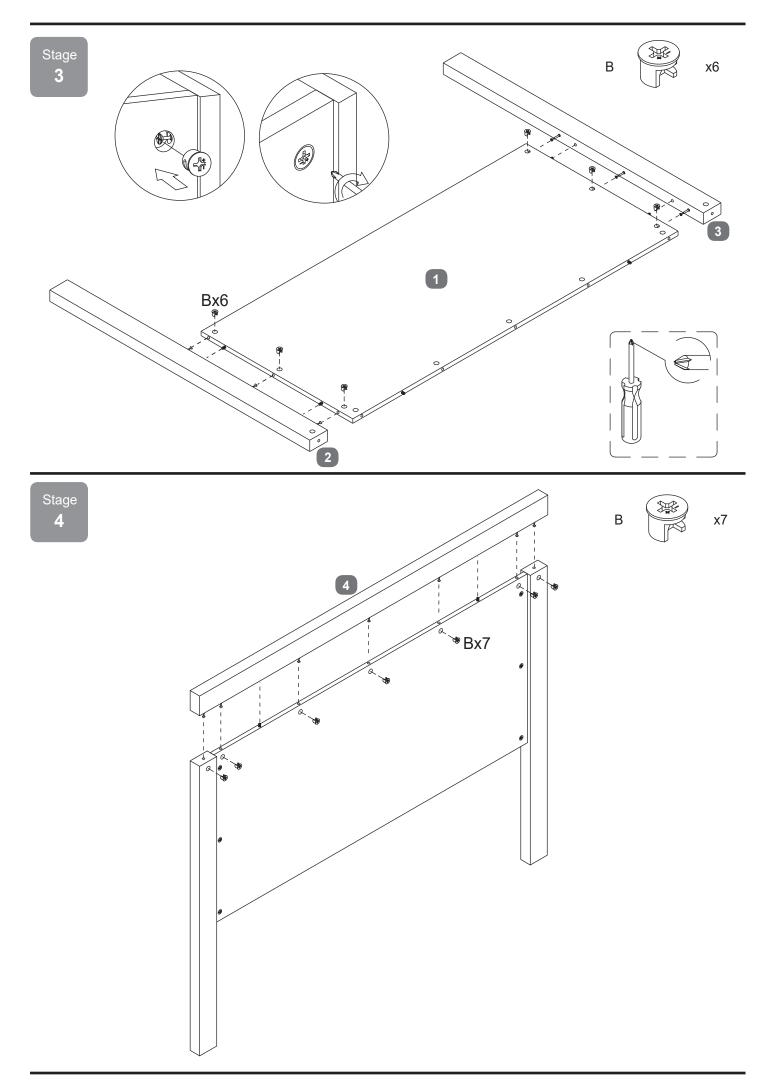

## Fittings Checklist

| Code | Description               | Qty | Code | Description                | Qty |
|------|---------------------------|-----|------|----------------------------|-----|
| Α    | Cam bolt                  | x13 | Н    | Spanner for M8 nuts        | x1  |
| В    | Cam lock                  | x13 | J    | Screw (Ø4x30mm)            | x20 |
| С    | Threaded stud (M8x90mm)   | x8  | K    | Bolt (M6x30mm)             | x9  |
| D    | Dowel (Ø8x30mm)           | x14 | L    | Spring washer for M6 bolts | x9  |
| E    | Nuts for M8 stud          | x8  | M    | Flat washer for M6 bolts   | х9  |
| F    | Half-moon bracket         | x8  | N    | Allen key for M6 bolts     | x1  |
| G    | Spring washer for M8 stud | x8  | Р    | Flat washer for M8 stud    | x8  |