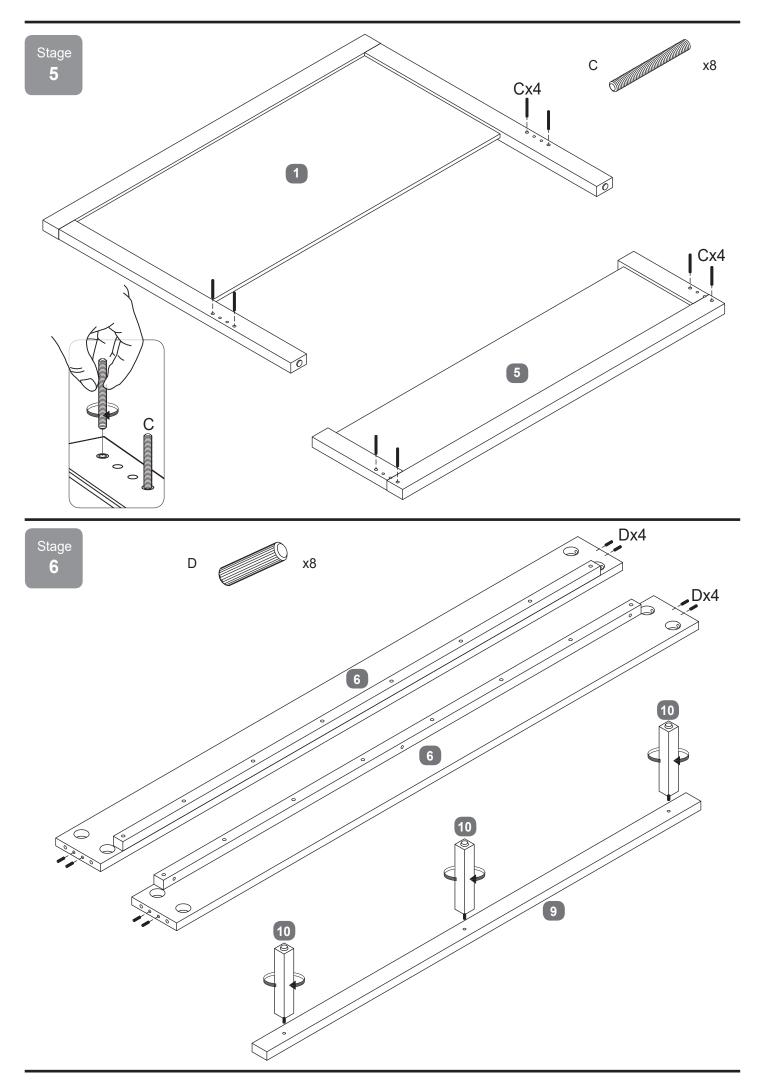

## Fittings Checklist

| Code | Description               | Qty | Code | Description                | Qty |
|------|---------------------------|-----|------|----------------------------|-----|
| Α    | Cam bolt                  | x13 | Н    | Spanner for M8 nuts        | x1  |
| В    | Cam lock                  | x13 | J    | Screw (Ø4x30mm)            | x20 |
| С    | Threaded stud (M8x90mm)   | x8  | K    | Bolt (M6x30mm)             | x9  |
| D    | Dowel (Ø8x30mm)           | x14 | L    | Spring washer for M6 bolts | x9  |
| E    | Nuts for M8 stud          | x8  | M    | Flat washer for M6 bolts   | х9  |
| F    | Half-moon bracket         | x8  | N    | Allen key for M6 bolts     | x1  |
| G    | Spring washer for M8 stud | x8  | Р    | Flat washer for M8 stud    | x8  |