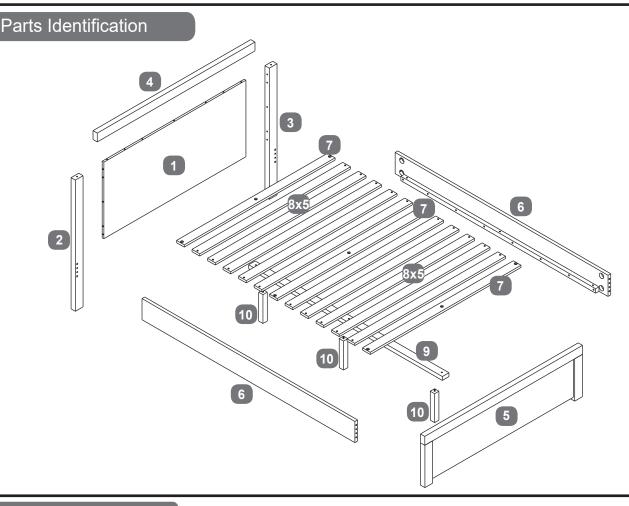

#### Parts Checklist

| Ref. | Description               | Qty | Ref. | Description               | Qty |
|------|---------------------------|-----|------|---------------------------|-----|
| 1    | Inner panel for headboard | 1   | 6    | Side rail                 | 2   |
| 2    | LH headboard leg          | 1   | 7    | End & central wooden slat | 3   |
| 3    | RH headboard leg          | 1   | 8    | Normal wooden slat        | 10  |
| 4    | Top rail for headboard    | 1   | 9    | Centre support rail       | 1   |
| 5    | Footboard                 | 1   | 10   | Centre support leg        | 3   |