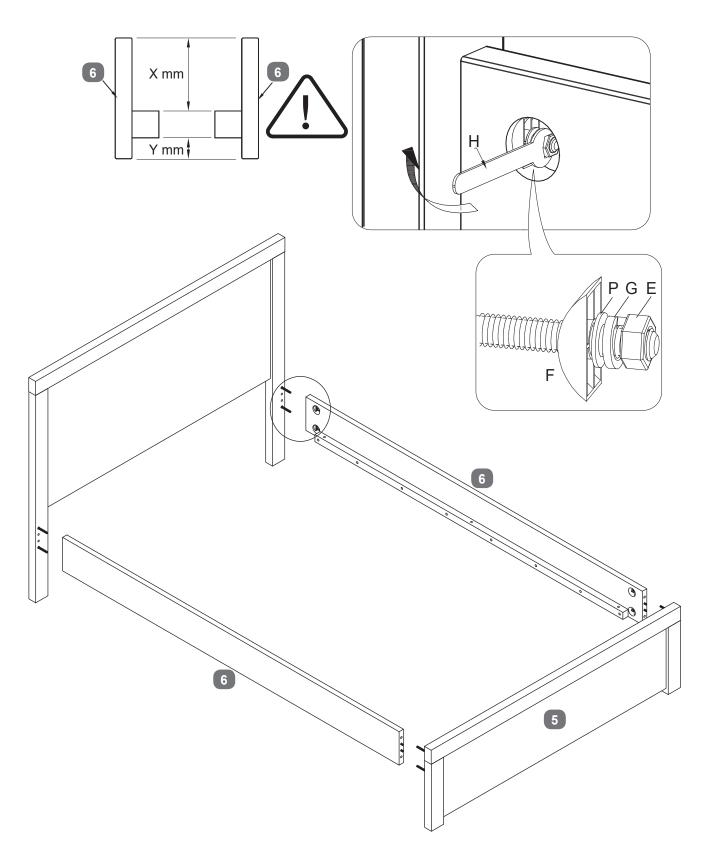

## Fittings Checklist

| Code | Description               | Qty | Code | Description                | Qty |
|------|---------------------------|-----|------|----------------------------|-----|
| Α    | Cam bolt                  | x13 | Н    | Spanner for M8 nuts        | x1  |
| В    | Cam lock                  | x13 | J    | Screw (Ø4x30mm)            | x20 |
| С    | Threaded stud (M8x90mm)   | x8  | K    | Bolt (M6x30mm)             | x9  |
| D    | Dowel (Ø8x30mm)           | x14 | L    | Spring washer for M6 bolts | x9  |
| E    | Nuts for M8 stud          | x8  | M    | Flat washer for M6 bolts   | х9  |
| F    | Half-moon bracket         | x8  | N    | Allen key for M6 bolts     | x1  |
| G    | Spring washer for M8 stud | x8  | Р    | Flat washer for M8 stud    | x8  |