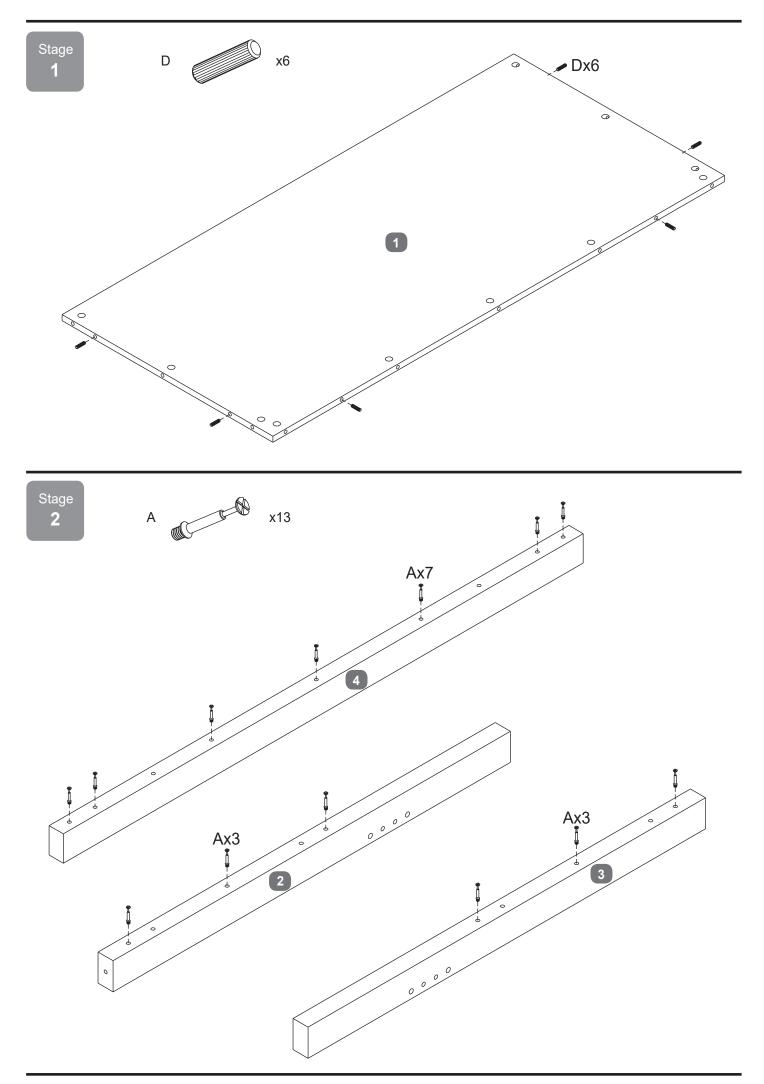

#### Parts Checklist

| Ref. | Description               | Qty | Ref. | Description               | Qty |
|------|---------------------------|-----|------|---------------------------|-----|
| 1    | Inner panel for headboard | 1   | 6    | Side rail                 | 2   |
| 2    | LH headboard leg          | 1   | 7    | End & central wooden slat | 3   |
| 3    | RH headboard leg          | 1   | 8    | Normal wooden slat        | 10  |
| 4    | Top rail for headboard    | 1   | 9    | Centre support rail       | 1   |
| 5    | Footboard                 | 1   | 10   | Centre support leg        | 3   |

## Fittings Checklist

| Code | Description               | Qty | Code | Description                | Qty |
|------|---------------------------|-----|------|----------------------------|-----|
| Α    | Cam bolt                  | x13 | Н    | Spanner for M8 nuts        | x1  |
| В    | Cam lock                  | x13 | J    | Screw (Ø4x30mm)            | x20 |
| С    | Threaded stud (M8x90mm)   | x8  | K    | Bolt (M6x30mm)             | x9  |
| D    | Dowel (Ø8x30mm)           | x14 | L    | Spring washer for M6 bolts | x9  |
| E    | Nuts for M8 stud          | x8  | M    | Flat washer for M6 bolts   | х9  |
| F    | Half-moon bracket         | x8  | N    | Allen key for M6 bolts     | x1  |
| G    | Spring washer for M8 stud | x8  | Р    | Flat washer for M8 stud    | x8  |