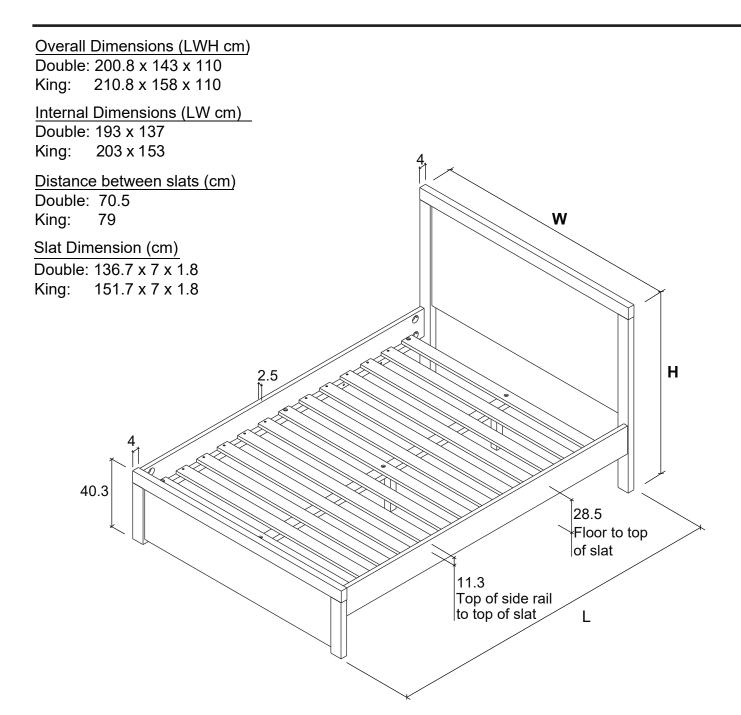

Flat washer for M6 bolts   | х9  |
| F    | Half-moon bracket         | x8  | N    | Allen key for M6 bolts     | x1  |
| G    | Spring washer for M8 stud | x8  | Р    | Flat washer for M8 stud    | x8  |

#### Additional Tools Required



#### Care & Maintenance

In the unlikely even of missing or damaged parts. Please email hello@time4sleep.co.uk Please have this guide at hand requesting the code reference number shown, when requesting spare or replacement parts.

### General Hints & Tips



Please retain your assembly instruction and tools provided for future use.

Periodically check that all bolts are still tight.

Assembly requires two persons.





Approximate time to assemble this product



Page 3 of 8



Page 4 of 8



Page 5 of 8





x8



x8



x8



Ρ



x8





Page 7 of 8