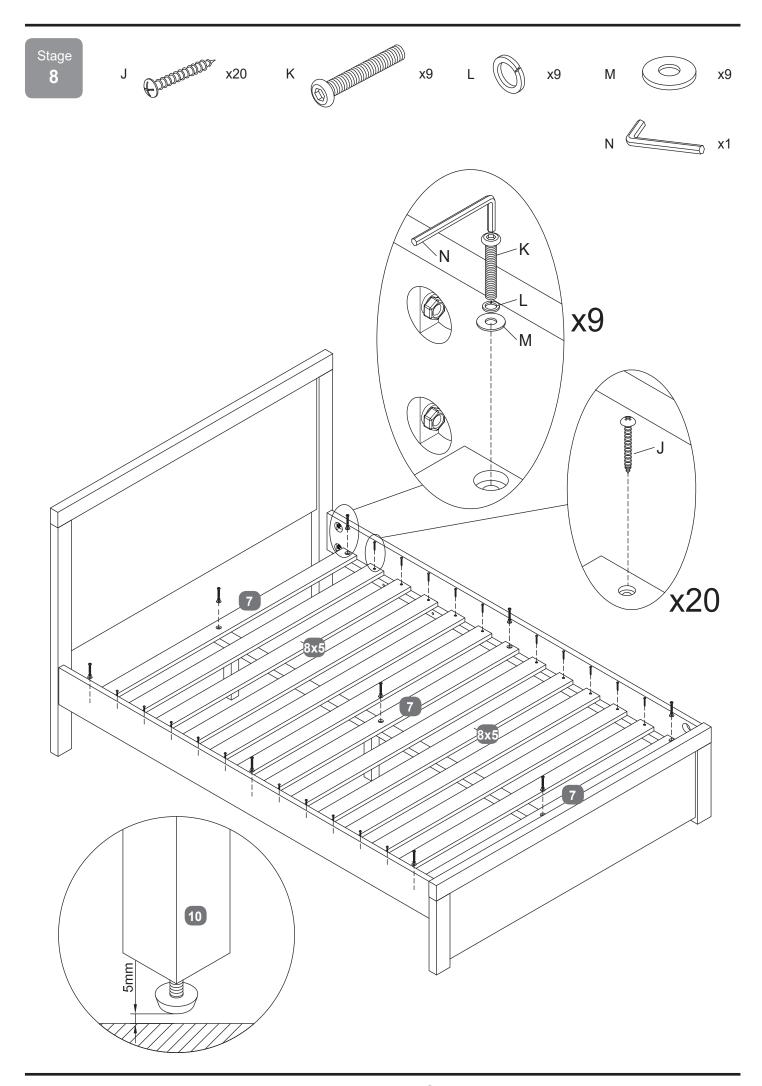

#### Parts Checklist

| Ref. | Description               | Qty | Ref. | Description               | Qty |
|------|---------------------------|-----|------|---------------------------|-----|
| 1    | Inner panel for headboard | 1   | 6    | Side rail                 | 2   |
| 2    | LH headboard leg          | 1   | 7    | End & central wooden slat | 3   |
| 3    | RH headboard leg          | 1   | 8    | Normal wooden slat        | 10  |
| 4    | Top rail for headboard    | 1   | 9    | Centre support rail       | 1   |
| 5    | Footboard                 | 1   | 10   | Centre support leg        | 3   |

## Fittings Checklist

| Code | Description               | Qty | Code | Description                | Qty |
|------|---------------------------|-----|------|----------------------------|-----|
| Α    | Cam bolt                  | x13 | Н    | Spanner for M8 nuts        | x1  |
| В    | Cam lock                  | x13 | J    | Screw (Ø4x30mm)            | x20 |
| С    | Threaded stud (M8x90mm)   | x8  | K    | Bolt (M6x30mm)             | x9  |
| D    | Dowel (Ø8x30mm)           | x14 | L    | Spring washer for M6 bolts | x9  |
| E    | Nuts for M8 stud          | x8  | M    | Flat washer for M6 bolts   | х9  |
| F    | Half-moon bracket         | x8  | N    | Allen key for M6 bolts     | x1  |
| G    | Spring washer for M8 stud | x8  | Р    | Flat washer for M8 stud    | x8  |