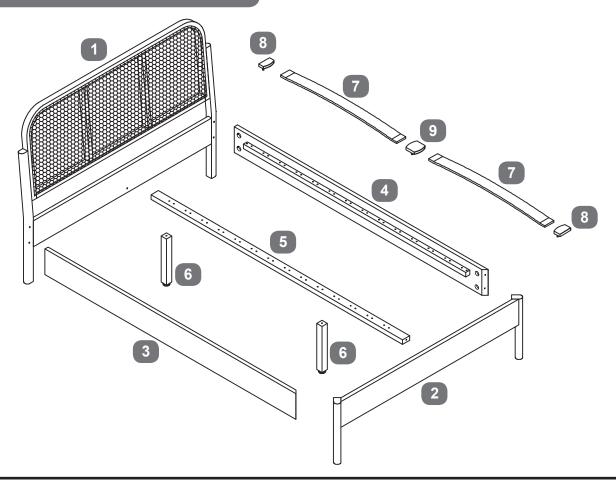

### Parts Identification

### Parts Checklist

| Ref. | Description    | Qty | Box | Ref. | Description              |               | Qty   | Box |
|------|----------------|-----|-----|------|--------------------------|---------------|-------|-----|
| 1    | Headboard      | 1   | 1   | 6    | Centre Rail Support Legs |               | 2     | 2   |
| 2    | Footboard      | 1   | 1   | 7    | Bentwood Slats           | Double / King | 28/30 | 3   |
| 3    | Side Rail - LH | 1   | 2   | 8    | Single Plastic Caps      | Double/King   | 28/30 | 3   |
| 4    | Side Rail - RH | 1   | 2   | 9    | Double Plastic Caps      | Double / King | 14/15 | 3   |
| 5    | Centre Rail    | 1   | 2   |      |                          |               |       |     |