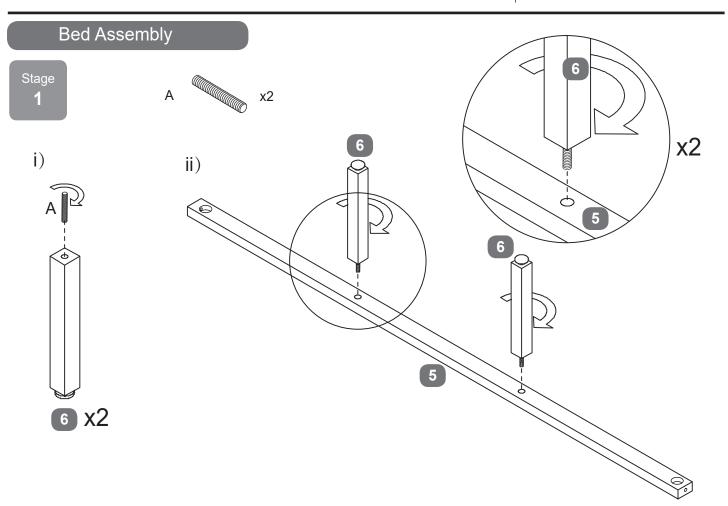

#### HARDWARE NEEDED FOR BED ASSEMBLY

| Code | Description                                                                     | Qty | Box | Code | Description                 |   | Qty | Box |
|------|---------------------------------------------------------------------------------|-----|-----|------|-----------------------------|---|-----|-----|
| Α    | Bolts (M8x45mm) for fitting centre rail support legs                            | x2  | 3   | E    | Spring washers for M8 bolts |   | x10 | 3   |
| В    | Bolts (M8x80mm) for fitting side rails (3&4) to headboard (1) and footboard (2) | x10 | 3   | F    | Bracket                     |   | x10 | 3   |
| С    | Nuts for M8 bolts                                                               | x10 | 3   | G    | Spanner for M8 bolts        | 3 | x1  | 3   |
| D    | Flat washers for M8 bolts                                                       | x10 | 3   |      |                             |   |     |     |