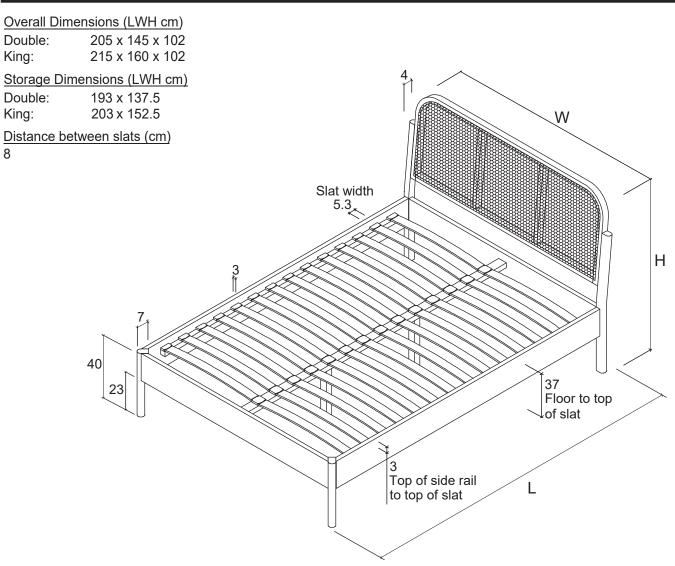

| F    | Bracket                     |   | x10 | 3   |
| С    | Nuts for M8 bolts                                                               | x10 | 3   | G    | Spanner for M8 bolts        | 3 | x1  | 3   |
| D    | Flat washers for M8 bolts                                                       | x10 | 3   |      |                             |   |     |     |

## Care & Maintenance

In the unlikely event of missing or damaged parts, please contact your retailer. Please have this guide at hand quoting the part code reference numbers shown when requesting spare or replacement parts.

## General Hints & Tips



Please retain your assembly instruction and tools provided for future use.

Periodically check that all bolts are still tight.



Approximate time to assemble this product









Page 4 of 4