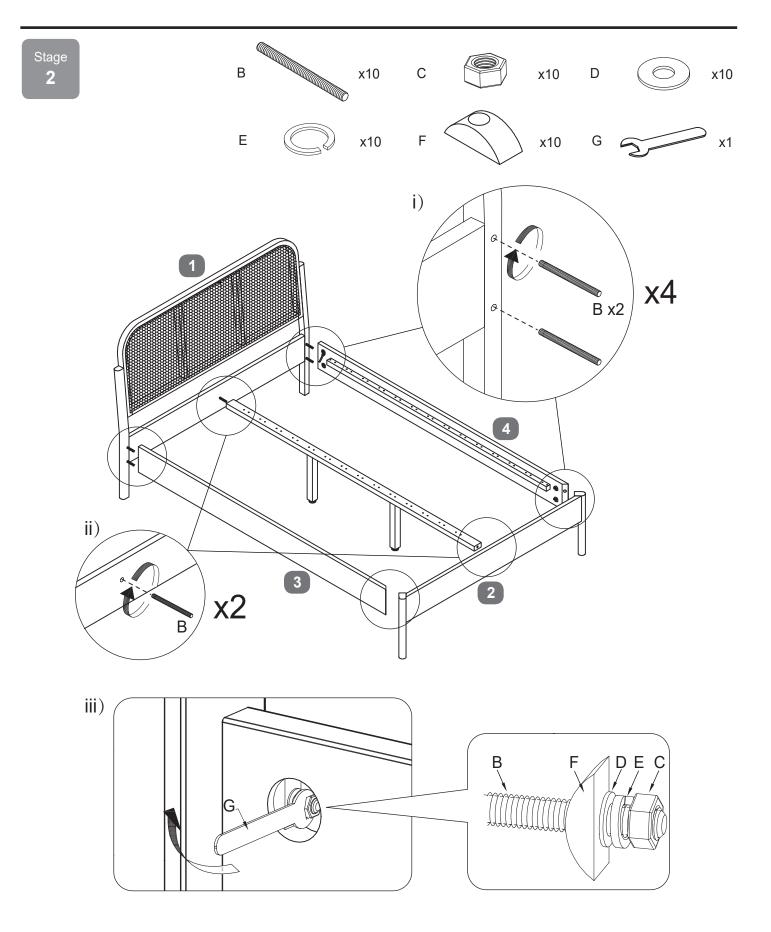

#### HARDWARE NEEDED FOR BED ASSEMBLY

| Code | Description                                                                     | Qty | Box | Code | Description                 |   | Qty | Box |
|------|---------------------------------------------------------------------------------|-----|-----|------|-----------------------------|---|-----|-----|
| Α    | Bolts (M8x45mm) for fitting centre rail support legs                            | x2  | 3   | E    | Spring washers for M8 bolts |   | x10 | 3   |
| В    | Bolts (M8x80mm) for fitting side rails (3&4) to headboard (1) and footboard (2) | x10 | 3   | F    | Bracket                     |   | x10 | 3   |
| С    | Nuts for M8 bolts                                                               | x10 | 3   | G    | Spanner for M8 bolts        | 3 | x1  | 3   |
| D    | Flat washers for M8 bolts                                                       | x10 | 3   |      |                             |   |     |     |