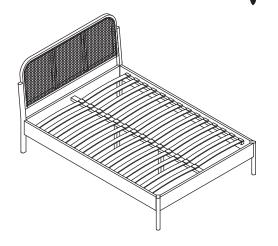

# COLMAR RATTAN BED DOUBLE AND KING SIZE

PLEASE READ this sheet prior to assembly to familiarise yourself with the various stages of construction.

Carefully open the pack supplied and check the contents against the parts and fittings check list. Do not destroy any of the packaging until you are certain that you have all the necessary parts for the assembly.