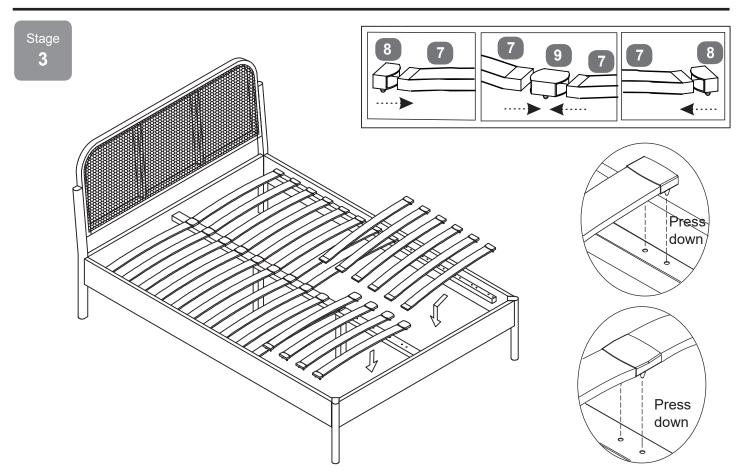

### Parts Identification

### Parts Checklist

| Ref. | Description    | Qty | Box | Ref. | Description              |               | Qty   | Box |
|------|----------------|-----|-----|------|--------------------------|---------------|-------|-----|
| 1    | Headboard      | 1   | 1   | 6    | Centre Rail Support Legs |               | 2     | 2   |
| 2    | Footboard      | 1   | 1   | 7    | Bentwood Slats           | Double / King | 28/30 | 3   |
| 3    | Side Rail - LH | 1   | 2   | 8    | Single Plastic Caps      | Double/King   | 28/30 | 3   |
| 4    | Side Rail - RH | 1   | 2   | 9    | Double Plastic Caps      | Double / King | 14/15 | 3   |
| 5    | Centre Rail    | 1   | 2   |      |                          |               |       |     |