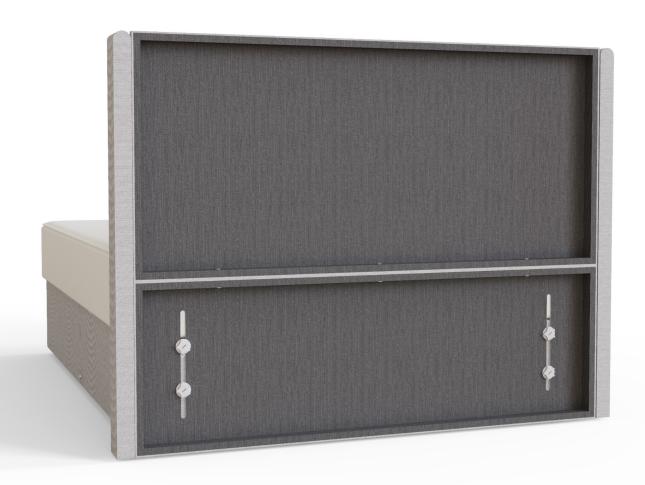

# EMMA WINGED 2 PANEL HEADBOARD FIXING ASSEMBLY INSTRUCTION GUIDE

Carefully unpack your headboard.

Do not use a knife to cut through packaging.

Assembly: 2 person

Required area: 1 x 2 metres

Required tools: cross head screwdriver