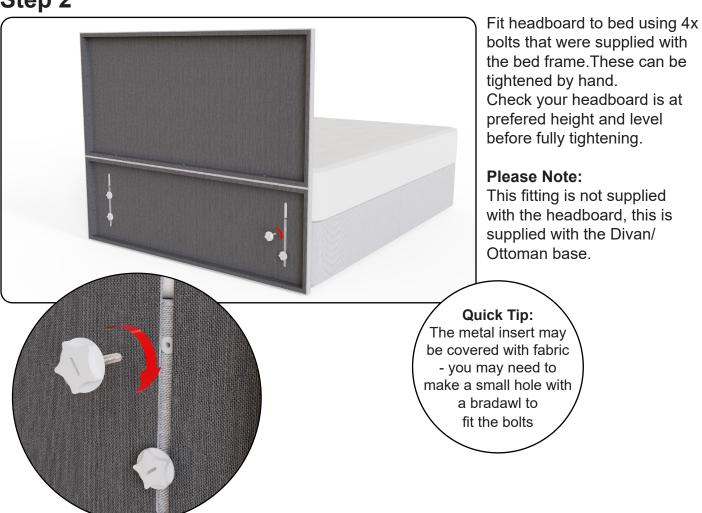

s well as choking hazard from small components.

#### Warning:

Please use this product for the specified purpose only, it is not to be stood on. If parts are missing, broken, damaged or worn stop using the product until fully repaired.

Failure to follow safety and warning information could result in serious injury.

#### Recommendations:

Please periodically check all fittings and re-tighten if necessary.

To avoid fire risks, warping and surface de-lamination keep away from strong heat sources and never allow liquid to remain on your furniture. To clean, lightly dampen a soft cloth and wipe, buffing with a dry clean cloth.

# Supplied Fittings

33SR-13C 2019-11-15





Please check you have the correct fittings and read through before commencing with assembly.

## Step 1



### Step 2



# Step 3



Manufactured by: Serene Furnishings Limited Unit 1D, The Hill Top Estate, Shaw Street, West Bromwich, B70 0TX, United Kingdom