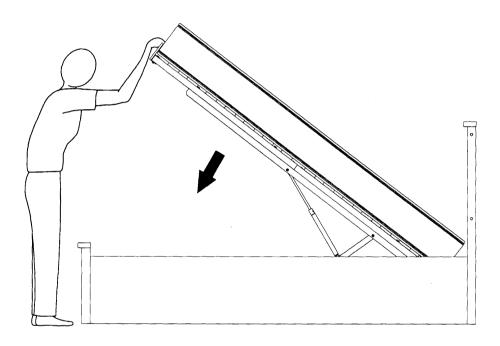

## " IMPORTANT NOTE "

WHEN THE BED IS BUILT AND THE MATTRESS FRAME IS AT 45 DEGREE PLEASE PLACE THE MATTRESS ON THE BED.

PLEASE NOTE THAT THE WEIGHT OF THE MATTRESS IS REQUIRED TO HELP CLOSE THE BED.

TO LOWER THE SLEEPING PLATFORM STAND AT THE FOOT END OF THE BED AND PUSH SHARPLY DOWNWARDS USING BOTH HANDS.