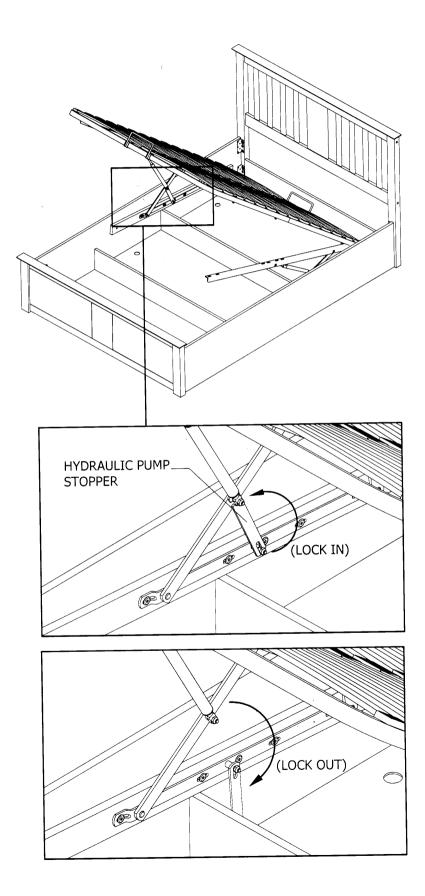

PPORT (R) | 1 PC   |         | M12.8 SPANAR                                             | 1 PC    |
| В             | HYDRAULIC PUMP                                  | 2 PCS  |         | M14 SPANAR                                               | 1 PC    |
|               | Prepared By, Hisham                             |        | *CAUTI( | ON : KEEP ALL HARDWARE PARTS OUT OF REACH OF CH          | ILDREN* |

## " IMPORTANT NOTE "

WHEN THE BED IS BUILT AND THE MATTRESS FRAME IS AT 45 DEGREE PLEASE PLACE THE MATTRESS ON THE BED.

PLEASE NOTE THAT THE WEIGHT OF THE MATTRESS IS REQUIRED TO HELP CLOSE THE BED.

TO LOWER THE SLEEPING PLATFORM STAND AT THE FOOT END OF THE BED AND PUSH SHARPLY DOWNWARDS USING BOTH HANDS.



## **CAUTION:**

PLEASE USE HYDRAULIC PUMP STOPPER FOR SAFETY PURPOSE.



.