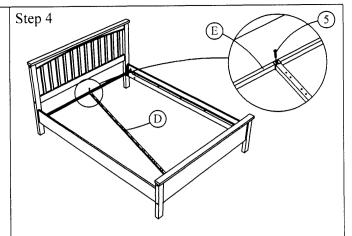

Put in cross bars and fix in bolt '4' as shown in diagram and tighten all bolts.

Fix center bar 'D' to cross bar 'E' by follow like diagram as shown.

Fix in support leg with bolt 'G' as shown.