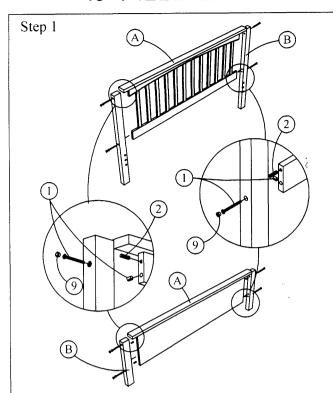

## ASSEMBLY INSTRUCTION FOR 45-7422L-EM-MSR-75

Assemble the bed frame headboard and footboard component as shown and tighten all bolt.

Hook the side rail to bolt as shown and don't tighten the bolt yet.