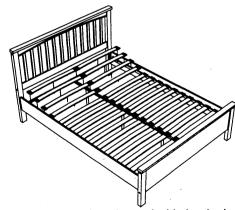

## Step 6

Each wood slat must be inserted with a single end plastic cap and a double end plastic cap as shown on the picture.

Once both wood slats have been inserted with the plastic caps, fix it on the wood side rails and center bar by pressing it accordingly to the default holes. Ensure the plastic cap's pin is aimed to the hole. At last make sure all screws and bolts are tighten.