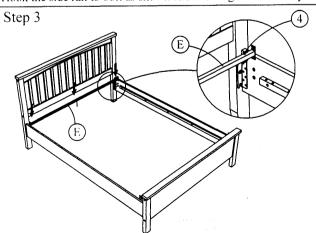

## ASSEMBLY INSTRUCTION FOR 45-7422L-EM-MSR-75

Assemble the bed frame headboard and footboard component as shown and tighten all bolt.

Hook the side rail to bolt as shown and don't tighten the bolt yet.