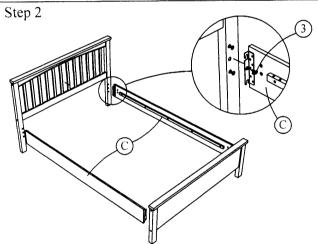

Put in cross bars and fix in bolt '4' as shown in diagram and tighten all bolts.

Fix center bar 'D' to cross bar 'E' by follow like diagram as shown.

Fix in support leg with bolt 'G' as shown.