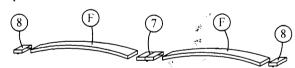

## Step 6

Each wood slat must be inserted with a single end plastic cap and a double end plastic cap as shown on the picture.

Once both wood slats have been inserted with the plastic caps, fix it on the wood side rails and center bar by pressing it accordingly to the default holes. Ensure the plastic cap's pin is aimed to the hole. At last make sure all screws and bolts are tighten.