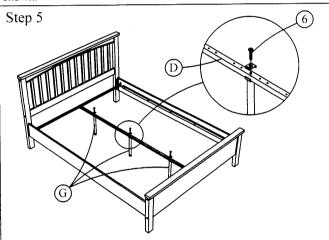

Put in cross bars and fix in bolt '4' as shown in diagram and tighten all bolts.

Fix center bar 'D' to cross bar 'E' by follow like diagram as shown.

Fix in support leg with bolt 'G' as shown.