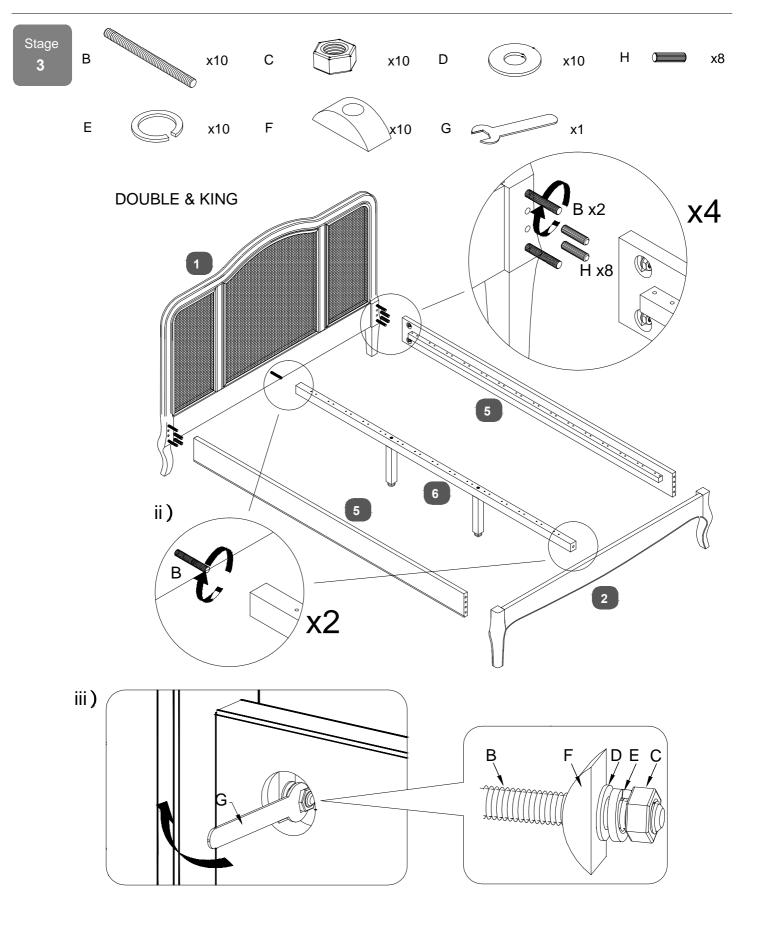

# Fittings Checklist

| HARDWARE NEEDED FOR BED ASSEMBLY |                                                                                                                                                             |                                                    |            |        |      |                             |                                               |                                                                                           |                 |                |
|----------------------------------|-------------------------------------------------------------------------------------------------------------------------------------------------------------|----------------------------------------------------|------------|--------|------|-----------------------------|-----------------------------------------------|-------------------------------------------------------------------------------------------|-----------------|----------------|
| Code                             | Description                                                                                                                                                 |                                                    | Qty        | Box    | Code | Description                 | on                                            |                                                                                           | Qty             | Box            |
| A                                | Bolts (M8x35mm) for fitting centre rail support legs                                                                                                        | ① Double&King Super King                           | x2<br>x4   | 3<br>3 |      | Spring wash<br>for M8 bolts |                                               | Double&King<br>Super King                                                                 | x14<br>x16      | 3<br>3         |
| В                                | Bolts (M8x80mm) for<br>fitting side rails (3&4) to<br>headboard (1) and footboard (2)                                                                       | Double&King<br>Super King                          | x14<br>x16 | 3<br>3 | F    | Bracket                     |                                               | Double&King<br>Super King                                                                 | x14<br>x16      | 3<br>3         |
| С                                | Nuts for M8 bolts                                                                                                                                           | Double&King<br>Super King                          | x14<br>x16 | 3<br>3 | G    | Spanner fo                  | or M8 bolts                                   | 5                                                                                         | )<br>x1         | 3              |
| D                                | Flat washers for<br>M8 bolts                                                                                                                                | Double&King<br>Super King                          | x14<br>x16 | 3<br>3 | Н    | Dowel (M1                   | 0 x40mm)                                      |                                                                                           | x10             | 3              |
|                                  |                                                                                                                                                             |                                                    |            |        | к    | Allen key t                 | for M8 bolts                                  |                                                                                           | x1              | 3              |
| pleas<br>hand                    | Care & Maintena<br>unlikely event of missing or da<br>e contact your retailer. Please<br>quoting the part code reference<br>requesting spare or replacement | amaged parts,<br>have this guide<br>e numbers shov |            |        | Gene | tools                       | se retain you<br>provided fo<br>odically chec | urassembly ins<br>r future use.<br>k that all bolts<br>pproximate time<br>semble this pro | are sti<br>e to |                |
| Sta<br>1                         | Bed Assembly                                                                                                                                                | 0                                                  | K          |        |      | D                           | K x1                                          | Double<br>Super I                                                                         | ۲<br>אing       | g A x2<br>A x4 |