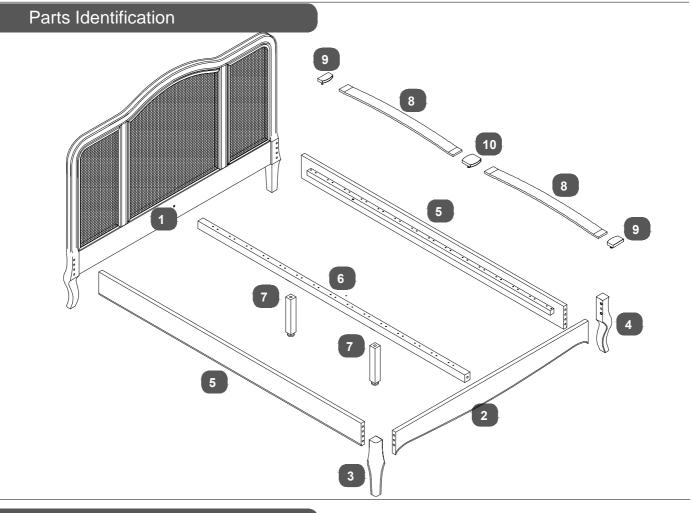

#### Parts Checklist

| Ref. | Description             | Qty | Box | Ref. | Description              |                          | Qty      | Box |
|------|-------------------------|-----|-----|------|--------------------------|--------------------------|----------|-----|
| 1    | Headboard               | 1   | 1   | 7    | Centre Rail Support Legs | Double / King/Super king | 2/2/4    | 1   |
| 2    | Footboard               | 1   | 2   | 8    | Bentwood Slats           | Double / King/Super king | 28/30/45 | 2   |
| 3    | LH Legs for FB          | 1   | 1   | 9    | Single Plastic Caps      | Double / King/Super king | 28/30/30 | 1   |
| 4    | RH Legs for FB          | 1   | 1   | -    | 0                        | Bousio frang/oupor aing  |          |     |
| 5    | Side Rails              | 2   | 3   | 10   | Double Plastic Caps      | Double / King/Super king | 14/15/30 | 1   |
| 6    | Centre Rail Double&King | 1   | 3   |      |                          |                          |          |     |
|      | Super King              | 2   | 3   |      |                          |                          |          |     |