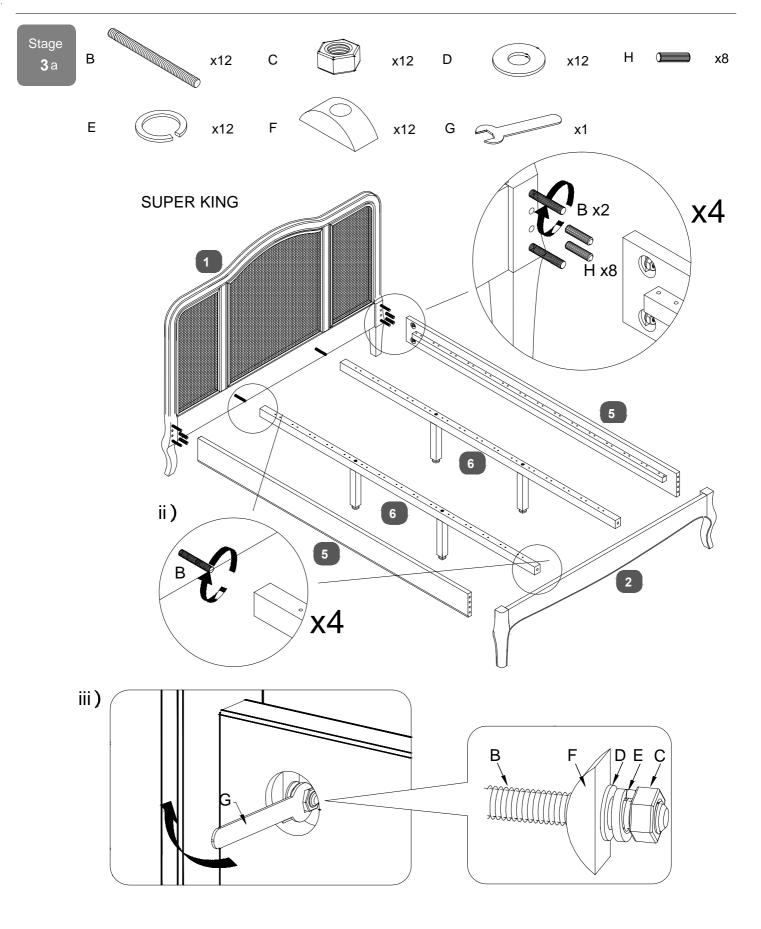

#### Parts Checklist

| Ref. | Description             | Qty | Box | Ref. | Description              |                          | Qty      | Box |
|------|-------------------------|-----|-----|------|--------------------------|--------------------------|----------|-----|
| 1    | Headboard               | 1   | 1   | 7    | Centre Rail Support Legs | Double / King/Super king | 2/2/4    | 1   |
| 2    | Footboard               | 1   | 2   | 8    | Bentwood Slats           | Double / King/Super king | 28/30/45 | 2   |
| 3    | LH Legs for FB          | 1   | 1   | 9    | Single Plastic Caps      | Double / King/Super king | 28/30/30 | 1   |
| 4    | RH Legs for FB          | 1   | 1   | -    | 0                        | Bousio frang/oupor aing  |          |     |
| 5    | Side Rails              | 2   | 3   | 10   | Double Plastic Caps      | Double / King/Super king | 14/15/30 | 1   |
| 6    | Centre Rail Double&King | 1   | 3   |      |                          |                          |          |     |
|      | Super King              | 2   | 3   |      |                          |                          |          |     |

# Fittings Checklist

| HARDWARE NEEDED FOR BED ASSEMBLY |                                                                                                                                                             |                                                    |            |        |      |                             |                                               |                                                                                           |                 |                |
|----------------------------------|-------------------------------------------------------------------------------------------------------------------------------------------------------------|----------------------------------------------------|------------|--------|------|-----------------------------|-----------------------------------------------|-------------------------------------------------------------------------------------------|-----------------|----------------|
| Code                             | Description                                                                                                                                                 |                                                    | Qty        | Box    | Code | Description                 | on                                            |                                                                                           | Qty             | Box            |
| A                                | Bolts (M8x35mm) for fitting centre rail support legs                                                                                                        | ① Double&King Super King                           | x2<br>x4   | 3<br>3 |      | Spring wash<br>for M8 bolts |                                               | Double&King<br>Super King                                                                 | x14<br>x16      | 3<br>3         |
| В                                | Bolts (M8x80mm) for<br>fitting side rails (3&4) to<br>headboard (1) and footboard (2)                                                                       | Double&King<br>Super King                          | x14<br>x16 | 3<br>3 | F    | Bracket                     |                                               | Double&King<br>Super King                                                                 | x14<br>x16      | 3<br>3         |
| С                                | Nuts for M8 bolts                                                                                                                                           | Double&King<br>Super King                          | x14<br>x16 | 3<br>3 | G    | Spanner fo                  | or M8 bolts                                   | 5                                                                                         | )<br>x1         | 3              |
| D                                | Flat washers for<br>M8 bolts                                                                                                                                | Double&King<br>Super King                          | x14<br>x16 | 3<br>3 | Н    | Dowel (M1                   | 0 x40mm)                                      |                                                                                           | x10             | 3              |
|                                  |                                                                                                                                                             |                                                    |            |        | к    | Allen key t                 | for M8 bolts                                  |                                                                                           | x1              | 3              |
| pleas<br>hand                    | Care & Maintena<br>unlikely event of missing or da<br>e contact your retailer. Please<br>quoting the part code reference<br>requesting spare or replacement | amaged parts,<br>have this guide<br>e numbers shov |            |        | Gene | tools                       | se retain you<br>provided fo<br>odically chec | urassembly ins<br>r future use.<br>k that all bolts<br>pproximate time<br>semble this pro | are sti<br>e to |                |
| Sta<br>1                         | Bed Assembly                                                                                                                                                | 0                                                  | K          |        |      | D                           | K x1                                          | Double<br>Super I                                                                         | ۲<br>אing       | g A x2<br>A x4 |