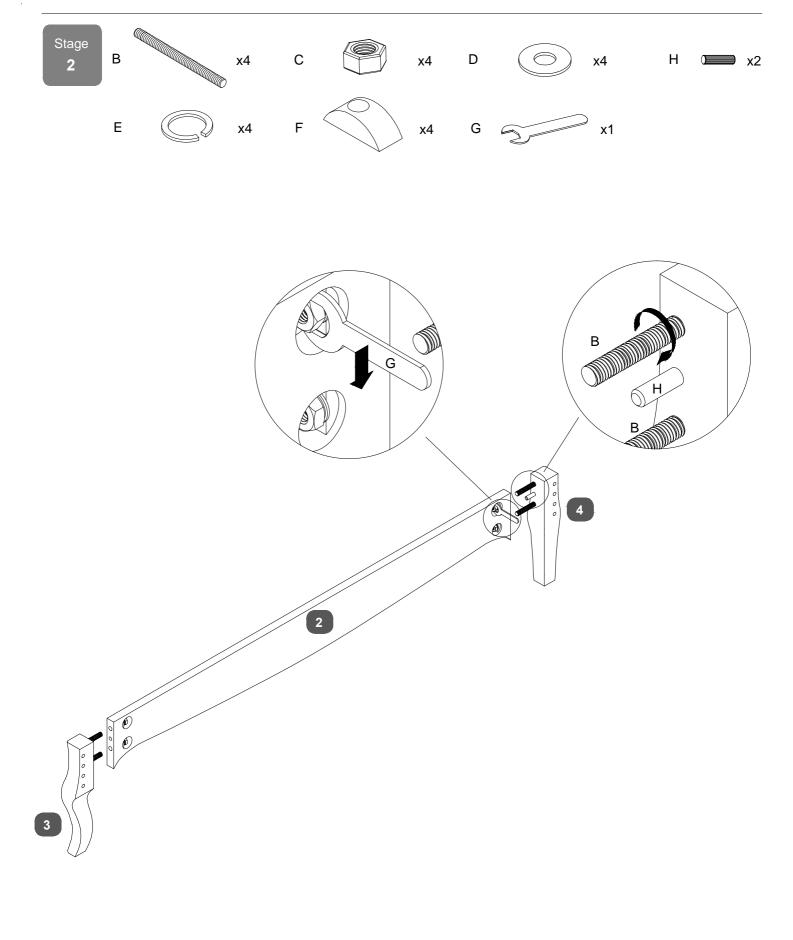

# Fittings Checklist

| HARDWARE NEEDED FOR BED ASSEMBLY |                                                                                                                                                             |                                                    |            |        |      |                             |                                               |                                                                                           |                 |                |
|----------------------------------|-------------------------------------------------------------------------------------------------------------------------------------------------------------|----------------------------------------------------|------------|--------|------|-----------------------------|-----------------------------------------------|-------------------------------------------------------------------------------------------|-----------------|----------------|
| Code                             | Description                                                                                                                                                 |                                                    | Qty        | Box    | Code | Description                 | on                                            |                                                                                           | Qty             | Box            |
| A                                | Bolts (M8x35mm) for fitting centre rail support legs                                                                                                        | ① Double&King Super King                           | x2<br>x4   | 3<br>3 |      | Spring wash<br>for M8 bolts |                                               | Double&King<br>Super King                                                                 | x14<br>x16      | 3<br>3         |
| В                                | Bolts (M8x80mm) for<br>fitting side rails (3&4) to<br>headboard (1) and footboard (2)                                                                       | Double&King<br>Super King                          | x14<br>x16 | 3<br>3 | F    | Bracket                     |                                               | Double&King<br>Super King                                                                 | x14<br>x16      | 3<br>3         |
| С                                | Nuts for M8 bolts                                                                                                                                           | Double&King<br>Super King                          | x14<br>x16 | 3<br>3 | G    | Spanner fo                  | or M8 bolts                                   | 5                                                                                         | )<br>x1         | 3              |
| D                                | Flat washers for<br>M8 bolts                                                                                                                                | Double&King<br>Super King                          | x14<br>x16 | 3<br>3 | Н    | Dowel (M1                   | 0 x40mm)                                      |                                                                                           | x10             | 3              |
|                                  |                                                                                                                                                             |                                                    |            |        | к    | Allen key t                 | for M8 bolts                                  |                                                                                           | x1              | 3              |
| pleas<br>hand                    | Care & Maintena<br>unlikely event of missing or da<br>e contact your retailer. Please<br>quoting the part code reference<br>requesting spare or replacement | amaged parts,<br>have this guide<br>e numbers shov |            |        | Gene | tools                       | se retain you<br>provided fo<br>odically chec | urassembly ins<br>r future use.<br>k that all bolts<br>pproximate time<br>semble this pro | are sti<br>e to |                |
| Sta<br>1                         | Bed Assembly                                                                                                                                                | 0                                                  | K          |        |      | D                           | K x1                                          | Double<br>Super I                                                                         | ۲<br>אing       | g A x2<br>A x4 |