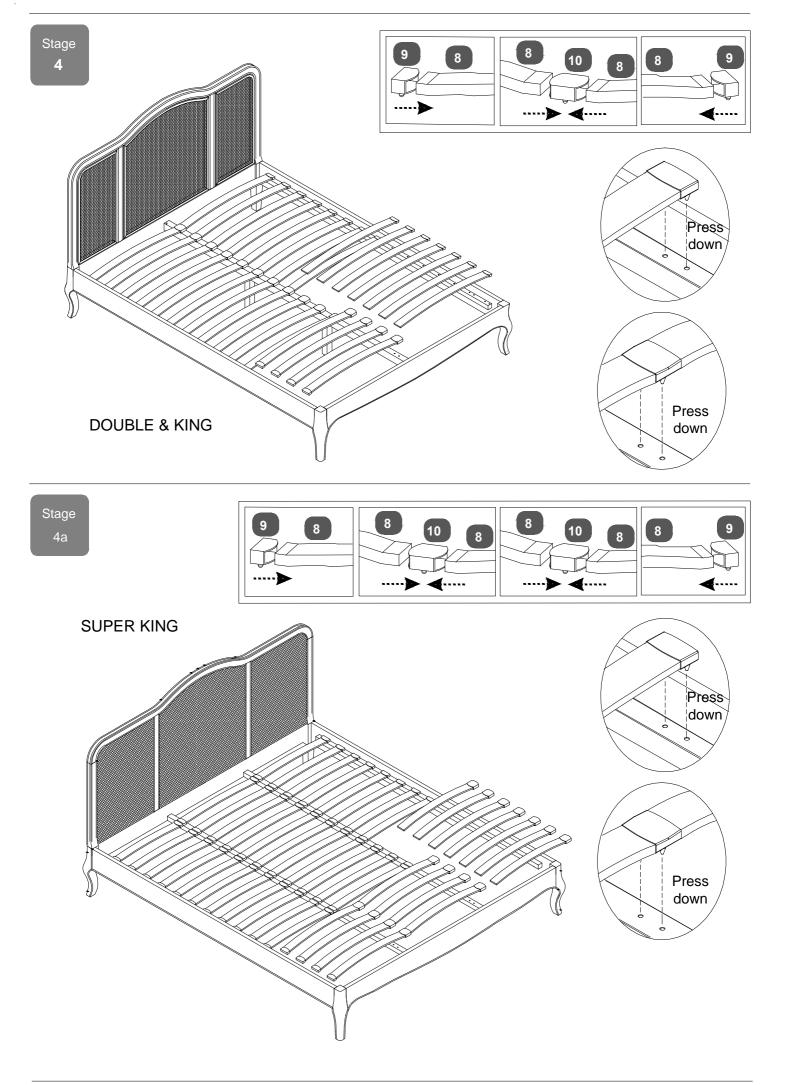

#### Parts Checklist

| Ref. | Description             | Qty | Box | Ref. | Description              |                          | Qty      | Box |
|------|-------------------------|-----|-----|------|--------------------------|--------------------------|----------|-----|
| 1    | Headboard               | 1   | 1   | 7    | Centre Rail Support Legs | Double / King/Super king | 2/2/4    | 1   |
| 2    | Footboard               | 1   | 2   | 8    | Bentwood Slats           | Double / King/Super king | 28/30/45 | 2   |
| 3    | LH Legs for FB          | 1   | 1   | 9    | Single Plastic Caps      | Double / King/Super king | 28/30/30 | 1   |
| 4    | RH Legs for FB          | 1   | 1   | -    | 0                        | Bousio frang/oupor aing  |          |     |
| 5    | Side Rails              | 2   | 3   | 10   | Double Plastic Caps      | Double / King/Super king | 14/15/30 | 1   |
| 6    | Centre Rail Double&King | 1   | 3   |      |                          |                          |          |     |
|      | Super King              | 2   | 3   |      |                          |                          |          |     |