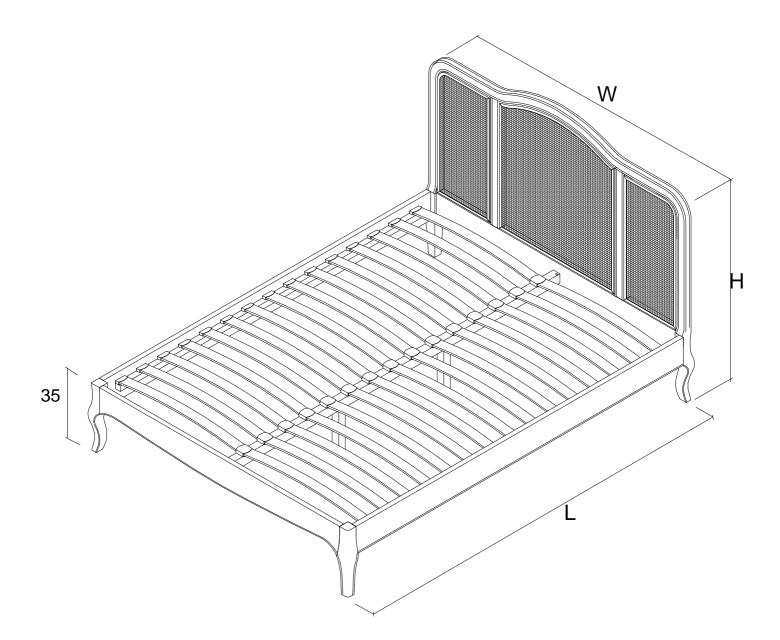

## Overall Dimensions (LWH cm)

| Double:     | 203 x 145 x 116 |
|-------------|-----------------|
| King:       | 213 x 160 x 116 |
| Super King: | 213 x 190 x 116 |

## Storage Dimensions (LWH cm)

| Double:                          | 193 x 137.5      |  |  |  |  |
|----------------------------------|------------------|--|--|--|--|
| King:                            | 203 x 152.5      |  |  |  |  |
| Super King:                      | 203 x 183.5      |  |  |  |  |
| 1 0                              | sions (LWH cm)   |  |  |  |  |
| Double:                          | 67.5 x 5.3 x 0.9 |  |  |  |  |
| King:                            | 75.1 x 5.3 x 0.9 |  |  |  |  |
| Super King:                      | 60.0 x 5.3 x 0.9 |  |  |  |  |
| Distance between slats (cm)<br>8 |                  |  |  |  |  |