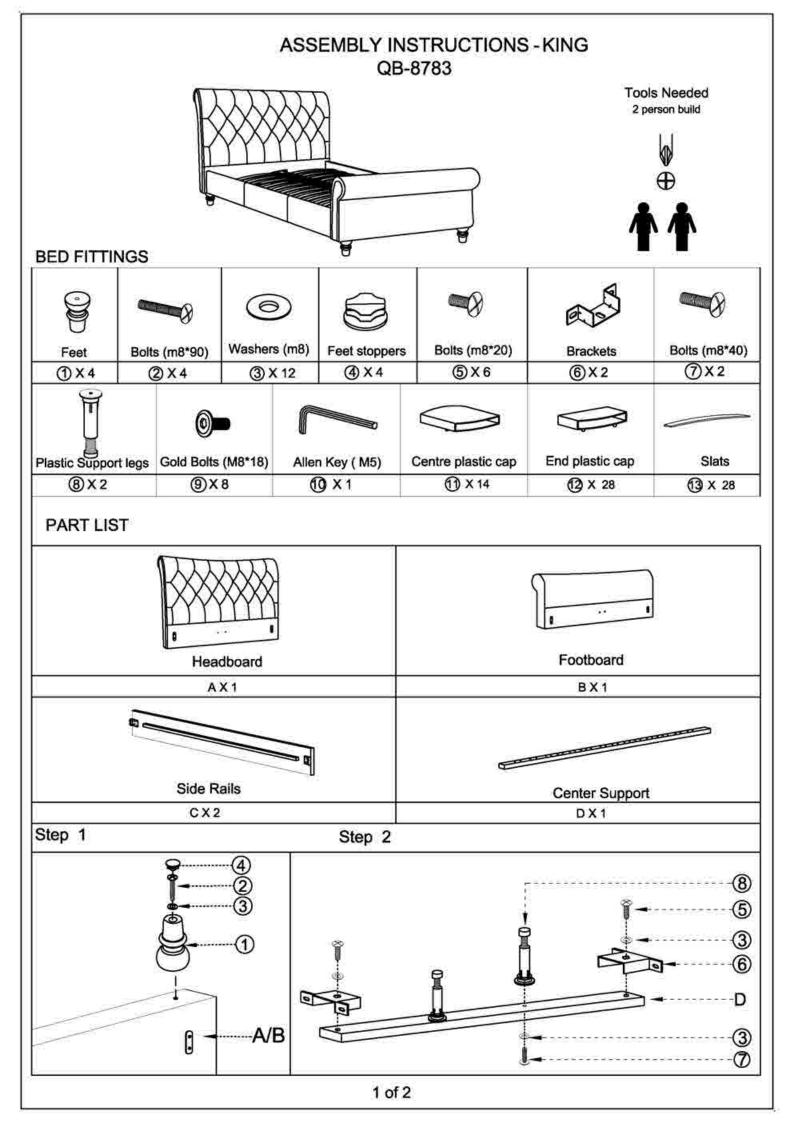

## **Important Information**

Please note the recommended process for adjusting centre legs when assembling your bed.

Before placing the mattress on the base, please ensure that the <u>SUPPORT LEGS</u> <u>ARE NOT QUITE TOUCHING THE FLOOR BY AROUND 10MM</u>. When the bed is then in use the support legs will sit firmly on the solid surface.

PLEASE ENSURE THAT THE LEGS ARE VERTICAL.

When moving the bed it is essential that it is <u>LIFTED</u> into the new position. <u>NEVER DRAG</u> the bed as this will move the legs from the vertical position thus weakening the support of the centre rail.

Adhering to the recommended process will ensure that your bed gives you years of trouble free service.