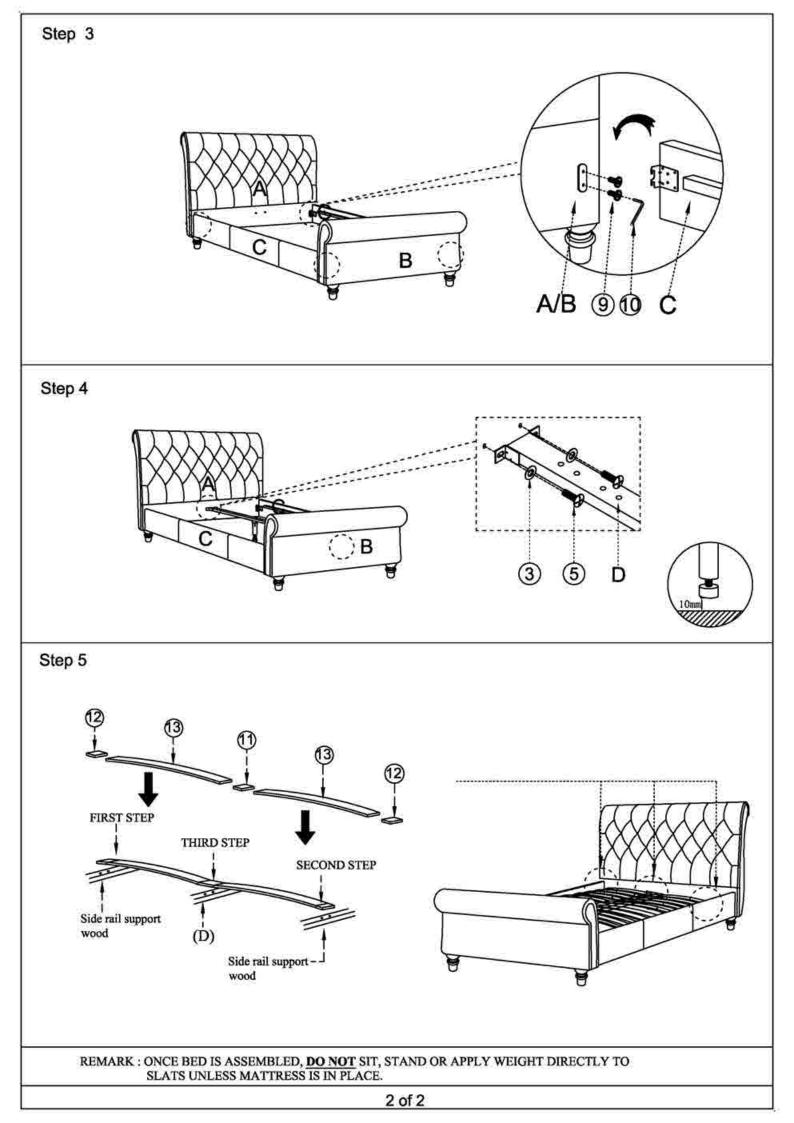

## **Important Information**

Please note the recommended process for adjusting centre legs when assembling your bed.

Before placing the mattress on the base, please ensure that the <u>SUPPORT LEGS</u> <u>ARE NOT QUITE TOUCHING THE FLOOR BY AROUND 10MM</u>. When the bed is then in use the support legs will sit firmly on the solid surface.

PLEASE ENSURE THAT THE LEGS ARE VERTICAL.

When moving the bed it is essential that it is <u>LIFTED</u> into the new position. <u>NEVER DRAG</u> the bed as this will move the legs from the vertical position thus weakening the support of the centre rail.

Adhering to the recommended process will ensure that your bed gives you years of trouble free service.