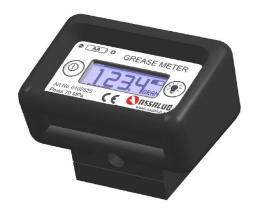

## **Grease Meter**

Lube Control Pty Ltd Providing lubrication solutions!

1300 917 946 +61 8 8298 5563 sales@lubecontrol.com.au www.lubecontrol.com.au

It is difficult to manually lubricate a bearing to the correct amount of grease using an ordinary grease gun, and with an electrically or pneumatically driven barrel pump it is almost impossible. As a result many bearings get to much grease which shorten life time and can lead to expensive breakdowns.

The Assalub grease meter works with most kinds of grease guns. Before you start lubricate you can reset the meter with the press of a button.

The meter displays the amount with large (9 mm) and easy to read numbers on a display with the unit (cm<sup>3</sup>, g, oz, or fl.oz.). Whatever measurement unit it's set for it can be calibrated to show a correct amount.

The grease meter have a resettable counter (for the total amount).

With the help of Assalubs Grease Meter it is now possible to lubricate just the right amount, using the bearing manufacturer's recommendations, to give the bearings a longer life while also saving up to 30% grease.