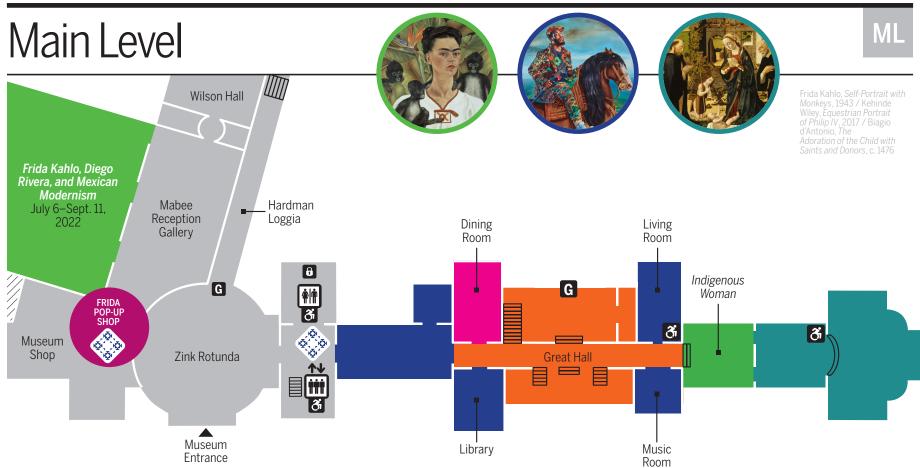

## Gardens

| Key                   | < N       |
|-----------------------|-----------|
| Drink Vending Machine |           |
| Museum Access         | M         |
| Nature Play           | <b>*</b>  |
| Restrooms             | * 1       |
| Stairs                |           |
| Water Fountain        | اله       |
| Westby Sculpture Walk | S         |
| Wheelchair Access     | <u></u> ま |
| Unpaved Path          | •••••     |
| Path Leads to Stairs  |           |