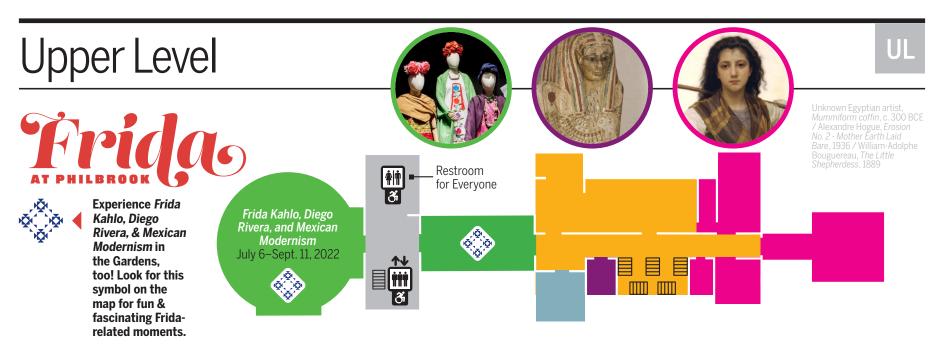

## Gardens

| Key                   | < N       |
|-----------------------|-----------|
| Drink Vending Machine |           |
| Museum Access         | M         |
| Nature Play           | <b>*</b>  |
| Restrooms             | * 1       |
| Stairs                |           |
| Water Fountain        | اله       |
| Westby Sculpture Walk | S         |
| Wheelchair Access     | <u></u> ま |
| Unpaved Path          | •••••     |
| Path Leads to Stairs  |           |