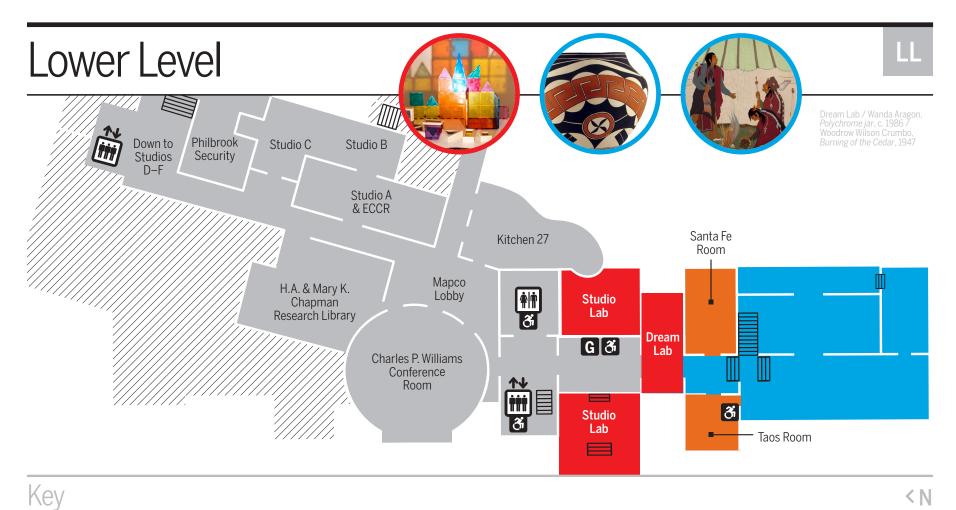

## Gardens

| Key                   | < N       |
|-----------------------|-----------|
| Drink Vending Machine |           |
| Museum Access         | M         |
| Nature Play           | <b>*</b>  |
| Restrooms             | * 1       |
| Stairs                |           |
| Water Fountain        | اله       |
| Westby Sculpture Walk | S         |
| Wheelchair Access     | <u></u> ま |
| Unpaved Path          | •••••     |
| Path Leads to Stairs  |           |