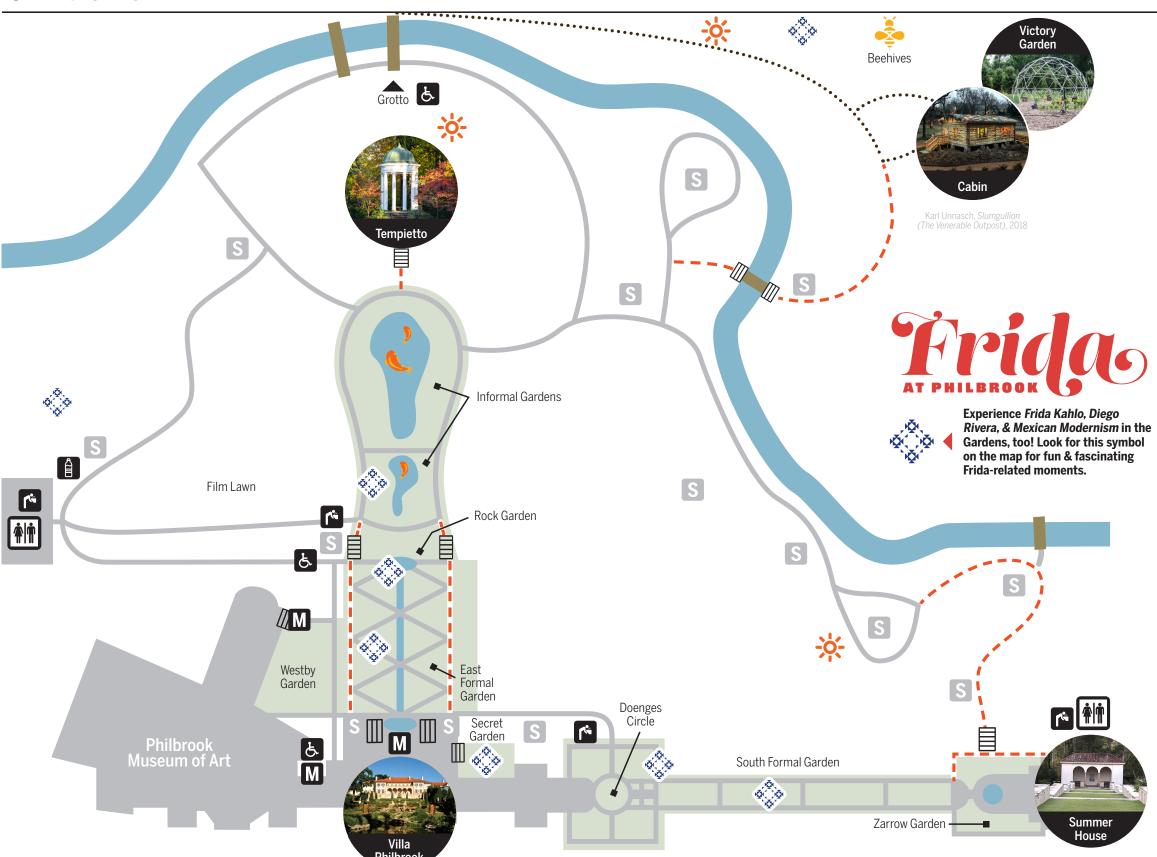

## Gardens

| Key                   | < N       |
|-----------------------|-----------|
| Drink Vending Machine |           |
| Museum Access         | M         |
| Nature Play           | <b>*</b>  |
| Restrooms             | * 1       |
| Stairs                |           |
| Water Fountain        | اله       |
| Westby Sculpture Walk | S         |
| Wheelchair Access     | <u></u> ま |
| Unpaved Path          | •••••     |
| Path Leads to Stairs  |           |